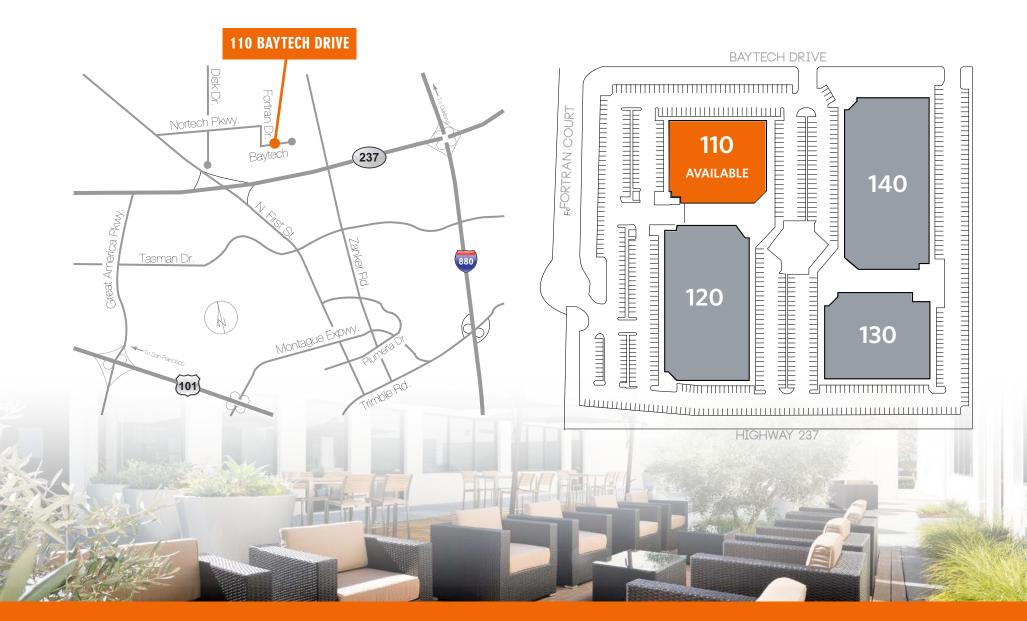

LOCATION MAP & SITE PLAN

SECOND FLOOR AS-BUILT FLOOR PLAN ±29,111 SF

**INTERIOR PHOTOS** 