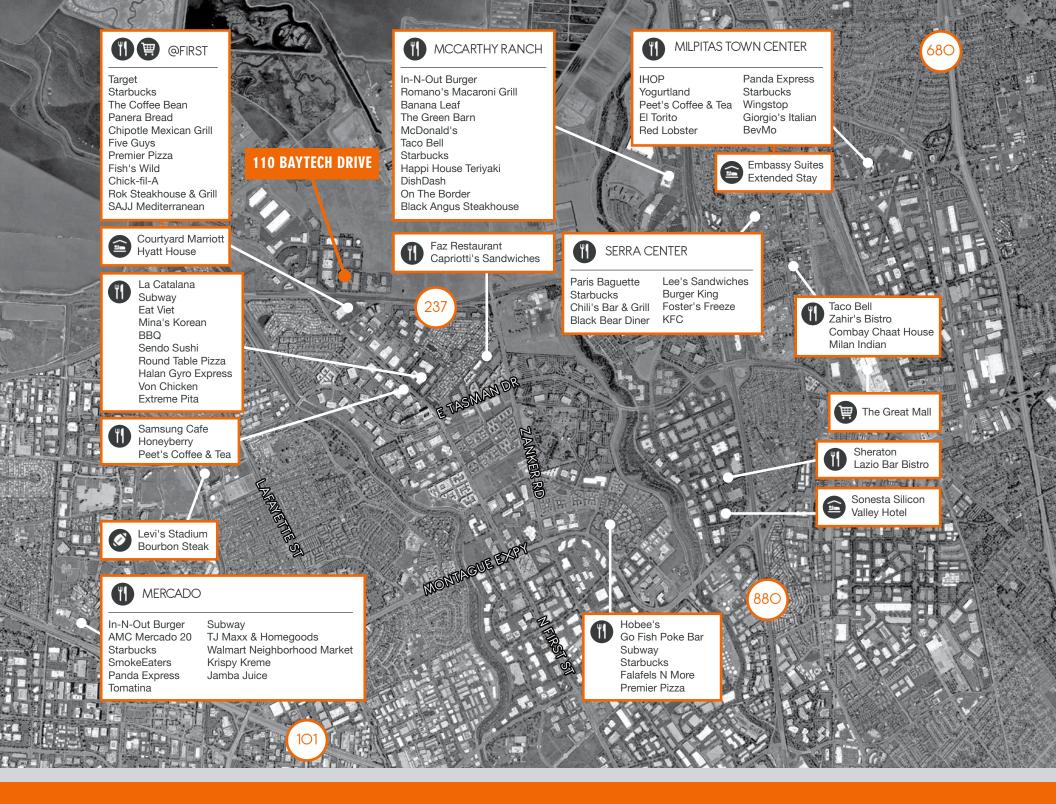

#### PROJECT HIGHLIGHTS

- ±29,000 ±57,976 SF
- Open, flexible floor plan with lots of natural light
- 2000 Amps/277-480 Volts
- ±16 ft. Clear Height
- Dock and Grade level loading
- 4/1,000 Parking
- Easy access to Hwy. 237 & N. First Street Corridor
- Short drive to @First featuring CVS, Chipotle, Rok Steakhouse & Grill, Sweet Tomatoes, Coffee Bean & Tea Leaf, Chase Bank, Fidelity, Verizon Wireless, etc.

LOCATION MAP & SITE PLAN

SECOND FLOOR AS-BUILT FLOOR PLAN ±29,111 SF

**INTERIOR PHOTOS** 