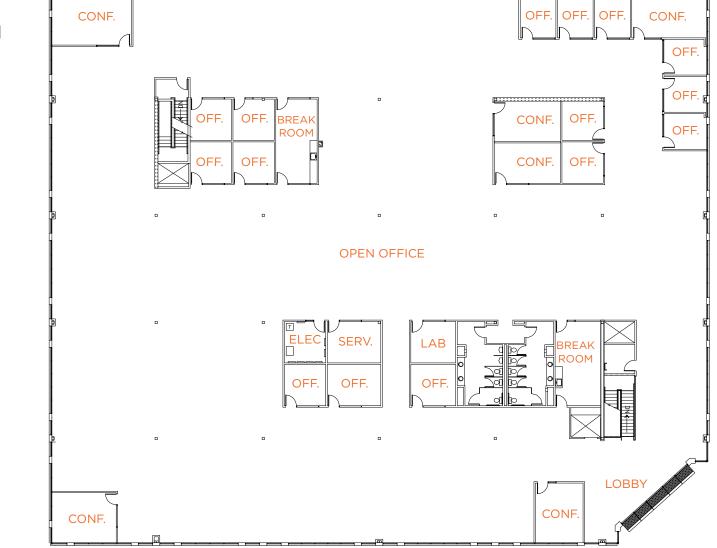

LOCATION MAP & SITE PLAN

SECOND FLOOR AS-BUILT FLOOR PLAN ±29,111 SF

**INTERIOR PHOTOS** 