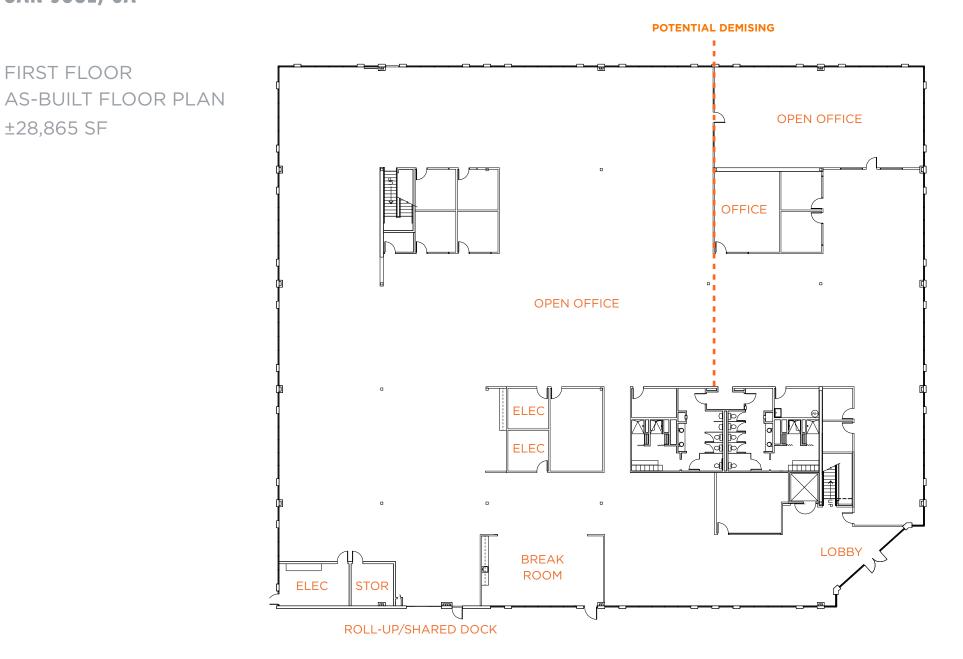

LOCATION MAP & SITE PLAN

SECOND FLOOR AS-BUILT FLOOR PLAN ±29,111 SF

**INTERIOR PHOTOS** 