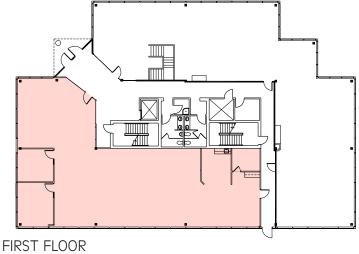

| Floor | Suite | Size      | Available   |
|-------|-------|-----------|-------------|
| 1     | 150   | 3,683 RSF | Immediately |