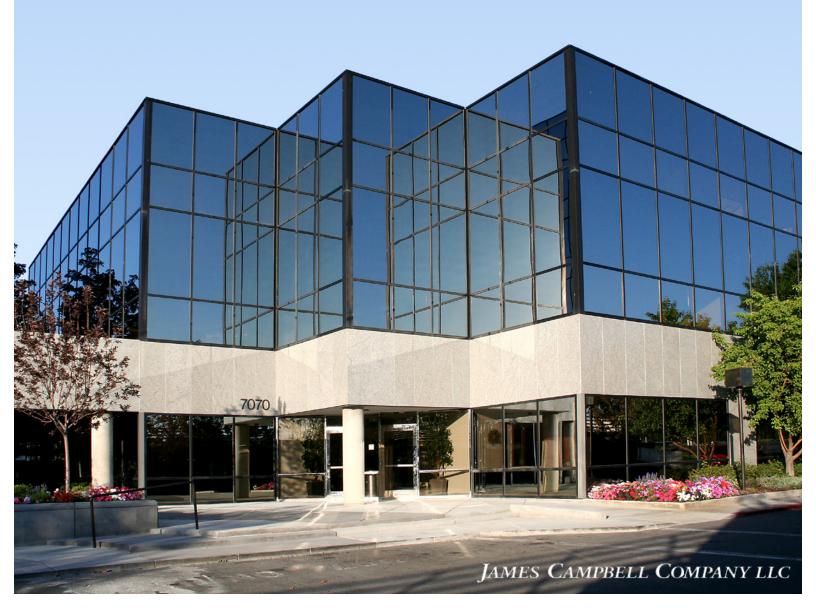

## AVAILABLE SPACE

Each Union Park building has a twostory open atrium lobby. The buildings have stunning views of the Salt Lake Valley. Covered parking is available and the buildings are equipped with highspeed fiber optic network and Internet connectivity, as well as centralized security and surveillance.