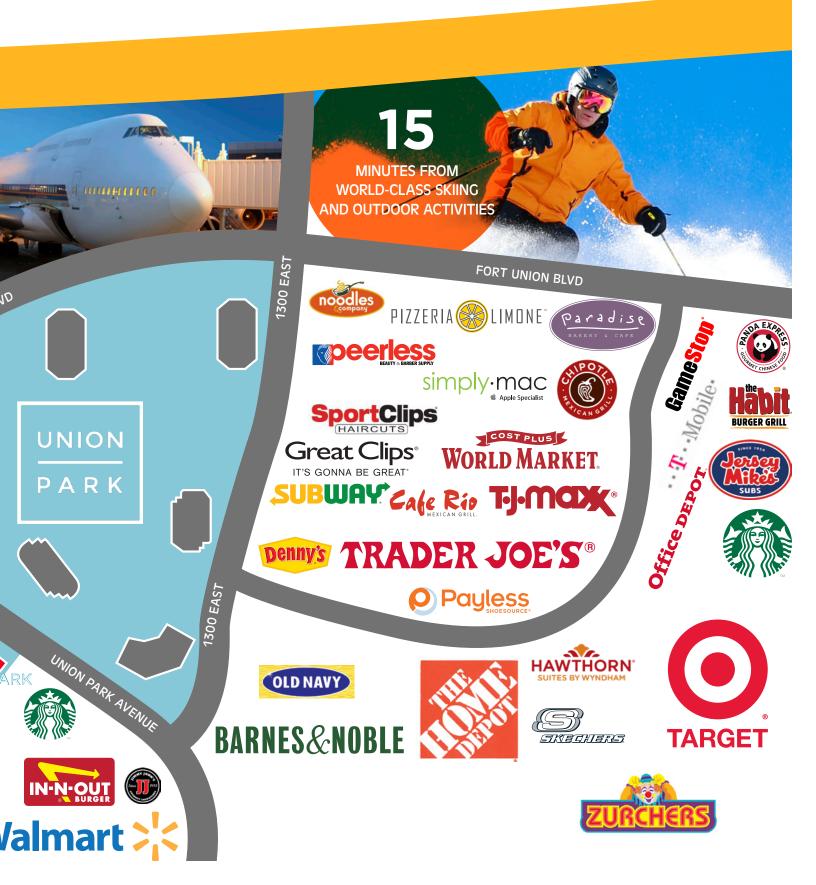

# SURROUNDING AREA

Conveniently located in the center of Salt Lake, within minutes of fine residential neighborhoods as well as the major freeway system, Fashion Place Mall and numerous restaurants and lodging.