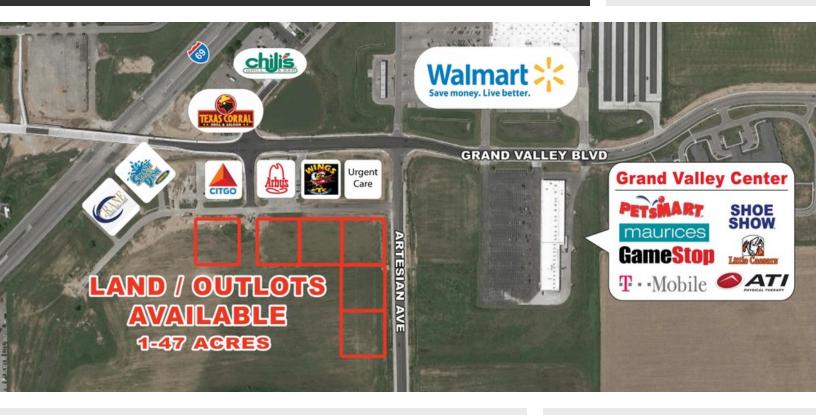

## **MARTINSVILLE LAND**

383 Grand Valley Boulevard Martinsville, IN 46151

#### **PROPERTY OVERVIEW**

1-47 +/- acres available for sale or ground lease.

#### **PROPERTY HIGHLIGHTS**

- 1-47 Acres Available / Outlots
- Land Located Adjacent to Grand Valley Center, a 45,000 Square Foot Center Shadow
   Anchored by Walmart Super Center
- Located on New South Connector to Interstate 69 Interchange
- Outlots Available