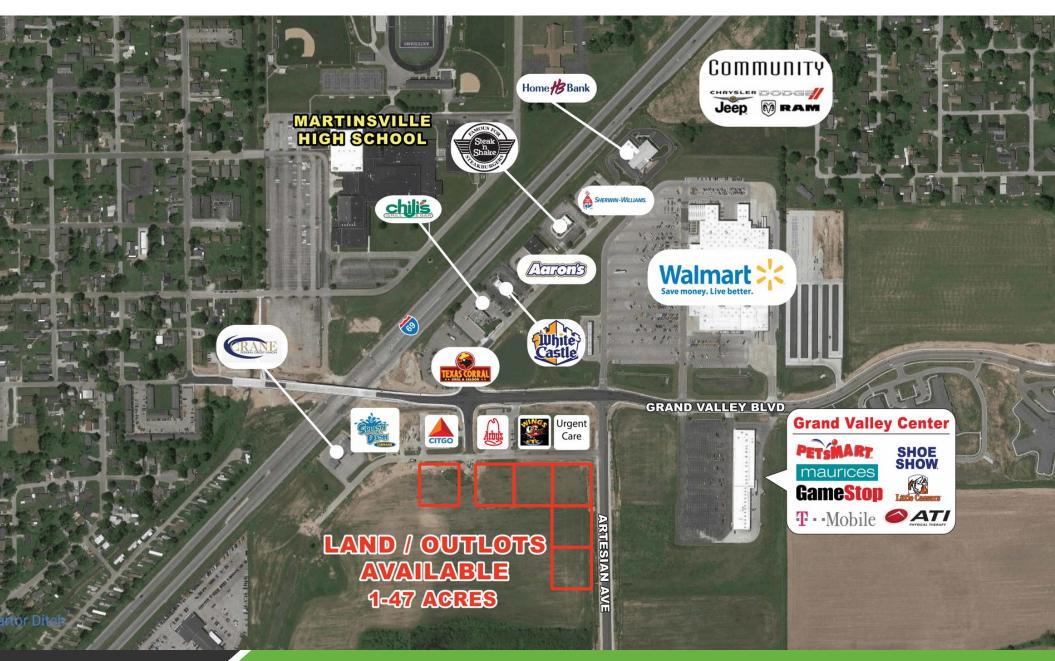

# **MARTINSVILLE LAND**

383 Grand Valley Boulevard Martinsville, IN 46151

#### **PROPERTY OVERVIEW**

1-47 +/- acres available for sale or ground lease.

#### **PROPERTY HIGHLIGHTS**

- 1-47 Acres Available / Outlots
- Land Located Adjacent to Grand Valley Center, a 45,000 Square Foot Center Shadow
   Anchored by Walmart Super Center
- Located on New South Connector to Interstate 69 Interchange
- Outlots Available