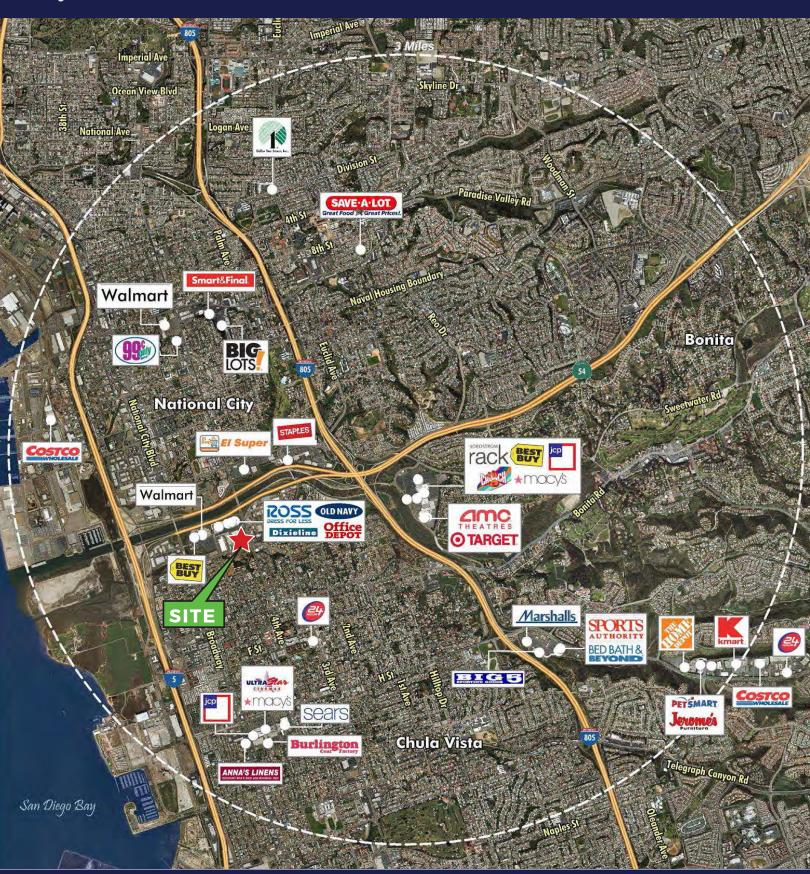

#### **FEATURES**

- Rare opportunity in a densely developed market.
- High visibility end cap space available with outdoor seating
- Easy access to HWY 54 and Interstate 805.
- Approximately 1.5 miles from Chula Vista Bay Front Master Plan.
- Ideal location to service the entire South County Community
- 430,991 people in trade area

- Center anchored by Smart & Final, Hobby Lobby & Party City
- Adjacent to Grocery Outlet, Dixieline anchored shopping center
- Minutes way from Plaza Bonita Mall
- 120,300+ cars/day on Highway 54
- Off of 45th Avenue with over 32,000 cars/day