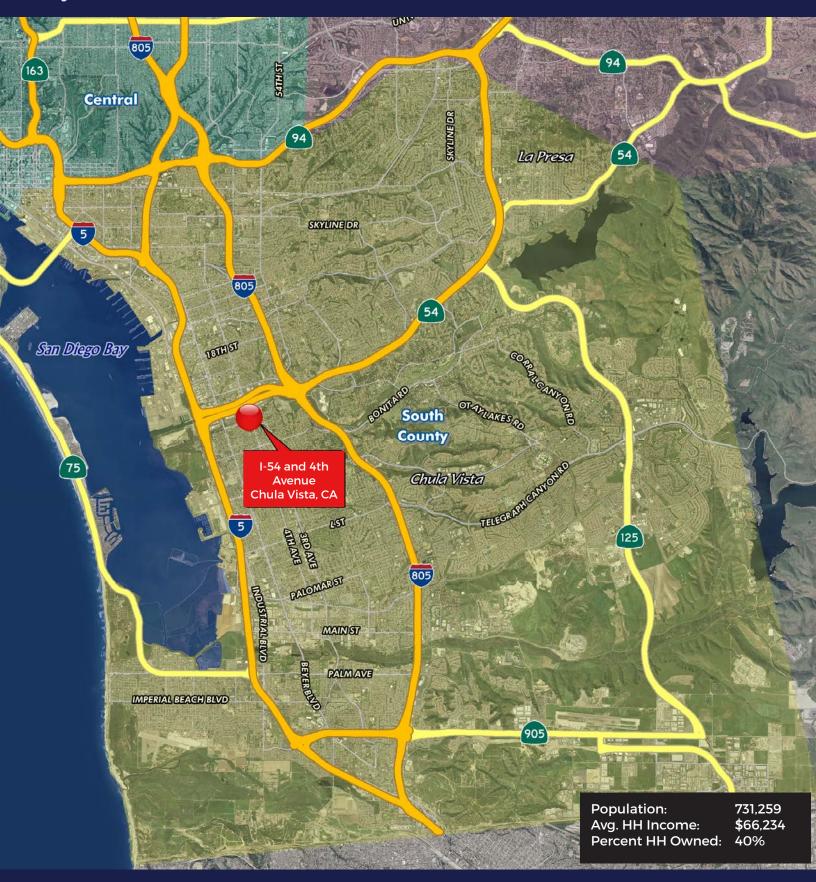

#### **FEATURES**

- Rare opportunity in a densely developed market.
- High visibility end cap space available with outdoor seating
- Easy access to HWY 54 and Interstate 805.
- Approximately 1.5 miles from Chula Vista Bay Front Master Plan.
- Ideal location to service the entire South County Community
- 430,991 people in trade area

### 40 N 4th Ave, Chula Vista, California, 91910

| POPULATION                                                                                                                                                                                                               | 1 mile                                                                                                                                                                       | 3 miles                                                                                                                                                                               | 5 miles                                                                                                                                                                                    |
|--------------------------------------------------------------------------------------------------------------------------------------------------------------------------------------------------------------------------|------------------------------------------------------------------------------------------------------------------------------------------------------------------------------|---------------------------------------------------------------------------------------------------------------------------------------------------------------------------------------|--------------------------------------------------------------------------------------------------------------------------------------------------------------------------------------------|
| Total Population<br>Projected Population (2022)                                                                                                                                                                          | 25,890<br>26,812                                                                                                                                                             | 174,138<br>180,572                                                                                                                                                                    | 442,460<br>458,331                                                                                                                                                                         |
| nousing                                                                                                                                                                                                                  |                                                                                                                                                                              |                                                                                                                                                                                       |                                                                                                                                                                                            |
| Total Households<br>Projected Total Households (2022)                                                                                                                                                                    | 9,194<br>9,493                                                                                                                                                               | 52,272<br>54,064                                                                                                                                                                      | 124,924<br>129,110                                                                                                                                                                         |
| INCOME                                                                                                                                                                                                                   |                                                                                                                                                                              |                                                                                                                                                                                       |                                                                                                                                                                                            |
| Median Household Income<br>Average Household Income<br>Per Capita Income<br>Median Disposable Income<br>Average Disposable Income                                                                                        | \$42,763<br>\$58,323<br>\$21,716<br>\$37,286<br>\$47,734                                                                                                                     | \$48,349<br>\$65,059<br>\$20,670<br>\$40,810<br>\$52,684                                                                                                                              | \$52,619<br>\$70,892<br>\$21,260<br>\$44,190<br>\$56,604                                                                                                                                   |
| Ç DAYTIME DEMOS                                                                                                                                                                                                          |                                                                                                                                                                              |                                                                                                                                                                                       |                                                                                                                                                                                            |
| Total Daytime Population Daytime Population Workers Daytime Population Residents                                                                                                                                         | 26,772<br>11,464<br>15,308                                                                                                                                                   | 160,446<br>62,150<br>98,296                                                                                                                                                           | 425,458<br>176,308<br>249,150                                                                                                                                                              |
| TT RACE & ETHNICITY                                                                                                                                                                                                      |                                                                                                                                                                              |                                                                                                                                                                                       |                                                                                                                                                                                            |
| White Black or African American American Indian& Alaska Native Population Asian Population Pacific Islander Population Other Race Population Population of Two or More Races Hispanic Population Non-Hispanic Population | 13,323 <b>51.46%</b> 1,253 <b>4.84%</b> 251 <b>0.97%</b> 1,639 <b>6.33%</b> 120 <b>0.46%</b> 7,906 <b>30.54%</b> 1,397 <b>5.40%</b> 18,412 <b>71.12%</b> 7,478 <b>28.88%</b> | 83,145 <b>47.75%</b> 9,699 <b>5.57%</b> 1,617 <b>0.93%</b> 21,816 <b>12.53%</b> 1,268 <b>0.73%</b> 47,373 <b>27.20%</b> 9,220 <b>5.29%</b> 113,750 <b>65.32%</b> 60,388 <b>34.68%</b> | 193,132 <b>43.65%</b> 38,513 <b>8.70%</b> 3,529 <b>0.80%</b> 61,254 <b>13.84%</b> 3,109 <b>0.70%</b> 119,145 <b>26.93%</b> 23,777 <b>5.37%</b> 274,008 <b>61.93%</b> 168,452 <b>38.07%</b> |
| EDUCATION                                                                                                                                                                                                                |                                                                                                                                                                              |                                                                                                                                                                                       |                                                                                                                                                                                            |
| Bachelor's Degree<br>Graduate/Professional Degree                                                                                                                                                                        | 1,769 <b>10.55%</b><br>682 <b>4.07%</b>                                                                                                                                      | 13,865 <b>12.57%</b><br>5,116 <b>4.64%</b>                                                                                                                                            | 37,303 <b>13.44%</b><br>14,135 <b>5.09%</b>                                                                                                                                                |
| AGE  Median Age                                                                                                                                                                                                          | 33.7                                                                                                                                                                         | 33.0                                                                                                                                                                                  | 32.6                                                                                                                                                                                       |
| ricalan Age                                                                                                                                                                                                              | 55.7                                                                                                                                                                         | 55.0                                                                                                                                                                                  | 32.0                                                                                                                                                                                       |