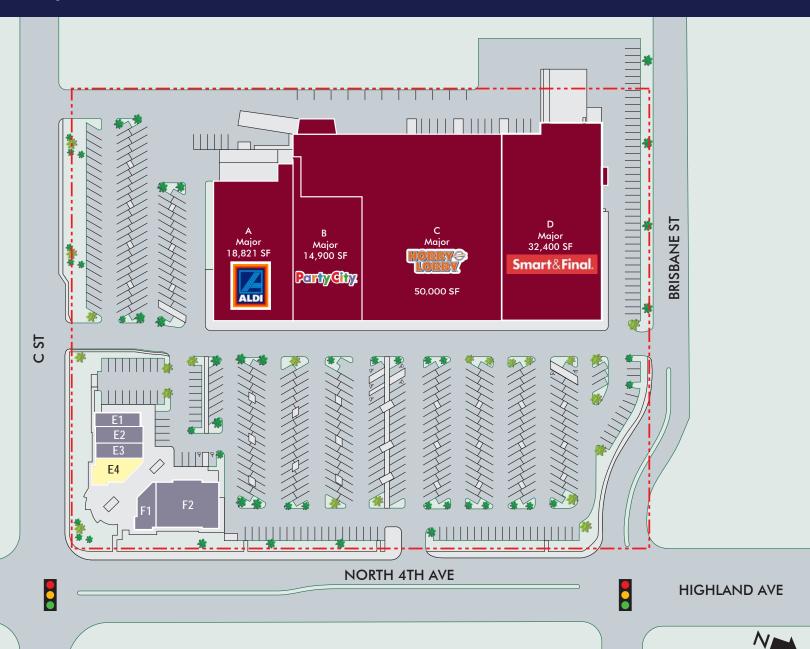

## FOR LEASE-GATEWAY MARKETPLACE

Hwy 54 & 4th Avenue, Chula Vista, California

| SUITE | TENANT        | SF        |
|-------|---------------|-----------|
| A     | ALDI          | 18,821 SF |
| В     | Party City    | 14,900 SF |
| С     | Hobby Lobby   | 50,000 SF |
| D     | Smart & Final | 32,400 SF |
| E1    | Pho Hung Cali | 1,251 SF  |

| SUITE | TENANT               | SF       |
|-------|----------------------|----------|
| E2    | Little Caesars Pizza | 1,263 SF |
| E3    | iNails               | 1,244 SF |
| E4    | AVAILABLE            | 1,700 SF |
| F1    | AT&T                 | 1,400 SF |
| F2    | Sleep Train          | 4,180 SF |