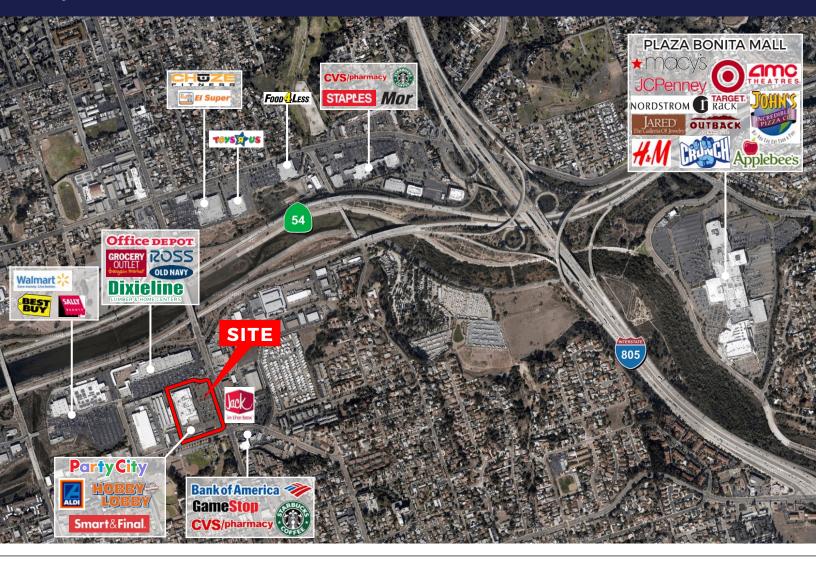

#### **FEATURES**

- Rare opportunity in a densely developed market.
- High visibility end cap space available with outdoor seating
- Easy access to HWY 54 and Interstate 805.
- Approximately 1.5 miles from Chula Vista Bay Front Master Plan.
- Ideal location to service the entire South County Community
- 430,991 people in trade area

- Center anchored by Smart & Final, Hobby Lobby & Party City
- Adjacent to Grocery Outlet, Dixieline anchored shopping center
- Minutes way from Plaza Bonita Mall
- 120,300+ cars/day on Highway 54
- Off of 45th Avenue with over 32,000 cars/day