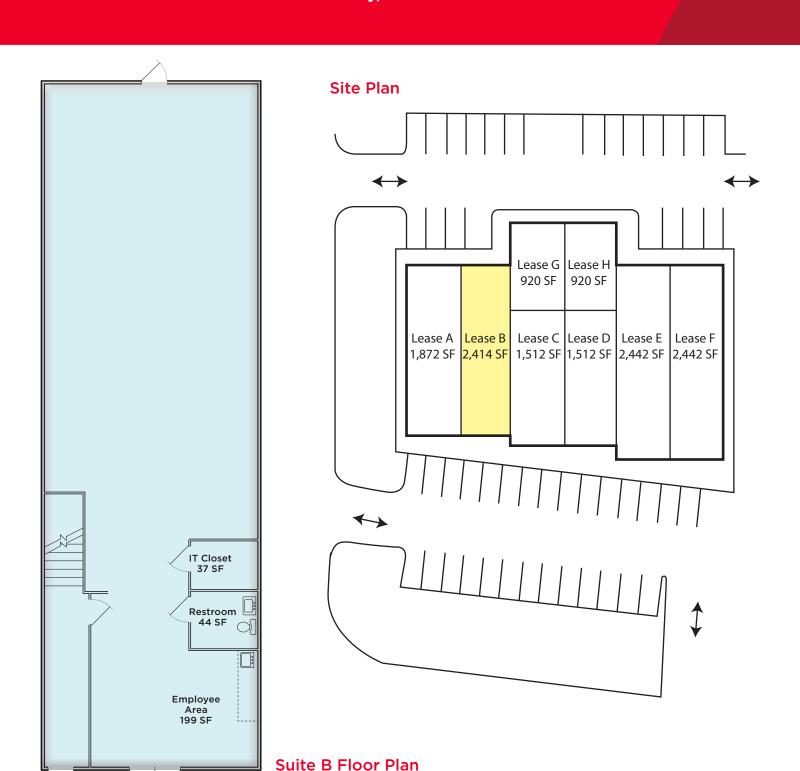

#### **FOR LEASE**

## 875 Ironhorse Drive, Suite B Park City, Utah 84060

## 2,414 SF Unit B Office or Open Floor Plan