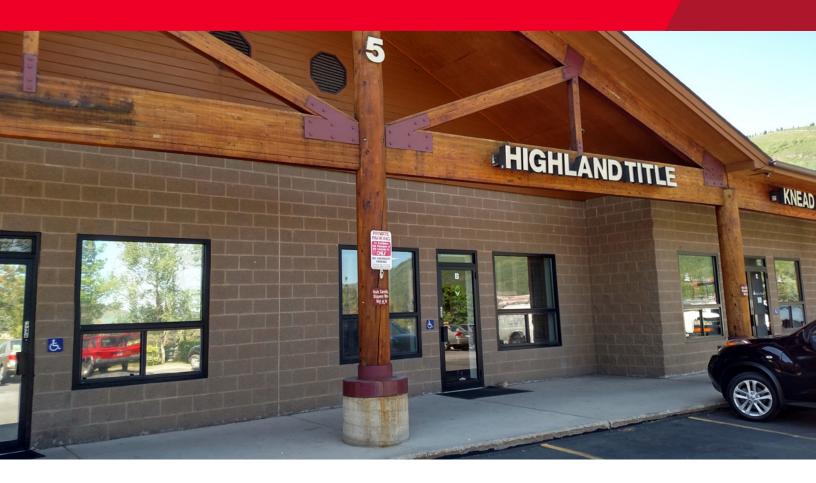

**FOR LEASE** 

# 875 Ironhorse Drive, Suite B

Park City, Utah 84060

## 2,414 SF Unit B Office or Open Floor Plan

#### **Property Highlights**

- · Lease Rate: \$25/PSF, Gross
- · End unit with good visibility
- · Centrally located off Park Ave/Hwy 224
- · Can be ready to move into Office
- Retail can be wide open space.
- Walk to banks, restaurants and services
- On bus route
- Additional 2nd floor office of 714 SF