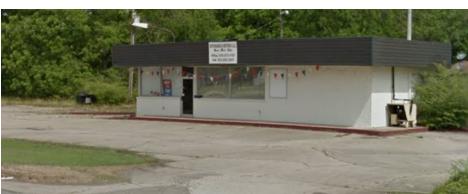

#### **PROPERTY OVERVIEW**

Excellent development opportunity in high traffic area surrounded by retail, restaurants, Holman High School. Building on property is approx. 1,100 sq. ft. Property is priced at land value only. Located on 2 city lots at approx. .59 acres +.-.