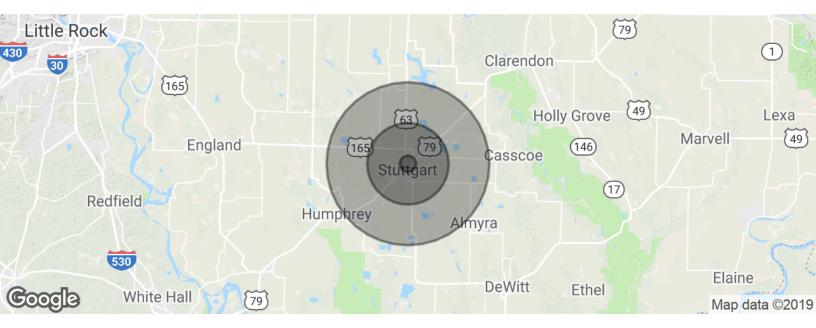

# **Demographics Map & Report**

COMMERCIAL & INVESTMENT DIVISION

| POPULATION          | 1 MILE    | 5 MILES   | 10 MILES  |
|---------------------|-----------|-----------|-----------|
| Total population    | 620       | 11,542    | 14,519    |
| Median age          | 35.8      | 37.6      | 38.1      |
| Median age (Male)   | 30.7      | 33.8      | 34.8      |
| Median age (Female) | 40.9      | 41.5      | 41.3      |
| HOUSEHOLDS & INCOME | 1 MILE    | 5 MILES   | 10 MILES  |
| Total households    | 260       | 4,844     | 6,080     |
| # of persons per HH | 2.4       | 2.4       | 2.4       |
| Average HH income   | \$50,577  | \$53,617  | \$52,417  |
| Average house value | \$121,344 | \$125,627 | \$126,641 |
|                     |           |           |           |

<sup>\*</sup> Demographic data derived from 2010 US Census

Information is deemed reliable but is not guaranteed. Agency Disclosure: RPM Group is the agent for the owner of the property described herein.