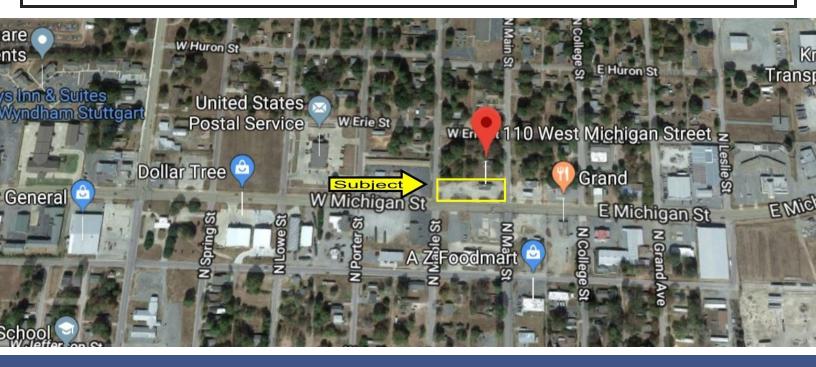

## 110 W. Michigan | Stuttgart, AR 72160

#### **PROPERTY OVERVIEW**

Excellent development opportunity in high traffic area surrounded by retail, restaurants, Holman High School. Building on property is approx. 1,100 sq. ft. Property is priced at land value only. Located on 2 city lots at approx. .59 acres +.-.

Price / SF: \$4.47 Located in C

.47 Located in Opportunity Zone

**Lot Size:** 0.59 Acres

**Zoning:** C-1

Information is deemed reliable but is not guaranteed. Agency Disclosure: RPM Group is the agent for the owner of the property described herein.