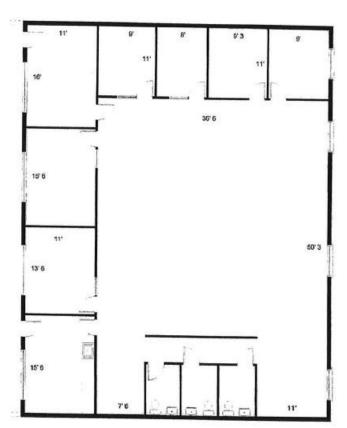

#### **Unit 201 Pictures:**

Space Available in Palm Terrace Professional Office Center 7011/7051 CYPRESS TER. - FORT MYERS, FL 33907

**Unit 203 Floorplan:** 

Unit 204-205 Floorplan:

Space Available in Palm Terrace Professional Office Center 7011/7051 CYPRESS TER. - FORT MYERS, FL 33907