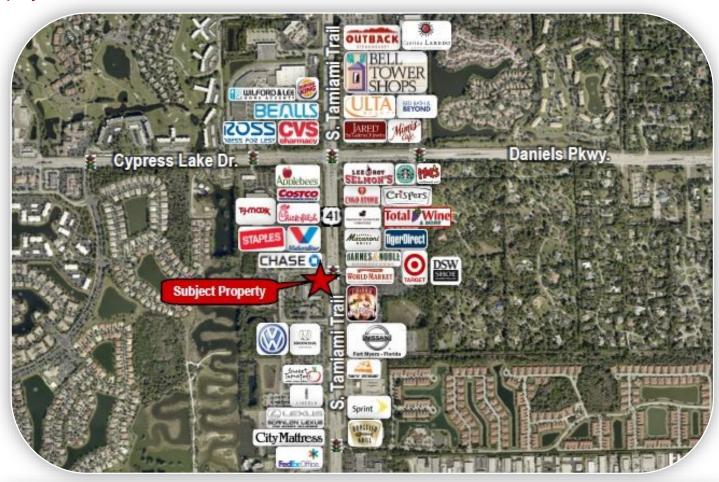

200 +/- Cars          |

### Available Space:

Unit 201: 1,655 +/- SF Unit 203: 1,600 +/- SF

**Unit 204-205:** 3,086 +/- SF

Advisors:

Chase Mayhugh, CCIM 239-898-9685 (Cell) chase@mayhughrealty.com Mayhugh Realty, Inc. 13690 Eagle Ridge Dr. Fort Myers, FL 33912

Office: 239-278-4945 Fax: 239-278-1964

MayhughCommercial.com



Space Available in Palm Terrace Professional Office Center 7011/7051 CYPRESS TER. - FORT MYERS, FL 33907

### **Unit 201 Floorplan:**



#### **Unit 201 Pictures:**







Space Available in Palm Terrace Professional Office Center 7011/7051 CYPRESS TER. - FORT MYERS, FL 33907

**Unit 203 Floorplan:** 



Unit 204-205 Floorplan:





Space Available in Palm Terrace Professional Office Center 7011/7051 CYPRESS TER. - FORT MYERS, FL 33907

### **Property Location:**