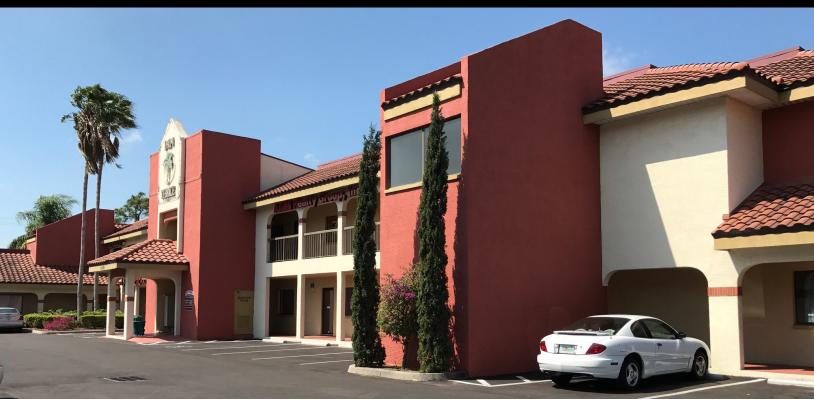

Space Available in Palm Terrace Professional Office Center 7011/7051 CYPRESS TER. - FORT MYERS, FL 33907

**Property Description:** Well known Office Complex located at the signalized corner of S. Cleveland Ave. (US-41) and Cypress Terrace. This com-plex offers great visibility and ample parking. The area is home to Lee County's busiest Shopping Centers and Restaurants. A full traffic signal at the major intersection allows ease of access from all directions. Property is in a commercial retail market with surrounding neighbors such as Target, Barnes and Noble, Costco and several shopping centers. Property offers great synergy from surrounding anchors!

#### **Property Highlights**

- Premier Office Site
- Located at Signalized Corner
- High Daily Traffic Counts
- Great Synergy
- High Visibility
- Easy Access

| Space Available:     | 1,600 - 4,686 +/- SF     |
|----------------------|--------------------------|
| Price:               | Starting @ \$10.00 P/S/F |
| Lease Type:          | GROSS                    |
| Total Building Size: | 30,000 +/- SF            |
| Zoning:              | CS-1 (Lee County)        |
| <b>Construction:</b> | CBS                      |
| Year Built:          | 1988                     |
| Traffic Counts:      | 51,200 +/- Cars          |