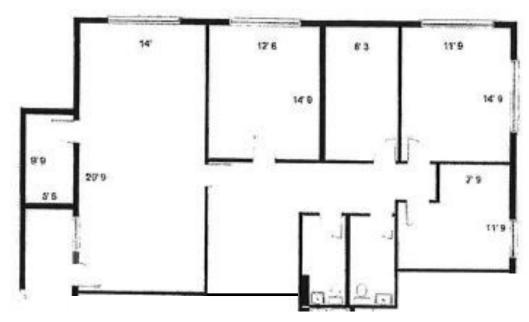

e:               | Starting @ \$10.00 P/S/F |
| Lease Type:          | GROSS                    |
| Total Building Size: | 30,000 +/- SF            |
| Zoning:              | CS-1 (Lee County)        |
| <b>Construction:</b> | CBS                      |
| Year Built:          | 1988                     |
| Traffic Counts:      | 51,200 +/- Cars          |

### Available Space:

Unit 201: 1,655 +/- SF Unit 203: 1,600 +/- SF

**Unit 204-205:** 3,086 +/- SF

Advisors:

Chase Mayhugh, CCIM 239-898-9685 (Cell) chase@mayhughrealty.com Mayhugh Realty, Inc. 13690 Eagle Ridge Dr. Fort Myers, FL 33912

Office: 239-278-4945 Fax: 239-278-1964

MayhughCommercial.com



Space Available in Palm Terrace Professional Office Center 7011/7051 CYPRESS TER. - FORT MYERS, FL 33907

### **Unit 201 Floorplan:**



#### **Unit 201 Pictures:**







Space Available in Palm Terrace Professional Office Center 7011/7051 CYPRESS TER. - FORT MYERS, FL 33907

**Unit 203 Floorplan:** 



Unit 204-205 Floorplan:





Space Available in Palm Terrace Professional Office Center 7011/7051 CYPRESS TER. - FORT MYERS, FL 33907

### **Property Location:**