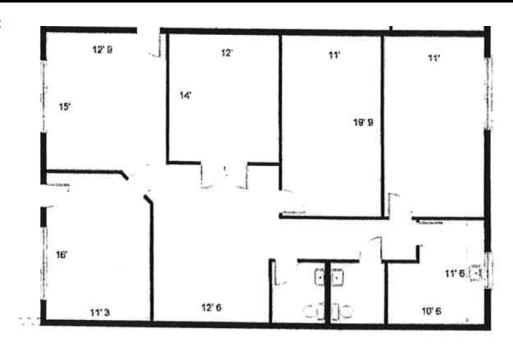

| CS-1 (Lee County)        |
| <b>Construction:</b> | CBS                      |
| Year Built:          | 1988                     |
| Traffic Counts:      | 51,200 +/- Cars          |

### Available Space:

Unit 201: 1,655 +/- SF Unit 203: 1,600 +/- SF

**Unit 204-205:** 3,086 +/- SF

Advisors:

Chase Mayhugh, CCIM 239-898-9685 (Cell) chase@mayhughrealty.com Mayhugh Realty, Inc. 13690 Eagle Ridge Dr. Fort Myers, FL 33912

Office: 239-278-4945 Fax: 239-278-1964

MayhughCommercial.com



Space Available in Palm Terrace Professional Office Center 7011/7051 CYPRESS TER. - FORT MYERS, FL 33907

### **Unit 201 Floorplan:**



#### **Unit 201 Pictures:**







Space Available in Palm Terrace Professional Office Center 7011/7051 CYPRESS TER. - FORT MYERS, FL 33907

**Unit 203 Floorplan:** 



Unit 204-205 Floorplan:





Space Available in Palm Terrace Professional Office Center 7011/7051 CYPRESS TER. - FORT MYERS, FL 33907

### **Property Location:**