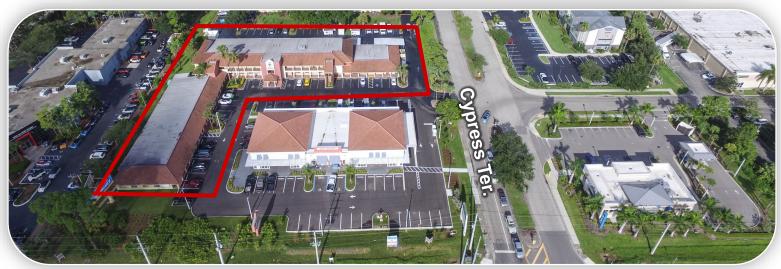

0 +/- Cars          |

### Available Space:

Unit 201: 1,655 +/- SF Unit 203: 1,600 +/- SF

**Unit 204-205:** 3,086 +/- SF

Advisors:

Chase Mayhugh, CCIM 239-898-9685 (Cell) chase@mayhughrealty.com Mayhugh Realty, Inc. 13690 Eagle Ridge Dr. Fort Myers, FL 33912

Office: 239-278-4945 Fax: 239-278-1964

MayhughCommercial.com



Space Available in Palm Terrace Professional Office Center 7011/7051 CYPRESS TER. - FORT MYERS, FL 33907

### **Unit 201 Floorplan:**



#### **Unit 201 Pictures:**







Space Available in Palm Terrace Professional Office Center 7011/7051 CYPRESS TER. - FORT MYERS, FL 33907

**Unit 203 Floorplan:** 



Unit 204-205 Floorplan:





Space Available in Palm Terrace Professional Office Center 7011/7051 CYPRESS TER. - FORT MYERS, FL 33907

### **Property Location:**