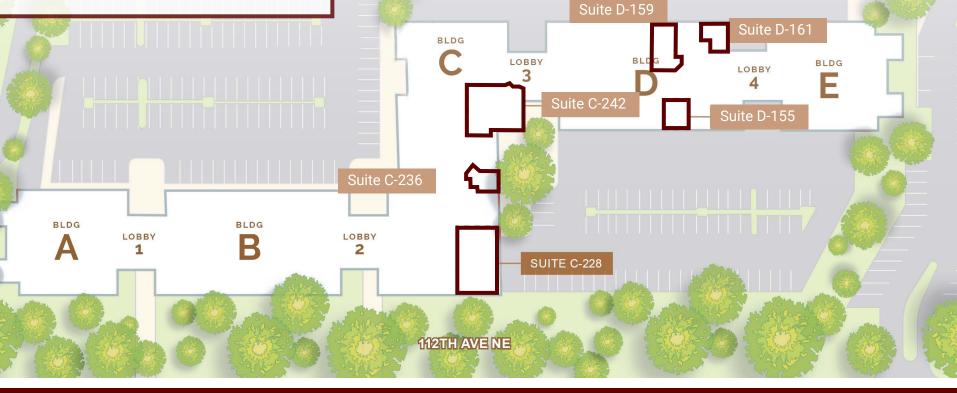

### HIDDEN VALLEY OFFICE PARK

| Suite | Size      | Available        |
|-------|-----------|------------------|
| C-228 | 2,171 RSF | Available Now    |
| C-236 | 968 RSF   | Available Now    |
| C-242 | 2,390 RSF | Available Now    |
| D-155 | 747 RSF   | Available Now    |
| D-159 | 1,580 RSF | Available 7/1/20 |
| D-161 | 915 RSF   | Available 7/1/20 |
|       |           |                  |