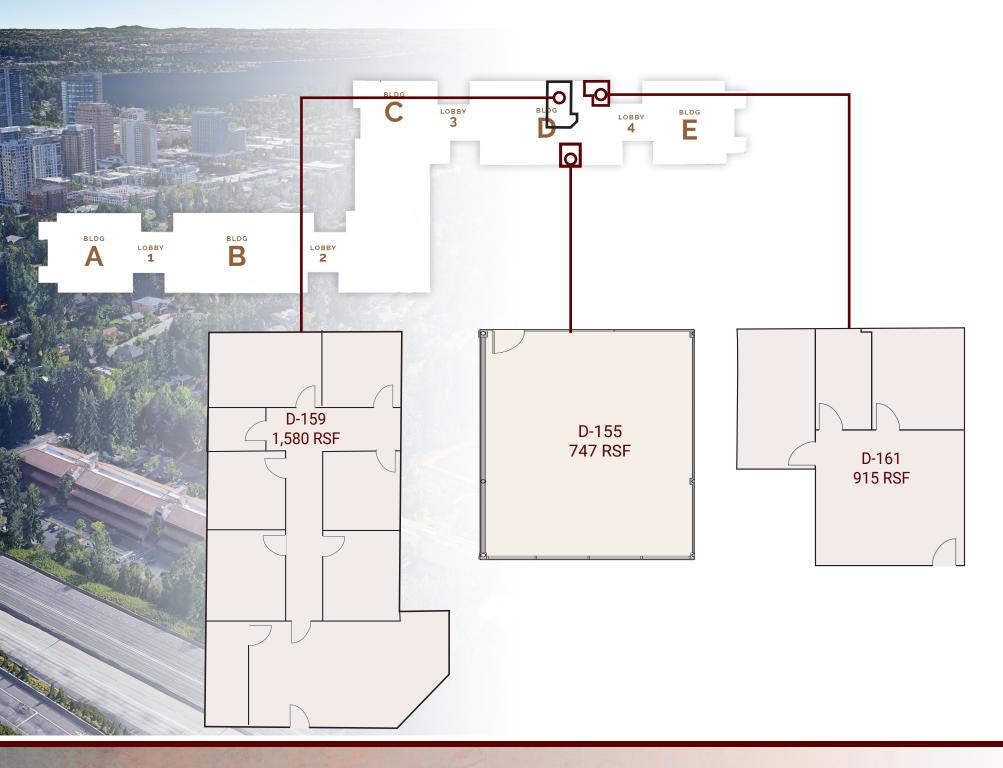

### HIDDEN VALLEY OFFICE PARK

| Suite | Size      | Available        |
|-------|-----------|------------------|
| C-228 | 2,171 RSF | Available Now    |
| C-236 | 968 RSF   | Available Now    |
| C-242 | 2,390 RSF | Available Now    |
| D-155 | 747 RSF   | Available Now    |
| D-159 | 1,580 RSF | Available 7/1/20 |
| D-161 | 915 RSF   | Available 7/1/20 |
|       |           |                  |