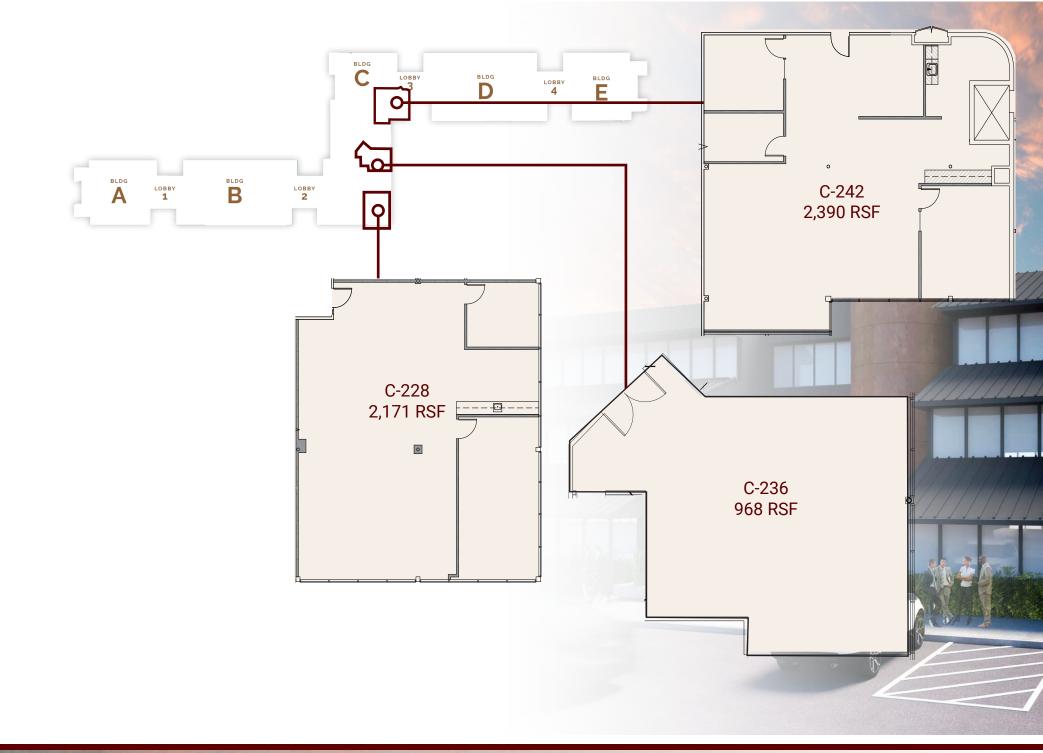

### HIDDEN VALLEY OFFICE PARK

| Suite | Size      | Available        |
|-------|-----------|------------------|
| C-228 | 2,171 RSF | Available Now    |
| C-236 | 968 RSF   | Available Now    |
| C-242 | 2,390 RSF | Available Now    |
| D-155 | 747 RSF   | Available Now    |
| D-159 | 1,580 RSF | Available 7/1/20 |
| D-161 | 915 RSF   | Available 7/1/20 |
|       |           |                  |