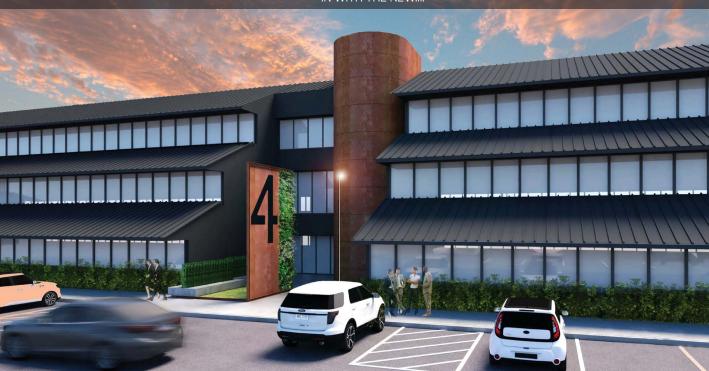

# ALL NEW - COMPLETELY RENOVATED HIDDEN VALLEY OFFICE PARK

1750 112th Ave NE Bellevue, WA

## FOR LEASE HIDDEN VALLEY OFFICE PARK

#### **BUILDING FEATURES**

- All spaces in market ready move-in condition
- Responsive property management
  onsite
- Fitness center with showers
- Building conference facility
- · Full service deli with seating
- 4/1,000 SF parking; covered parking available
- Comcast Business Class is available
- Level 3 Fiber Optics available
- Upgraded common areas
- Tenant Lounge
- Est. 2020 NNN Expenses \$10.73/SF/YR