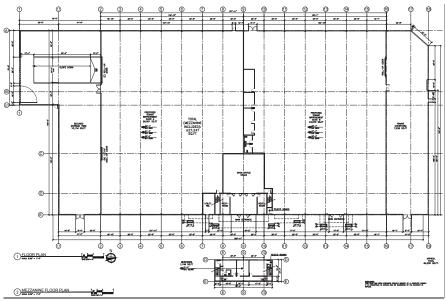

# FOR SALE - $\pm 27,247$ SF

#### 580 INLAND CENTER DRIVE, SUITE B | SAN BERNARDINO, CA 92408

- » Rare Smaller Building Purchase Opportunity
- » ±2,800 SF of Office (Build-to-Suit)
- » 1 (12' x 14') Ground Level Loading Door
- » 2 Dock High Loading Positions
- » 400 Amp, 277/480V Expandable (Verify)
- » 20' Minimum Warehouse Ceiling Clearance
- » Large Secured Yard
- » 3:1 Parking Ratio
- » Fire Sprinkled
- » Great Access to I-10, 210 and 215 Freeways from Inland Center Drive
- » Available July 2017