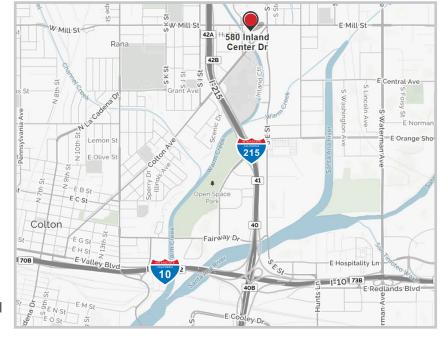

#### 580 INLAND CENTER DRIVE, SUITE B | SAN BERNARDINO, CA 92408

- » Rare Smaller Building Purchase Opportunity
- » ±2,800 SF of Office (Build-to-Suit)
- » 1 (12' x 14') Ground Level Loading Door
- » 2 Dock High Loading Positions
- » 400 Amp, 277/480V Expandable (Verify)
- » 20' Minimum Warehouse Ceiling Clearance
- » Large Secured Yard
- » 3:1 Parking Ratio
- » Fire Sprinkled
- » Great Access to I-10, 210 and 215 Freeways from Inland Center Drive
- » Available July 2017

## 580 INLAND CENTER DRIVE, SUITE B | SAN BERNARDINO, CA 92408