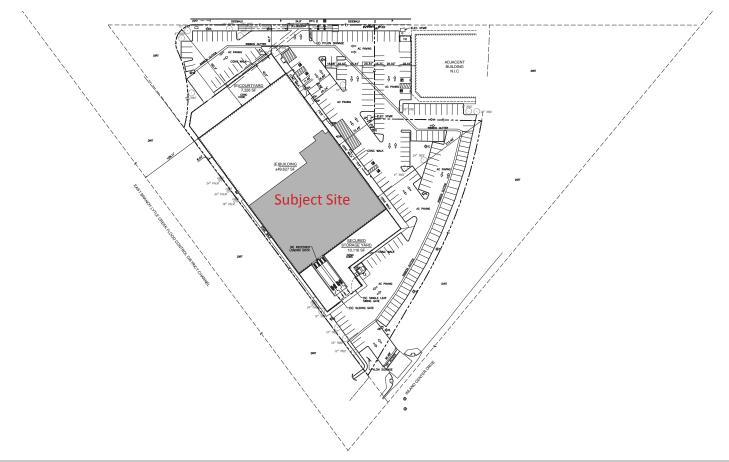

# FOR SALE - $\pm 27,247$ SF

#### 580 INLAND CENTER DRIVE, SUITE B | SAN BERNARDINO, CA 92408

- » Rare Smaller Building Purchase Opportunity
- » ±2,800 SF of Office (Build-to-Suit)
- » 1 (12' x 14') Ground Level Loading Door
- » 2 Dock High Loading Positions
- » 400 Amp, 277/480V Expandable (Verify)
- » 20' Minimum Warehouse Ceiling Clearance
- » Large Secured Yard
- » 3:1 Parking Ratio
- » Fire Sprinkled
- » Great Access to I-10, 210 and 215 Freeways from Inland Center Drive
- » Available July 2017