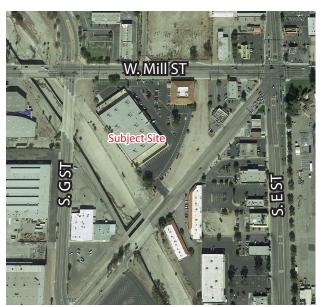

#### 580 INLAND CENTER DRIVE, SUITE B | SAN BERNARDINO, CA 92408

- » Rare Smaller Building Purchase Opportunity
- » ±2,800 SF of Office (Build-to-Suit)
- » 1 (12' x 14') Ground Level Loading Door
- » 2 Dock High Loading Positions
- » 400 Amp, 277/480V Expandable (Verify)
- » 20' Minimum Warehouse Ceiling Clearance
- » Large Secured Yard
- » 3:1 Parking Ratio
- » Fire Sprinkled
- » Great Access to I-10, 210 and 215 Freeways from Inland Center Drive
- » Available July 2017

## 580 INLAND CENTER DRIVE, SUITE B | SAN BERNARDINO, CA 92408