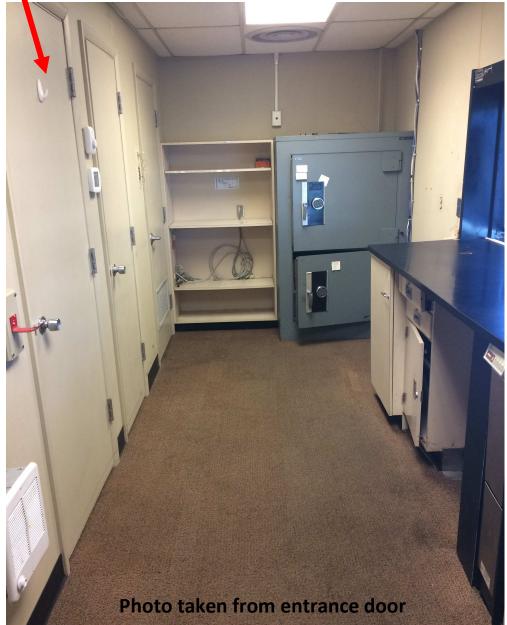

The interior has a 'fire-wall' which makes the space appear smaller than it really is. Note the depth of the closet with the sink, which is on the 'left' wall, compared to the photo below.) The room could be easily opened up to be more spacious.