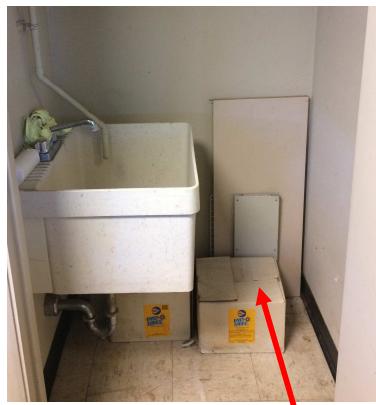

The interior has a 'fire-wall' which makes the space appear smaller than it really is. Note the depth of the closet with the sink, which is on the 'left' wall, compared to the photo below.) The room could be easily opened up to be more spacious.

There is a fully-functional bathroom with toilet and lavatory. (Opening from the left wall, but not shown.)

For future expansion, the 'drivethrough' area can be enclosed by finishing the walls, adding a finished floor and ceiling to provide approximately 1250 SF of finished space.