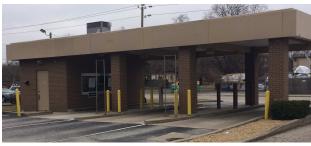

## Available April 1, 2017

Contact:

Ken Wilson LKManagement@live.com 317-750-0076

Former (Chase) Bank Drive-Through 30 Van Dyke Street Indianapolis, IN 46227

The interior of the building is approximately 400 SF.

The interior has a 'fire-wall' which makes the space appear smaller than it really is. Note the depth of the closet with the sink, which is on the 'left' wall, compared to the photo below.) The room could be easily opened up to be more spacious.