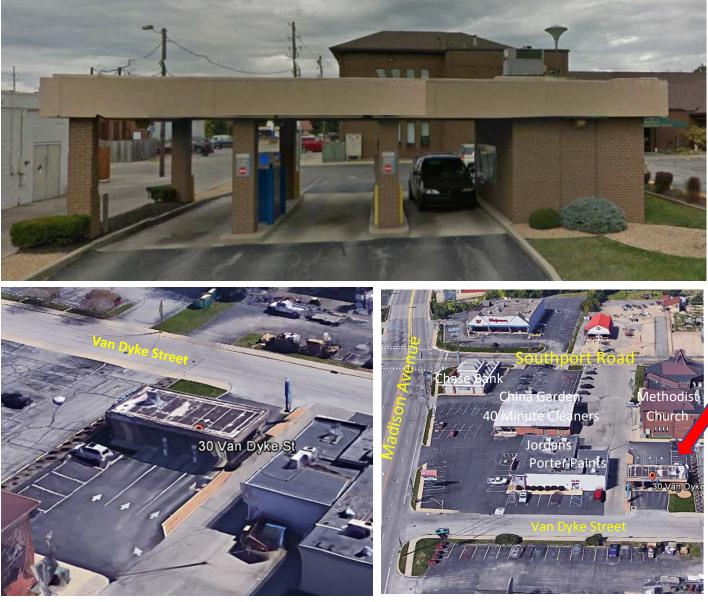

## Former Chase Bank Drive Through

30 Van Dyke Street, Southport (Indianapolis), IN 46227 (Near Southport and Madison)

## Available April 1, 2017

Contact:

Ken Wilson LKManagement@live.com 317-750-0076

Former (Chase) Bank Drive-Through 30 Van Dyke Street Indianapolis, IN 46227

The interior of the building is approximately 400 SF.