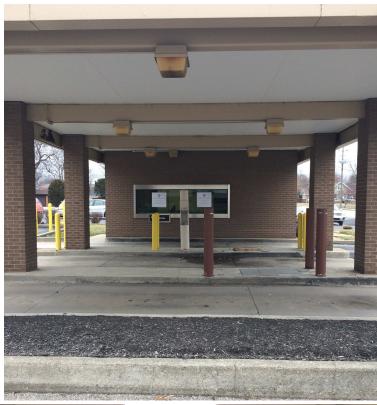

## Former Chase Bank Drive Through

30 Van Dyke Street, Southport (Indianapolis), IN 46227 (Near Southport and Madison)

## Available April 1, 2017

Contact:

Ken Wilson LKManagement@live.com 317-750-0076

Former (Chase) Bank Drive-Through 30 Van Dyke Street Indianapolis, IN 46227

The interior of the building is approximately 400 SF.

There is a fully-functional bathroom with toilet and lavatory. (Opening from the left wall, but not shown.)

For future expansion, the 'drivethrough' area can be enclosed by finishing the walls, adding a finished floor and ceiling to provide approximately 1250 SF of finished space.