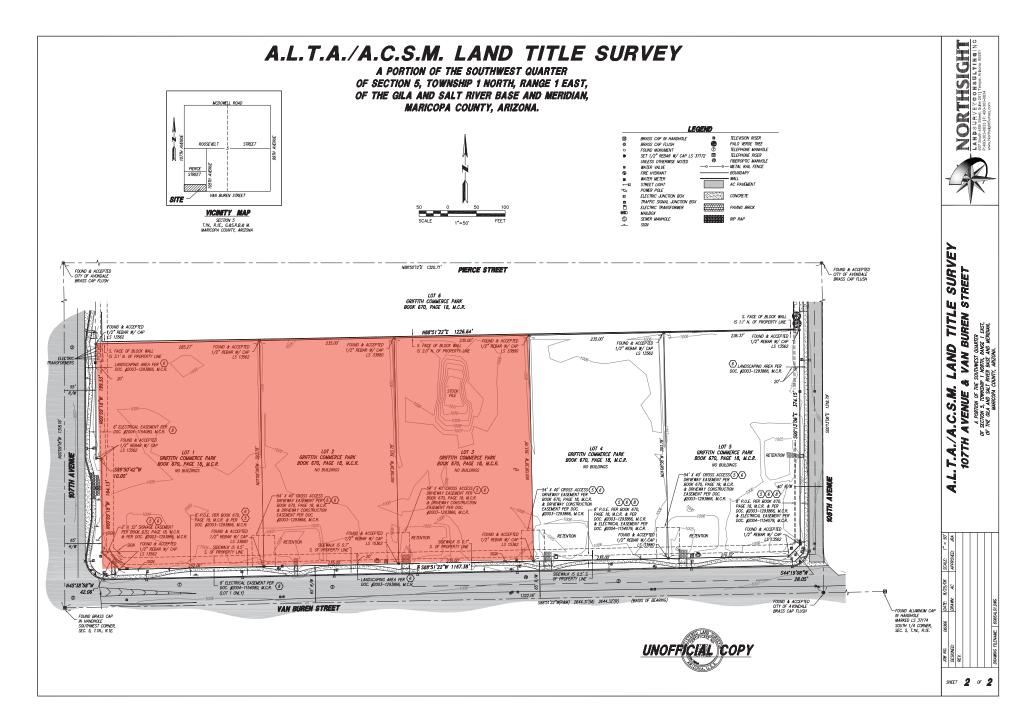

### **GRIFFITH COMMERCE PARK** ALTA SURVEY

### FINAL PLAT FOR GRIFFITH COMMERCE PARK

A 12 lot subdivision of the West half of the Southwest quarter of Section 5, Township 1 North, Range 1 East, of the Gila and Salt River Meridian, City Of Avondale, Maricopa County, Arizona