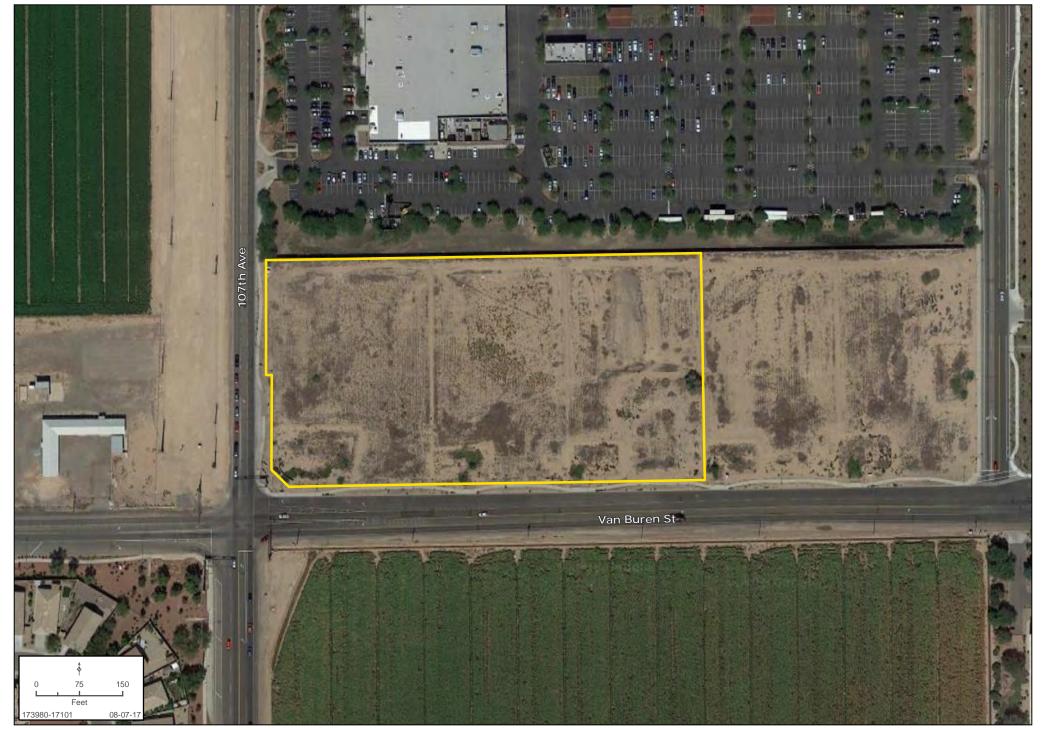

ate Technologies (ESRI), 2017

**TAXES** \$17,089.94 (2017)

### **COMMENTS**

- Three (3) platted and improved commercial lots
- Part of Griffith Commerce Park PAD
- Less than one (1) mile south of I-10
- Full diamond interchange at 99th Avenue
- Located in the heart of West Valley industrial submarket
- Subject to City and Griffith Park PAD requirements

Chad T. Russell, P.C. | crussell@landadvisors.com

4900 North Scottsdale Road, Suite 3000, Scottsdale, Arizona 85251 ph. 480.483.8100 | www.landadvisors.com



### **REGIONAL MAP**

Chad T. Russell, P.C. | 480.483.8100 | www.landadvisors.com





### **SURROUNDING DEVELOPMENT MAP**

Chad T. Russell, P.C. | 480.483.8100 | www.landadvisors.com





### **PROPERTY DETAIL MAP**

Chad T. Russell, P.C. | 480.483.8100 | www.landadvisors.com





### **GRIFFITH COMMERCE PARK** ALTA SURVEY





### **GRIFFITH COMMERCE PARK** PLAT MAP





### FINAL PLAT FOR GRIFFITH COMMERCE PARK

A 12 lot subdivision of the West half of the Southwest quarter of Section 5, Township 1 North, Range 1 East, of the Gila and Salt River Meridian, City Of Avondale, Maricopa County, Arizona

ACKNOWLEDGEMENT

| DEDICATION                                                                                                                                                                                                                                                             |