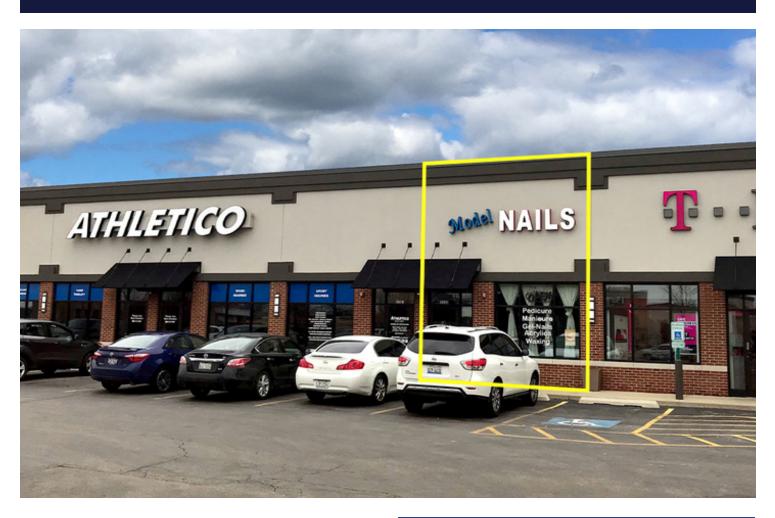

## For Lease Retail Property

- ±1,286 SF available
- Located at the highly trafficked intersection of Weber & Boughton in Bolingbrook
- Monument sign on Boughton Road offers great visibility
- Neighboring tenants are Athletico, T-Mobile and Jenny Craig
- Area retail includes Target, Jewel-Osco, Kohl's, Meijer, Best Buy, PetSmart, Hobby Lobby and many more