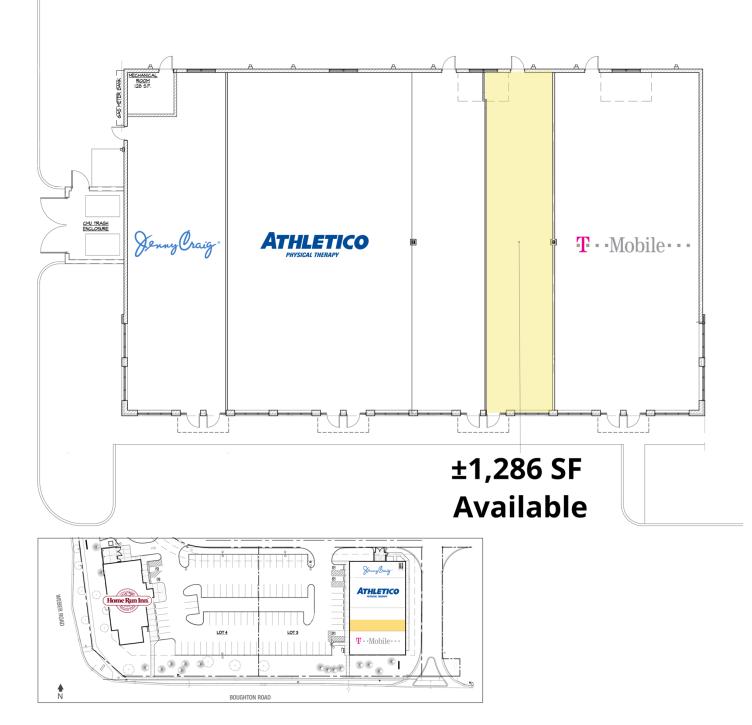

## For Lease Retail Property

- ±1,286 SF available
- Located at the highly trafficked intersection of Weber & Boughton in Bolingbrook
- Monument sign on Boughton Road offers great visibility
- Neighboring tenants are Athletico, T-Mobile and Jenny Craig
- Area retail includes Target, Jewel-Osco, Kohl's, Meijer, Best Buy, PetSmart, Hobby Lobby and many more