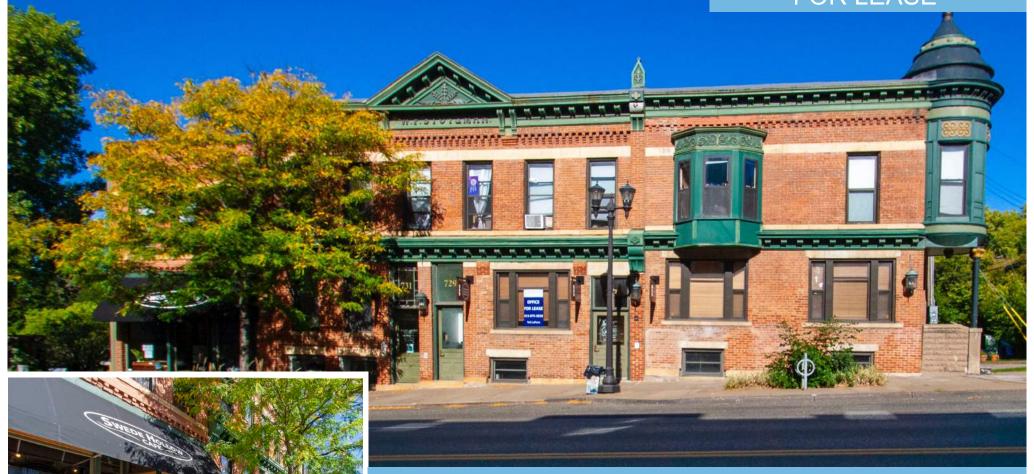

# 725-731 East 7<sup>th</sup> Street | St. Paul

# OFFICE or RETAIL FOR LEASE

## Historic Stutzman Building

Excellent opportunity for unique and charming space in an East St. Paul landmark building

**CONTACT BROKER FOR INFORMATION & TOUR** 

Ted LaFave • 612.875.3858 • tlafave@grandrea.com • www.grandrea.com

#### **BUILDING FEATURES**

- Abundant natural light
- Building signage available
- Lower level office or retail space with original stone and brick + front and rear doors
- Upper floor office space features wood floors + stone/break features + front & rear doors
- One block to Metro State University and Mississippi Market
- Home to the Swede Hollow Cafe
- Prime location in the Dayton's Bluff Neighborhood