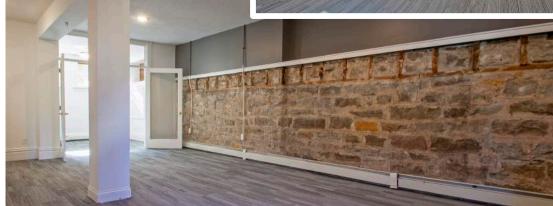

**BUILDING SIGNAGE** 

AVAILABLE

FLEXIBLE LEASE TERMS

**OPEN**AVOLITS

AVAILABLE SPACE FEATURES

Suite 729 745 SF Retail or Office Located on the lower level, this space features original brick and stone walls, new carpet and paint, private restroom.

Dedicated front and rear doors.

ASKING RENT (GROSS)

\$1,500/month

#### LOWER LEVEL