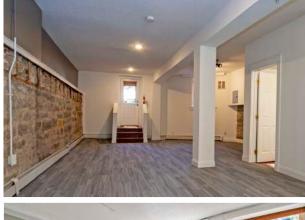

**BUILDING SIGNAGE** 

AVAILABLE

FLEXIBLE LEASE TERMS

**OPEN**AVOLITS

AVAILABLE SPACE FEATURES

Suite 729 745 SF Retail or Office Located on the lower level, this space features original brick and stone walls, new carpet and paint, private restroom.

Dedicated front and rear doors.

ASKING RENT (GROSS)

\$1,500/month

#### LOWER LEVEL