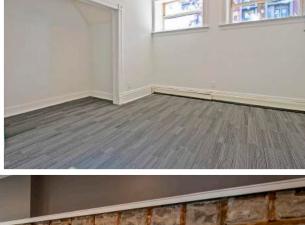

**BUILDING SIGNAGE** 

AVAILABLE

FLEXIBLE LEASE TERMS

**OPEN**AVOLITS

AVAILABLE SPACE FEATURES

Suite 729 745 SF Retail or Office Located on the lower level, this space features original brick and stone walls, new carpet and paint, private restroom.

Dedicated front and rear doors.

ASKING RENT (GROSS)

\$1,500/month

#### LOWER LEVEL