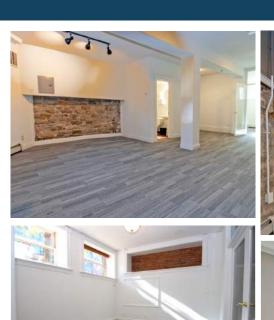

#### **BUILDING FEATURES**

- Abundant natural light
- Building signage available
- Lower level office or retail space with original stone and brick + front and rear doors
- Upper floor office space features wood floors + stone/break features + front & rear doors
- One block to Metro State University and Mississippi Market
- Home to the Swede Hollow Cafe
- Prime location in the Dayton's Bluff Neighborhood

**BUILDING SIGNAGE** 

AVAILABLE

FLEXIBLE LEASE TERMS

**OPEN**AVOLITS

AVAILABLE SPACE FEATURES

Suite 729 745 SF Retail or Office Located on the lower level, this space features original brick and stone walls, new carpet and paint, private restroom.

Dedicated front and rear doors.

ASKING RENT (GROSS)

\$1,500/month