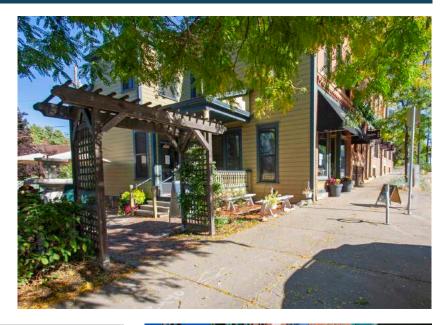

#### **BUILDING FEATURES**

- Abundant natural light
- Building signage available
- Lower level office or retail space with original stone and brick + front and rear doors
- Upper floor office space features wood floors + stone/break features + front & rear doors
- One block to Metro State University and Mississippi Market
- Home to the Swede Hollow Cafe
- Prime location in the Dayton's Bluff Neighborhood