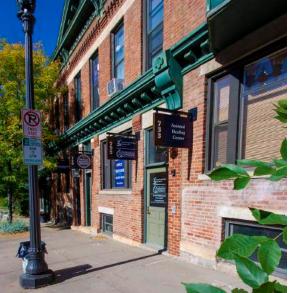

#### **BUILDING FEATURES**

- Abundant natural light
- Building signage available
- Lower level office or retail space with original stone and brick + front and rear doors
- Upper floor office space features wood floors + stone/break features + front & rear doors
- One block to Metro State University and Mississippi Market
- Home to the Swede Hollow Cafe
- Prime location in the Dayton's Bluff Neighborhood