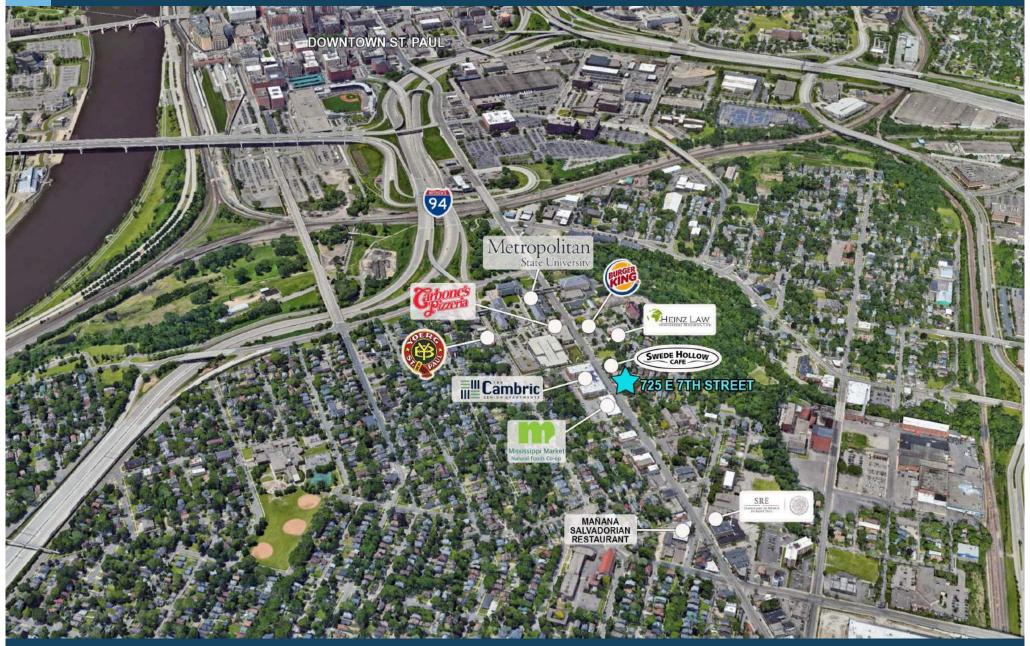

#### **BUILDING FEATURES**

- Abundant natural light
- Building signage available
- Lower level office or retail space with original stone and brick + front and rear doors
- Upper floor office space features wood floors + stone/break features + front & rear doors
- One block to Metro State University and Mississippi Market
- Home to the Swede Hollow Cafe
- Prime location in the Dayton's Bluff Neighborhood