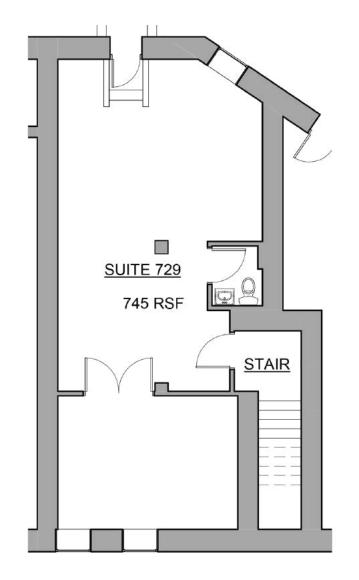

**BUILDING SIGNAGE** 

AVAILABLE

FLEXIBLE LEASE TERMS

**OPEN**AVOLITS

AVAILABLE SPACE FEATURES

Suite 729 745 SF Retail or Office Located on the lower level, this space features original brick and stone walls, new carpet and paint, private restroom.

Dedicated front and rear doors.

ASKING RENT (GROSS)

\$1,500/month

#### LOWER LEVEL