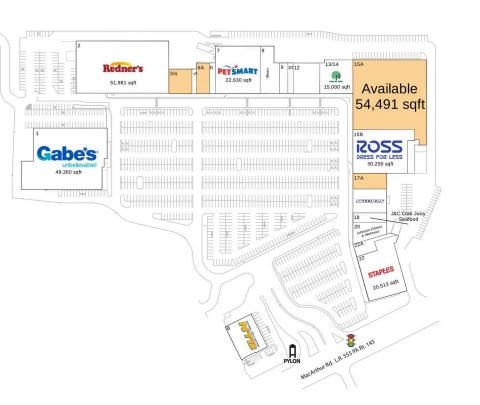

### **Available Space**

| 3/4 | 5,960 SF  |
|-----|-----------|
| 6A  | 4,250 SF  |
| 15A | 54,491 SF |
| 17A | 3,561 SF  |

#### **Current Retailers**

| D                                                | National Time & Dattant                                                                                                                               | 40 704 05                                                                                                   |
|--------------------------------------------------|-------------------------------------------------------------------------------------------------------------------------------------------------------|-------------------------------------------------------------------------------------------------------------|
| B                                                | National Tire & Battery                                                                                                                               | 10,784 SF                                                                                                   |
| 1                                                | Gabe's                                                                                                                                                | 49,360 SF                                                                                                   |
| 2                                                | Redner's Warehouse Market                                                                                                                             | 51,981 SF                                                                                                   |
| 5                                                | Holiday Hair                                                                                                                                          | 1,200 SF                                                                                                    |
| 6                                                | Subway                                                                                                                                                | 1,800 SF                                                                                                    |
| 7                                                | PetSmart                                                                                                                                              | 22,630 SF                                                                                                   |
| 8                                                | Rainbow                                                                                                                                               | 9,475 SF                                                                                                    |
| 9                                                | Lendmark Financial Services                                                                                                                           | 2,000 SF                                                                                                    |
| 10                                               | Nails & Company                                                                                                                                       | 1,800 SF                                                                                                    |
| 12                                               | Dental Dreams                                                                                                                                         | 5,500 SF                                                                                                    |
| 13/14                                            | Dollar Tree                                                                                                                                           | 15,000 SF                                                                                                   |
| 15B                                              | Ross Dress For Less                                                                                                                                   | 30,200 SF                                                                                                   |
| 17                                               | SKECHERS                                                                                                                                              | 8,467 SF                                                                                                    |
| 18                                               | J&C Crab Juicy Seafood                                                                                                                                | 4,582 SF                                                                                                    |
| 20                                               | Johnson Fitness & Wellness                                                                                                                            | 6,994 SF                                                                                                    |
| 22                                               | Staples                                                                                                                                               | 20,513 SF                                                                                                   |
| 22A                                              | The Vitamin Shoppe                                                                                                                                    | 4,644 SF                                                                                                    |
| 10<br>12<br>13/14<br>15B<br>17<br>18<br>20<br>22 | Nails & Company<br>Dental Dreams<br>Dollar Tree<br>Ross Dress For Less<br>SKECHERS<br>J&C Crab Juicy Seafood<br>Johnson Fitness & Wellness<br>Staples | 2,000 SF<br>1,800 SF<br>5,500 SF<br>15,000 SF<br>30,200 SF<br>8,467 SF<br>4,582 SF<br>6,994 SF<br>20,513 SF |