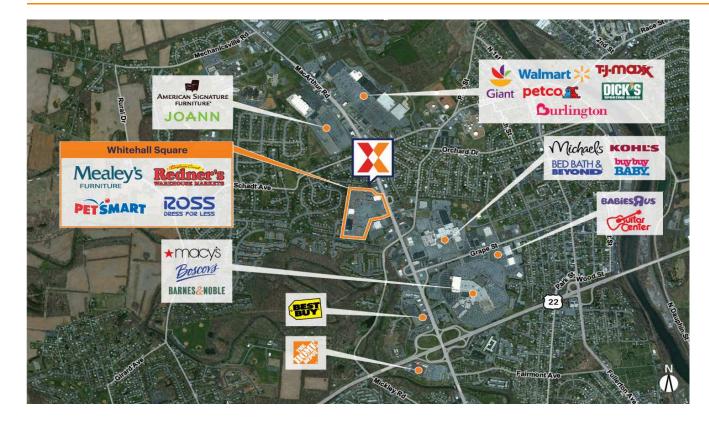

Positioned on the main retail corridor of MacArthur Rd

Redner's Warehouse Market-anchored center with a strong lineup of national retailers including PetSmart, Ross Dress for Less & Dollar Tree, drawing 4,600 visits/day and over 1.6M annual visits.

Surrounded by a dense population of 119,000+ within 3 miles

Located just minutes from super regional 1MM SF Lehigh Valley Mall and 600,000SF Whitehall Mall