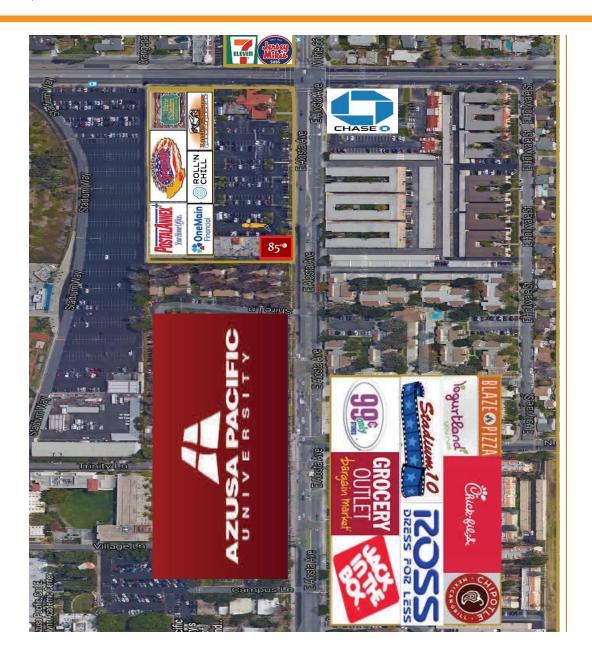

e materials are based on information and content provided by others, which we believe are accurate. No guarantee, warranty or representation is made by Commercial Asset Group, Inc. or its personnel. All interested parties must independently verify accuracy and completeness. As well, any projections, assumptions, opinion, or estimates are used for example only and do not represent the current or future performance of the identified property. Your tax, financial, legal and toxic substance advisors should conduct a careful investigation of the property and its suitability for your needs, including land use limitations. The property is subject to prior lease, sale, change in price, or withdrawal from the market without notice.



#### **ADDITIONAL PHOTOS**









#### MAP





# **AERIAL**





## **DEMOGRAPHICS**



| Population |                        | 1 Mile    | 2 Mile    | 3 Mile    |
|------------|------------------------|-----------|-----------|-----------|
|            | 2018 Total Population: | 24,093    | 90,799    | 156,597   |
|            | 2023 Population:       | 24,647    | 92,672    | 159,724   |
|            | Pop Growth 2018-2023:  | 2.30%     | 2.06%     | 2.00%     |
|            | Average Age:           | 35.00     | 36.00     | 36.90     |
| Households |                        |           |           |           |
|            | 2018 Total Households: | 6,812     | 26,612    | 47,294    |
|            | HH Growth 2018-2023:   | 2.85%     | 2.19%     | 2.03%     |
|            | Median Household Inc:  | \$63,717  | \$65,048  | \$70,684  |
|