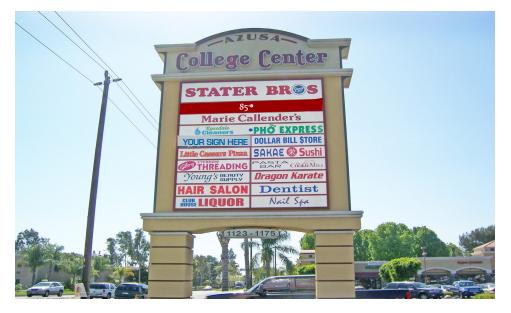

#### **Highlights**

- Approx. 1,300 SQFT In-Line Former Food Use
- Busy Shopping Center
- Tremendous Visibility
- Ample Parking
- Co Tenants; Stater Brothers, American General, Subway, Marie Calendars, Little Caesars, Postal Annex, 85°C Bakery Cafe