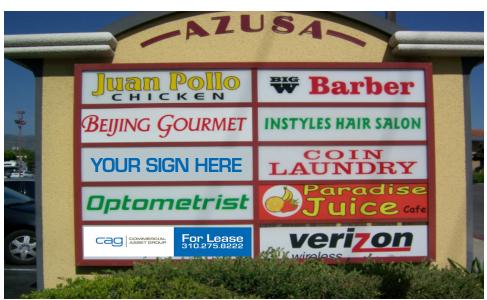

093
- Estimated 42,800 CPD

These materials are based on information and content provided by others, which we believe are accurate. No guarantee, warranty or representation is made by Commercial Asset Group, Inc. or its personnel. All interested parties must independently verify accuracy and completeness. As well, any projections, assumptions, opinion, or estimates are used for example only and do not represent the current or future performance of the identified property. Your tax, financial, legal and toxic substance advisors should conduct a careful investigation of the property and its suitability for your needs, including land use limitations. The property is subject to prior lease, sale, change in price, or withdrawal from the market without notice.



#### **ADDITIONAL PHOTOS**









#### MAP





# **AERIAL**





## **DEMOGRAPHICS**



| Population |                        | 1 Mile    | 2 Mile    | 3 Mile    |
|------------|------------------------|-----------|-----------|-----------|
|            | 2018 Total Population: | 24,093    | 90,799    | 156,597   |
|            | 2023 Population:       | 24,647    | 92,672    | 159,724   |
|            | Pop Growth 2018-2023:  | 2.30%     | 2.06%     | 2.00%     |
|            | Average Age:           | 35.00     | 36.00     | 36.90     |
| Households |                        |           |           |           |
|            | 2018 Total Households: | 6,812     | 26,612    | 47,294    |
|            | HH Growth 2018-2023:   | 2.85%     | 2.19%     | 2.03%     |
|            | Median Household Inc:  | \$63,717  | \$65,