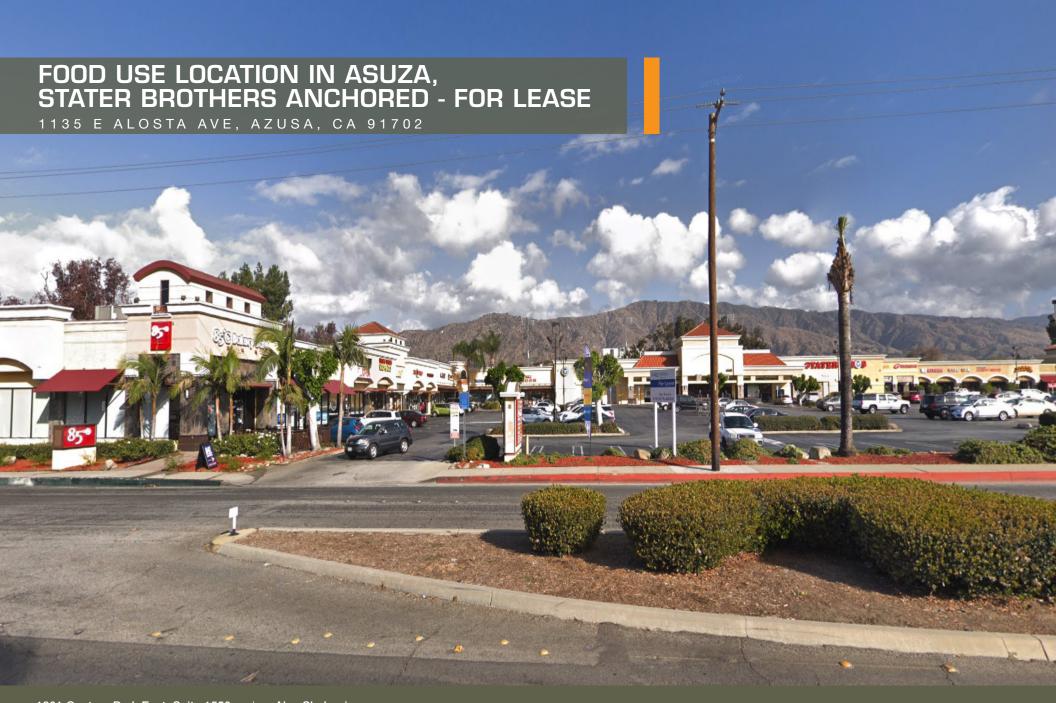

### PRIME ENDCAP LOCATION IN ASUZA, STATER BROTHERS ANCHORED - FOR LEASE

1135 E ALOSTA AVE, AZUSA, CA 91702

#### **Highlights**

- Approx. 1,300 SQFT In-Line Former Food Use
- Busy Shopping Center
- Tremendous Visibility
- Ample Parking
- Co Tenants; Stater Brothers, American General, Subway, Marie Calendars, Little Caesars, Postal Annex, 85°C Bakery Cafe