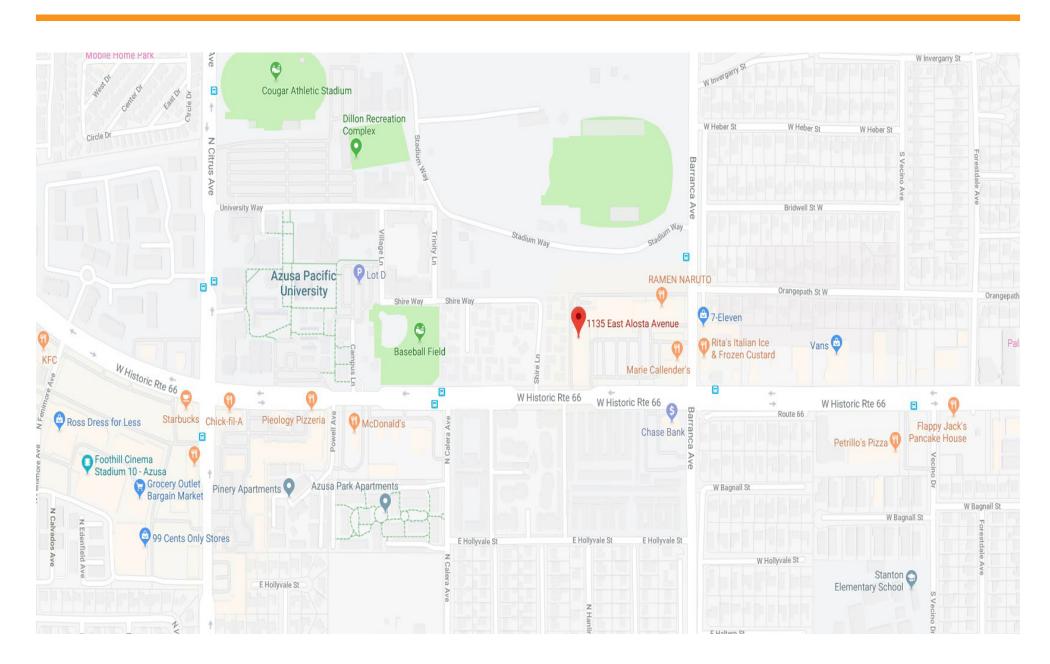

d 42,800 CPD

These materials are based on information and content provided by others, which we believe are accurate. No guarantee, warranty or representation is made by Commercial Asset Group, Inc. or its personnel. All interested parties must independently verify accuracy and completeness. As well, any projections, assumptions, opinion, or estimates are used for example only and do not represent the current or future performance of the identified property. Your tax, financial, legal and toxic substance advisors should conduct a careful investigation of the property and its suitability for your needs, including land use limitations. The property is subject to prior lease, sale, change in price, or withdrawal from the market without notice.



#### **ADDITIONAL PHOTOS**









#### MAP





# **AERIAL**





## **DEMOGRAPHICS**



| Population |                        | 1 Mile    | 2 Mile    | 3 Mile    |
|------------|------------------------|-----------|-----------|-----------|
|            | 2018 Total Population: | 24,093    | 90,799    | 156,597   |
|            | 2023 Population:       | 24,647    | 92,672    | 159,724   |
|            | Pop Growth 2018-2023:  | 2.30%     | 2.06%     | 2.00%     |
|            | Average Age:           | 35.00     | 36.00     | 36.90     |
| Households |                        |           |           |           |
|            | 2018 Total Households: | 6,812     | 26,612    | 47,294    |
|            | HH Growth 2018-2023:   | 2.85%     | 2.19%     | 2.03%     |
|            | Median Household Inc:  | \$63,717  | \$65,048  | \$70,68