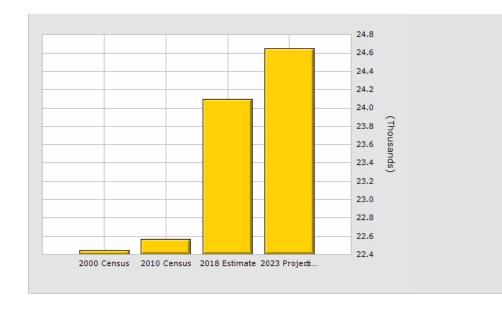

## **DEMOGRAPHICS**

| Population |                        | 1 Mile    | 2 Mile    | 3 Mile    |
|------------|------------------------|-----------|-----------|-----------|
|            | 2018 Total Population: | 24,093    | 90,799    | 156,597   |
|            | 2023 Population:       | 24,647    | 92,672    | 159,724   |
|            | Pop Growth 2018-2023:  | 2.30%     | 2.06%     | 2.00%     |
|            | Average Age:           | 35.00     | 36.00     | 36.90     |
| Households |                        |           |           |           |
|            | 2018 Total Households: | 6,812     | 26,612    | 47,294    |
|            | HH Growth 2018-2023:   | 2.85%     | 2.19%     | 2.03%     |
|            | Median Household Inc:  | \$63,717  | \$65,048  | \$70,684  |
|            | Avg Household Size:    | 3.10      | 3.20      | 3.20      |
|            | 2018 Avg HH Vehicles:  | 2.00      | 2.00      | 2.00      |
| Housing    |                        |           |           |           |
|            | Median Home Value:     | \$427,326 | \$443,260 | \$450,925 |
|            |                        |           |           |           |
|            |                        |           |           |           |
|            | Madian Van Duilh       | 1053      | 1053      | ****      |
|            | Median Year Built:     | 1963      | 1963      | 1964      |
|            |                        |           |           |           |
|            |                        |           |           |           |
|            |                        |           |           |           |