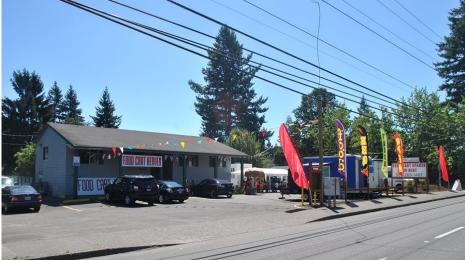

## 157th and Glisan

15710 NE Glisan, Portland, OR 97230

This 2nd level commercial space is located in Northeast Portland in the East Columbia Corridor surrounded by rooftops and employers with great visibility on a four lane road containing high traffic counts (over 18,000 ADT). The property is also home to a successful food cart hub– Food Cart Heaven, bringing hundreds of customers to the property.