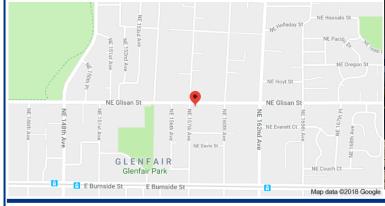

## 157th and Glisan

15710 NE Glisan, Portland, OR 97230

This 2nd level commercial space is located in Northeast Portland in the East Columbia Corridor surrounded by rooftops and employers with great visibility on a four lane road containing high traffic counts (over 18,000 ADT). The property is also home to a successful food cart hub– Food Cart Heaven, bringing hundreds of customers to the property.