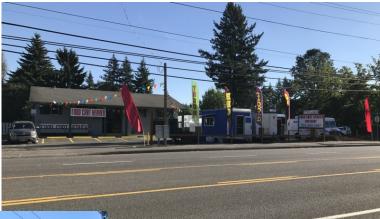

## 157th and Glisan

15710 NE Glisan, Portland, OR 97230

This 2nd level commercial space is located in Northeast Portland in the East Columbia Corridor surrounded by rooftops and employers with great visibility on a four lane road containing high traffic counts (over 18,000 ADT). The property is also home to a successful food cart hub– Food Cart Heaven, bringing hundreds of customers to the property.