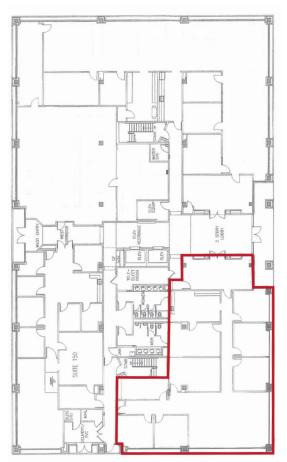

FOR SUBLEASE > OFFICE SPACE

# Harpeth on the Green



105 WESTWOOD PLACE, SUITE 125, BRENTWOOD, TN 37027



### Maryland Farms > Sublease Space

Prime location in Maryland Farms. This office is located off the main lobby.

#### **Building Amenities**

- > 3,757 square feet
- > 5 large offices with windows in each
- > Large breakroom
- > Two entrances, one with touch pad entry
- > Ample parking
- > Seconds away from retail and restaurants
- > Easy access from I-65
- > Only availability in this building
- > Current lease expires October 31, 2018

Lease Rate: \$23.00/SF FSG



## Floor Plan > Location Map







## Site Pictures