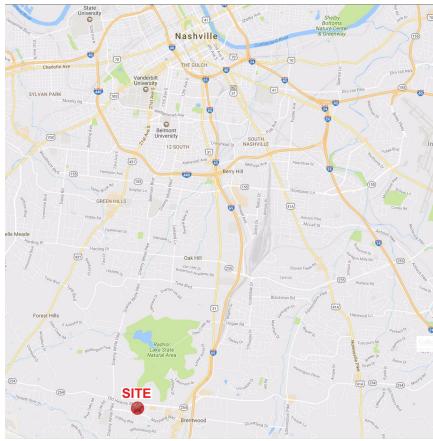

FOR SUBLEASE > OFFICE SPACE

# Harpeth on the Green



105 WESTWOOD PLACE, SUITE 125, BRENTWOOD, TN 37027



### Maryland Farms > Sublease Space

Prime location in Maryland Farms. This office is located off the main lobby.

#### **Building Amenities**

- > 3,757 square feet
- > 5 large offices with windows in each
- > Large breakroom
- > Two entrances, one with touch pad entry
- > Ample parking
- > Seconds away from retail and restaurants
- > Easy access from I-65
- > Only availability in this building
- > Current lease expires October 31, 2018

Lease Rate: \$23.00/SF FSG



## Floor Plan > Location Map







## Site Pictures