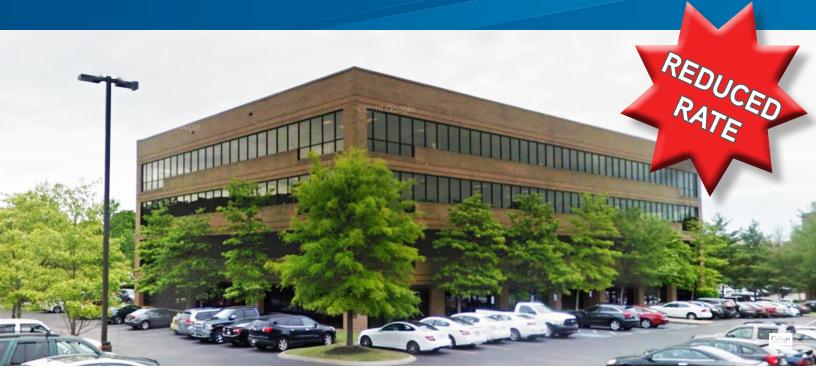

# Harpeth on the Green

105 WESTWOOD PLACE, SUITE 125, BRENTWOOD, TN 37027

### Maryland Farms > Sublease Space

Prime location in Maryland Farms. This office is located off the main lobby.

#### **Building Amenities**

- > 3,757 square feet
- > 5 large offices with windows in each
- > Large breakroom
- > Two entrances, one with touch pad entry
- > Ample parking
- > Seconds away from retail and restaurants
- > Easy access from I-65
- > Only availability in this building
- > Current lease expires October 31, 2018