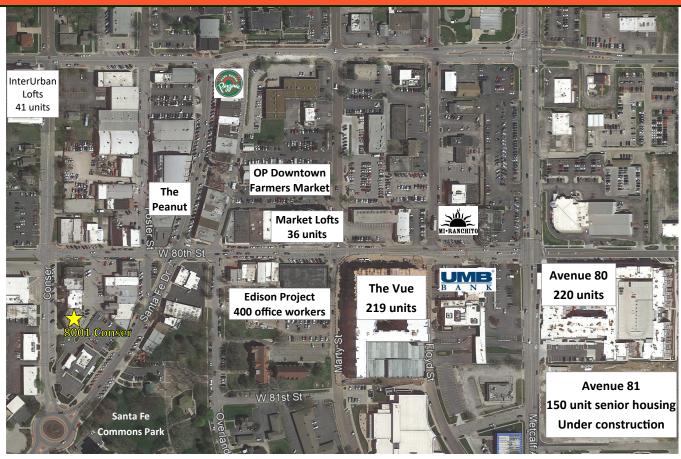

### Area Map and Amenities

Restaurants

Burg & Barrel
Cascone's
Chipotle
Cinzetti's
Cozy's Café
Dos Reales
Dunkin Donuts

El Salvadoreno

Elsa's Ethiopian Restaurant

Fritz's Chili

Homer's Coffee House

J. Gilbert's Jimmy John's

Lemongrass Thai Cuisine

McDonald's Mi Ranchito Mr. Gyro's

Noodles & Company The Other Place Papa Keno's The Peanut Pie Five Pizza Hut Starbuck's Subway Taco Bell Wendy's Winstead's

#### Hotels

Extended Stay America Hampton Inn & Suites Holiday Inn & Suites

#### **Banks**

Central Bank of the Midwest First Federal Bank of Kansas City UMB Bank

#### **Child Care**

Children's Cottage
Enchanted Garden Child Care

Kiddi Kollege Child Care Premier Learning

#### **Shopping/Entertainment**

Corinth Square In Clover Micro Center The Village Wal-Mart Whole Foods

#### <u>Other</u>

Clock Tower Plaza
Culinary Center of Kansas City
Matt Ross Community Center
Milburn Golf & Country Club
Overland Park Farmer's Market
Santa Fe Commons Park
U.S. Post Office