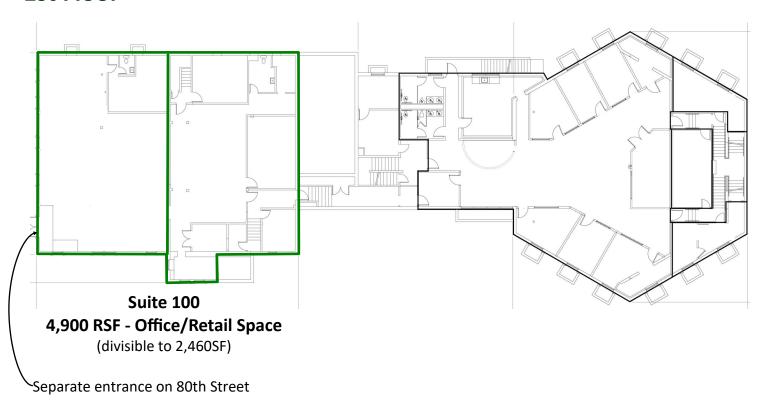

## Available Space | 8001 Conser

#### **Available Suites**

| <u>Building</u> | <u>Size</u>        |
|-----------------|--------------------|
| Suite 100       | 2,460 to 4,900 RSF |
| Suite 200       | 5,270 RSF          |
| Suite 220       | 1,500 RSF          |

### **1st Floor**