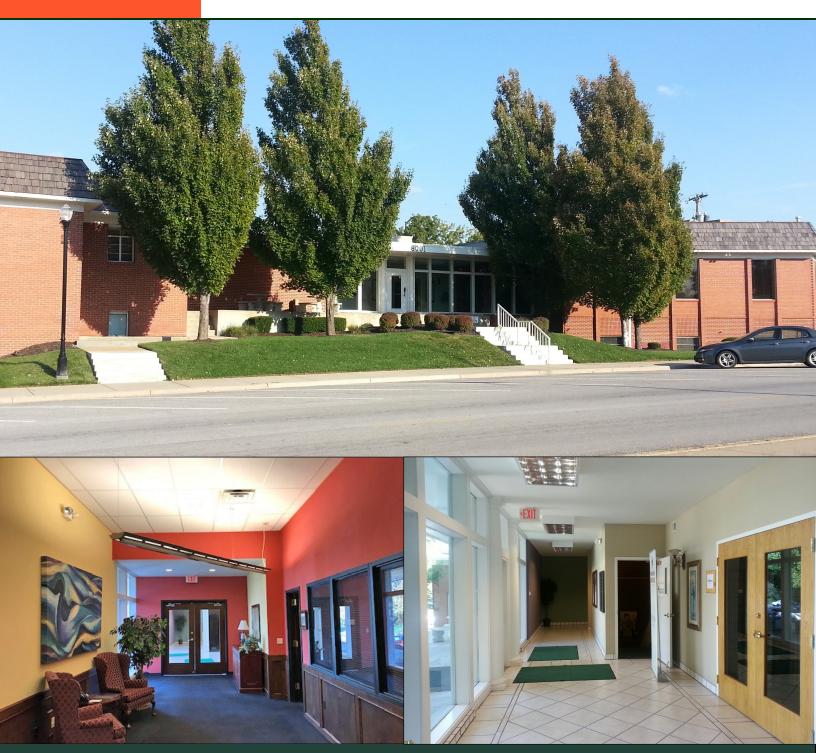

### Colonial Place in Downtown Overland Park

8001 Conser - Office and Retail Space for Lease

Overland Park, KS 66204

PROPERTY COMPANY, LLC

### Features | 8001 Conser

- 1,500 to 5,270 rentable square feet available.
- On-site management.
- Move-in ready spaces available.
- Initial Rate: \$16.50 per square foot full service.
- Walking distance to restaurants, retail and coffee shops.
- Time Warner and Consolidated Communications service available.