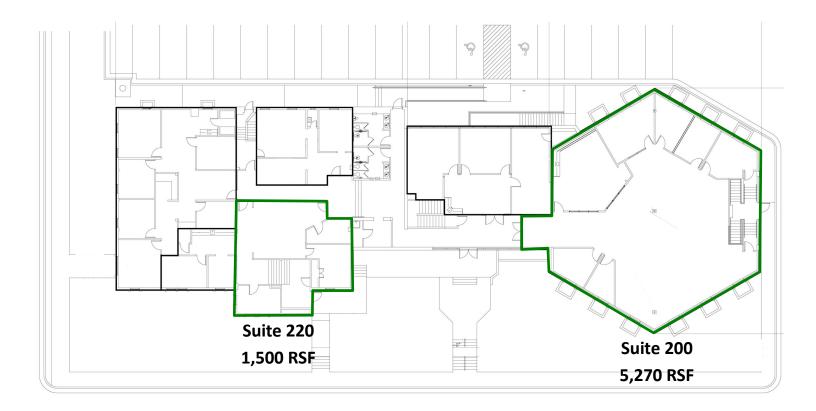

#### **Available Suites**

| <u>Building</u> | <u>Size</u>        |
|-----------------|--------------------|
| Suite 100       | 2,460 to 4,900 RSF |
| Suite 200       | 5,270 RSF          |
| Suite 220       | 1,500 RSF          |

## Available Space | 8001 Conser

### **2nd Floor**

8001 Conser

Chuck Connealy, SIOR, CCIM

Direct: (913) 789-9020 Cell: (913) 515-6616

chuck.connealy@waterfordproperty.net

**Lauren Cattanach** 

Direct: (913) 579-8179

lauren.cattanach@waterfordproperty.net