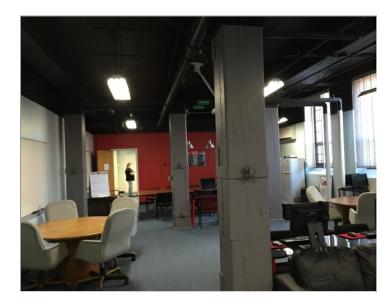

|
| 203       | 1,500 SF     | \$6 /SF/Yr  | 1,500 SF      | 1,500 SF       |                  | Now         | Assembly, production,                                       |          |
| 204       | 2,000 SF     | \$6 /SF/Yr  | 2,000 SF      | 2,000 SF       | Industrial Gross | Now         | White and bright.<br>Professional studio,<br>developers, IT |          |

## **Property Description**

Profession business modules. High ceilings and windows. Central location in the New Britain Enterprise Zone. Rent includes all common charges, heat and electric\*. 6 loading docks with freight elevator.

## **Location Description**

Easy highway access from CT Rt 72 to I-84. Highway visibility. Minutes to Farmington, West Hartford, Southington, Newington. Walking distance to CTfastrak.

# Photos