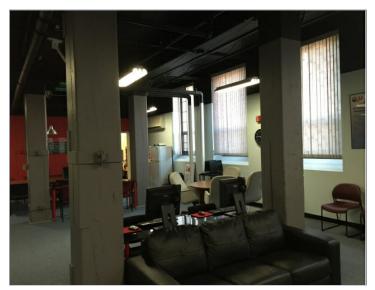

|
| 203       | 1,500 SF     | \$6 /SF/Yr  | 1,500 SF      | 1,500 SF       |                  | Now         | Assembly, production,                                       |          |
| 204       | 2,000 SF     | \$6 /SF/Yr  | 2,000 SF      | 2,000 SF       | Industrial Gross | Now         | White and bright.<br>Professional studio,<br>developers, IT |          |

## **Property Description**

Profession business modules. High ceilings and windows. Central location in the New Britain Enterprise Zone. Rent includes all common charges, heat and electric\*. 6 loading docks with freight elevator.

## **Location Description**

Easy highway access from CT Rt 72 to I-84. Highway visibility. Minutes to Farmington, West Hartford, Southington, Newington. Walking distance to CTfastrak.

# Photos