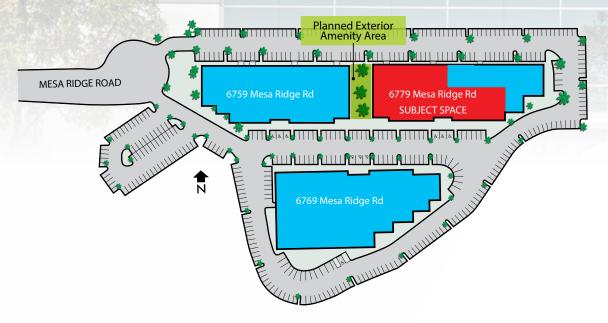

Ridge Business Park 6759, 6769, 6779 MESA RIDGE RD, SAN DIEGO, CA 92121



## PROPERTY FEATURES

6779 MESA RIDGE RD, SUITE 150 SAN DIEGO, CA 92121



Approximately 19,170 SF single story building



Excellent access via Mira Mesa Blvd and Camino Santa Fe



Part of an approximately 133,841 SF project



Exterior amenity area in process



Approximately 3.2/1,000 SF parking ratio



Within close proximity to Plaza Sorrento, restaurants, public transportation, retail amenities and hotels



Quality construction with excellent curb appeal



Central Sorrento Mesa location



Fiber optic service available



Corporate neighbors include biotech and technology companies



Excellent glass line and natural light



Zoned IL-2-1



Within walking distance to public transportation



## SITE PLAN



#### FLOOR PLAN

#### 6779 MESA RIDGE ROAD. SUITE 150





Approximately 19,170 SF single story building



100% HVAC drop ceiling office/ R&D



Can convert a portion of the space to high bay warehouse with 22' minimum clear height



(2) grade level (10' x 12') roll up doors



3.2/1,000 SF parking ratio



Natural gas service available



Men's and Women's showers onsite



Lease Rate: \$1.55/SF/NNN (NNN= approximately \$0.29/SF/Mo)



Available June 1, 2018







**CBRE** 

CBRE, INC. Broker Lic. 00409987 SEAN WILLIAMS Lic. 01475415 +1 858 546 4625 sean.williams@cbre.com BILL DOLAN Lic. 01188240 +1 858 546 4678 bill.dolan@cbre.com CBRE, Inc. 4301 La Jolla Village Drive, Suite 3000 San Diego, CA 92122 www.cbre.com

© 2018 CBRE, Inc. All rights reserved. This information has been obta