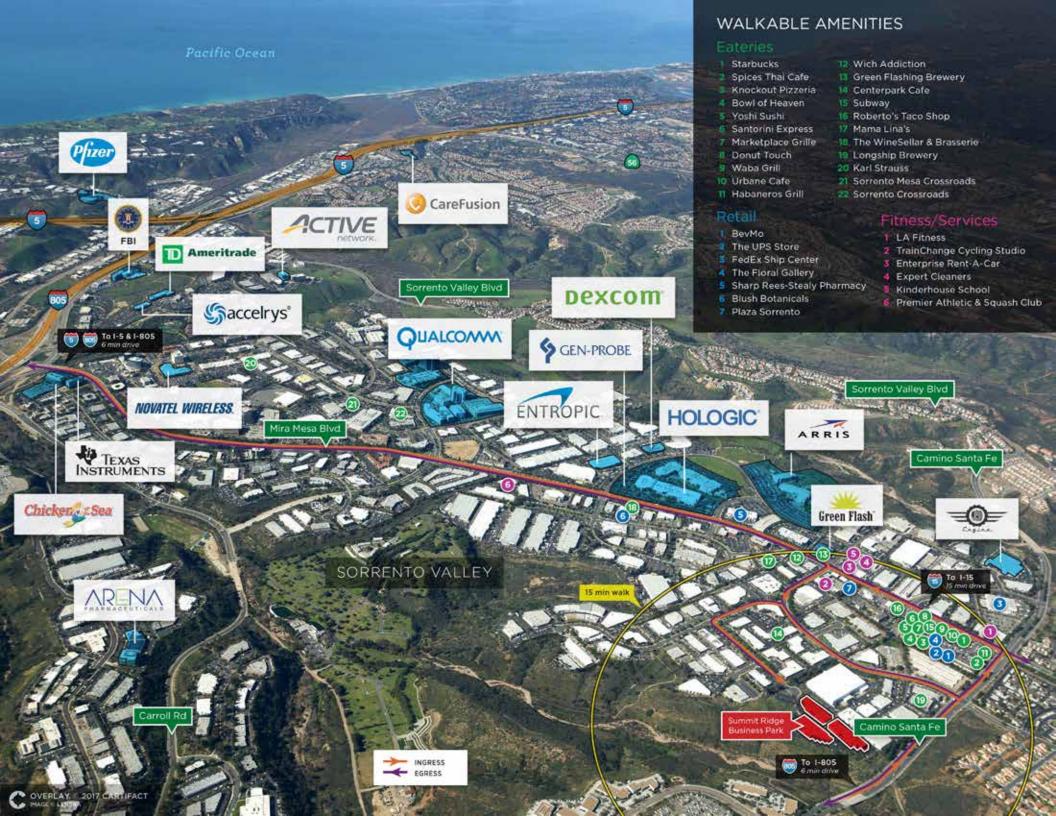

Exterior amenity area in process

Approximately 3.2/1,000 SF parking ratio

Within close proximity to Plaza Sorrento, restaurants, public transportation, retail amenities and hotels

Quality construction with excellent curb appeal

Central Sorrento Mesa location

Fiber optic service available

Corporate neighbors include biotech and technology companies

Excellent glass line and natural light

Zoned IL-2-1

Within walking distance to public transportation