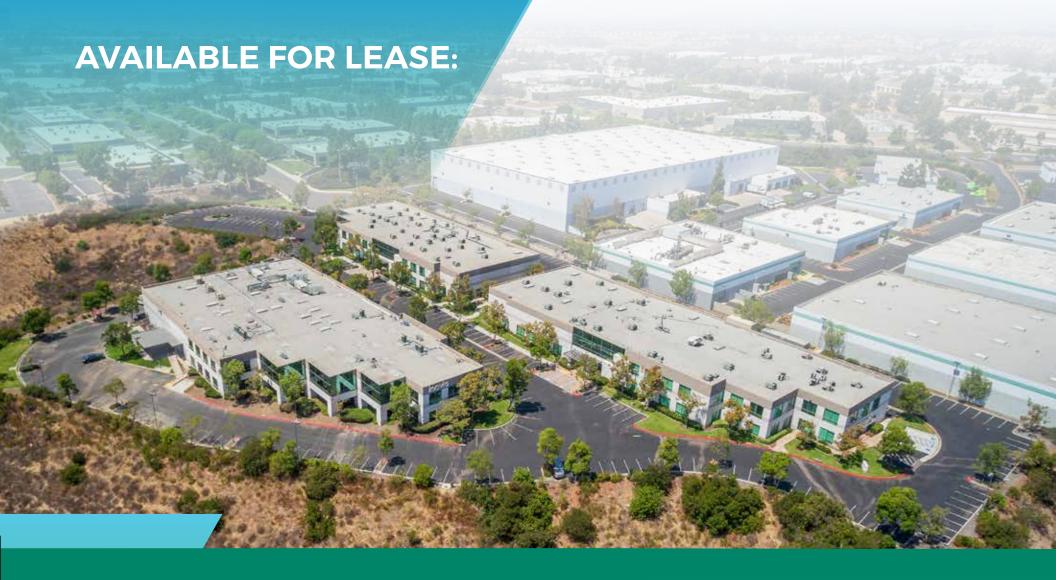

# Summit Ridge Business Park 6759, 6769, 6779 MESA RIDGE RD, SAN DIEGO, CA 92121

## PROPERTY FEATURES

6779 MESA RIDGE RD, SUITE 150 SAN DIEGO, CA 92121

Approximately 19,170 SF single story building

Excellent access via Mira Mesa Blvd and Camino Santa Fe

Part of an approximately 133,841 SF project