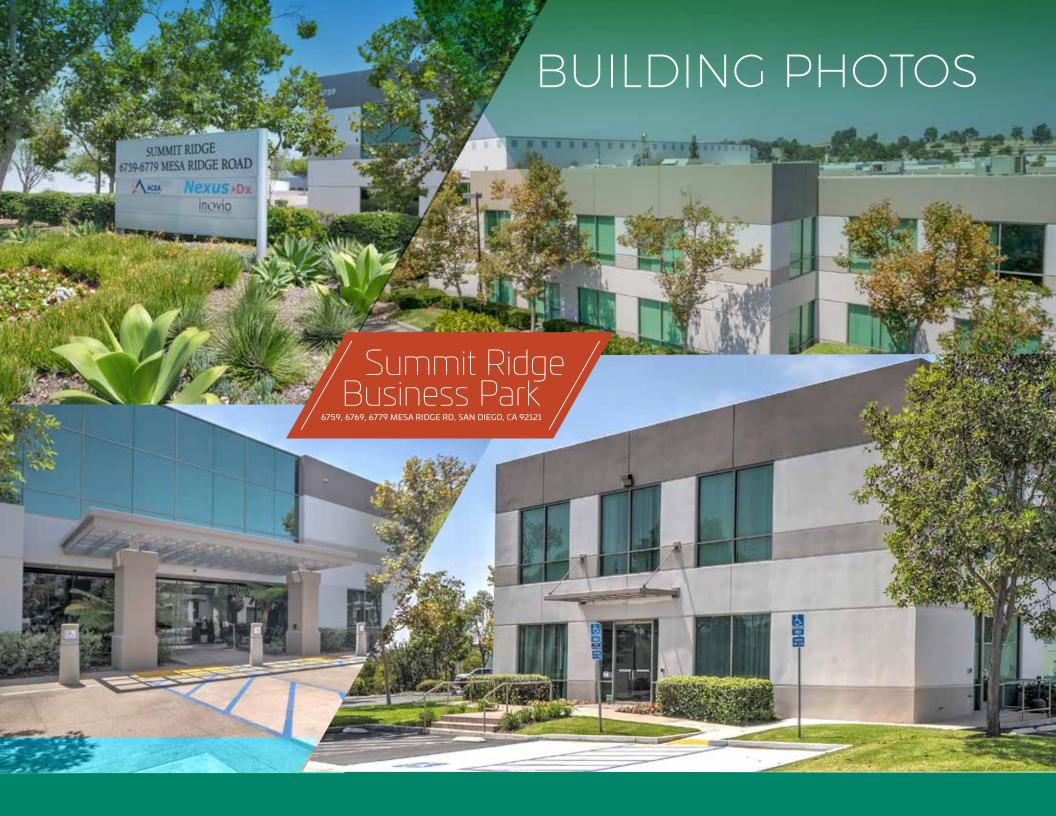

# Summit Ridge Business Park 6759, 6769, 6779 MESA RIDGE RD, SAN DIEGO, CA 92121

## PROPERTY FEATURES

6779 MESA RIDGE RD, SUITE 150 SAN DIEGO, CA 92121

Approximately 19,170 SF single story building

Excellent access via Mira Mesa Blvd and Camino Santa Fe

Part of an approximately 133,841 SF project

Exterior amenity area in process

Approximately 3.2/1,000 SF parking ratio

Within close proximity to Plaza Sorrento, restaurants, public transportation, retail amenities and hotels

Quality construction with excellent curb appeal

Central Sorrento Mesa location

Fiber optic service available

Corporate neighbors include biotech and technology companies

Excellent glass line and natural light

Zoned IL-2-1

Within walking distance to public transportation