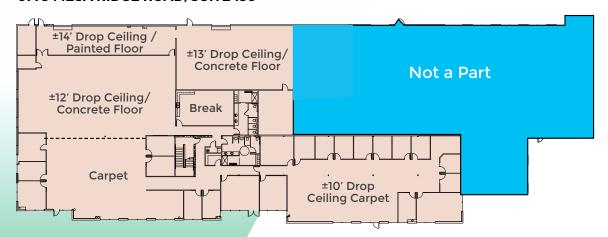

#### FLOOR PLAN

#### 6779 MESA RIDGE ROAD. SUITE 150

Approximately 19,170 SF single story building

100% HVAC drop ceiling office/ R&D

Can convert a portion of the space to high bay warehouse with 22' minimum clear height