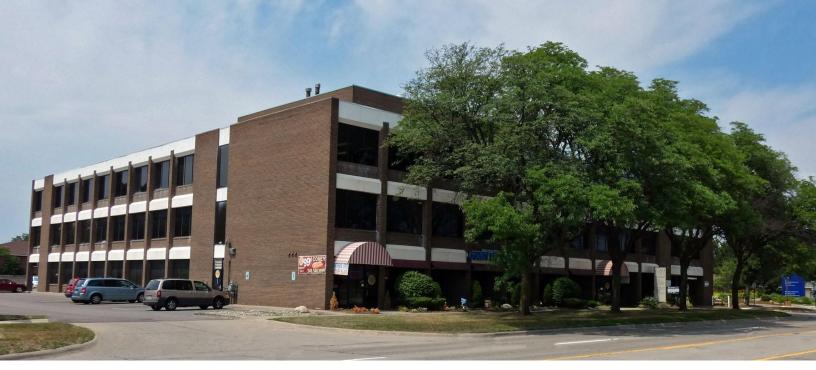

## 27301 DEQUINDRE ROAD MADISON HEIGHTS, MICHIGAN

## OFFICE FOR SALE OR LEASE 874 – 47,208 Square Feet Available

### **PROPERTY FEATURES**

- 874 47,208 square feet available
- · First time on market for sale
- Recent renovations
- Very professional and well-maintained 3-story medical/office building
- Restaurant on premises
- Excellent visibility and location next to St. John Macomb – Oakland Hospital
- 165 parking spaces
- Lease Rate: \$12.60/sq.ft. G+E
- Sale Price: \$1,699,000 (\$35.99/sq.ft.)