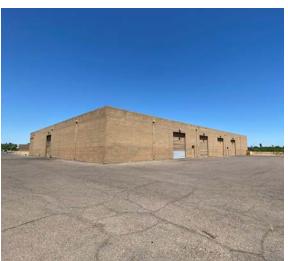

#### Suite 2 For Lease\*

- ±12,957 SF (10% Office)
- \$0.59 PSF IG
- \* One half of building available for short-term lease

- ±25,957 SF Multi-Tenant Industrial
- 10% Office Buildout
- High Speed Fiber Internet (CenturyLink)
- 16'-18' Clear Height
- 800A, 120-208V, 3Ph Power
- **Evap Cooled Warehouse**
- Six (6) 12' x 14' Roll-up Doors

- Ordinary Hazard Fire Sprinklers
- I-1 Zoning, City of Peoria
- Yard Area
- Ring Circulation
- Up to 60 Parking Spaces Plus Street **Parking**
- Year Built: 1988

The information contained herein has been obtained from various sources. We Inc. has not verified such information and makes no guarantee, warranty or representation about such information. The prospective buyer or lessee should independently verify all dimensions, specifications, floor plans, and all information prior to the lease or purchase of the property. All offerings are subject to prior sale, lease, or withdrawal from the market without prior notice