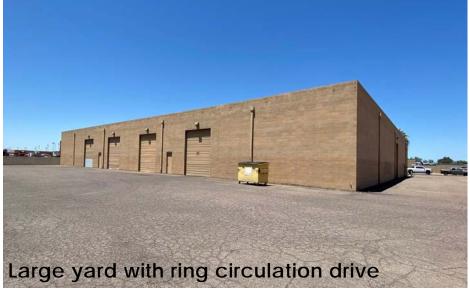

- Ordinary Hazard Fire Sprinklers
- I-1 Zoning, City of Peoria
- Yard Area
- Ring Circulation
- Up to 60 Parking Spaces Plus Street **Parking**
- Year Built: 1988

The information contained herein has been obtained from various sources. We Inc. has not verified such information and makes no guarantee, warranty or representation about such information. The prospective buyer or lessee should independently verify all dimensions, specifications, floor plans, and all information prior to the lease or purchase of the property. All offerings are subject to prior sale, lease, or withdrawal from the market without prior notice