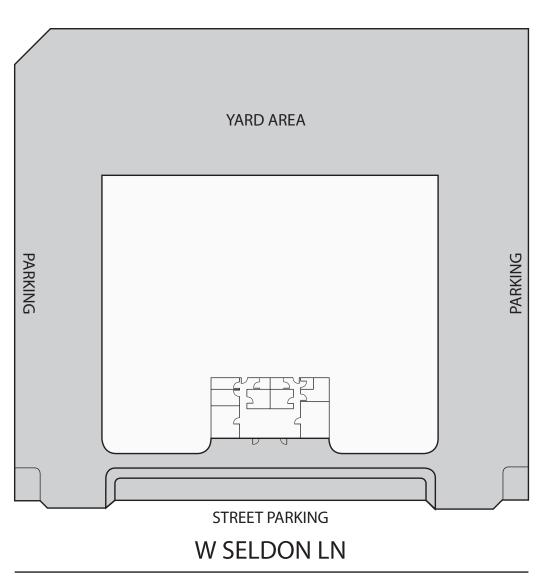

- Ordinary Hazard Fire Sprinklers
- I-1 Zoning, City of Peoria
- Yard Area
- Ring Circulation
- Up to 60 Parking Spaces Plus Street **Parking**
- Year Built: 1988

The information contained herein has been obtained from various sources. We Inc. has not verified such information and makes no guarantee, warranty or representation about such information. The prospective buyer or lessee should independently verify all dimensions, specifications, floor plans, and all information prior to the lease or purchase of the property. All offerings are subject to prior sale, lease, or withdrawal from the market without prior notice

- ±25,914 SF (±2,500 SF Office)
- Reception
- 6 Offices, 1 Conference
- 2 Restrooms
- Shown by Appointment Only

Reception

Yard

Service Entry Section

Warehouse

The information contained herein has been obtained from various sources. We Inc. has not verified such information and makes no guarantee, warranty or representation about such information. The prospective buyer or lessee should independently verify all dimensions, specifications, floor plans, and all information prior to the lease or purchase of the property. All offerings are subject to prior sale, lease, or withdrawal from the market without prior notice