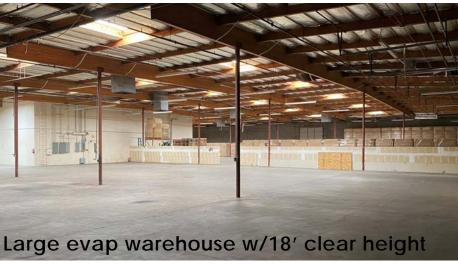

#### Suite 2 For Lease\*

- ±12,957 SF (10% Office)
- \$0.59 PSF IG
- \* One half of building available for short-term lease

- ±25,957 SF Multi-Tenant Industrial
- 10% Office Buildout
- High Speed Fiber Internet (CenturyLink)
- 16'-18' Clear Height
- 800A, 120-208V, 3Ph Power
- **Evap Cooled Warehouse**
- Six (6) 12' x 14' Roll-up Doors