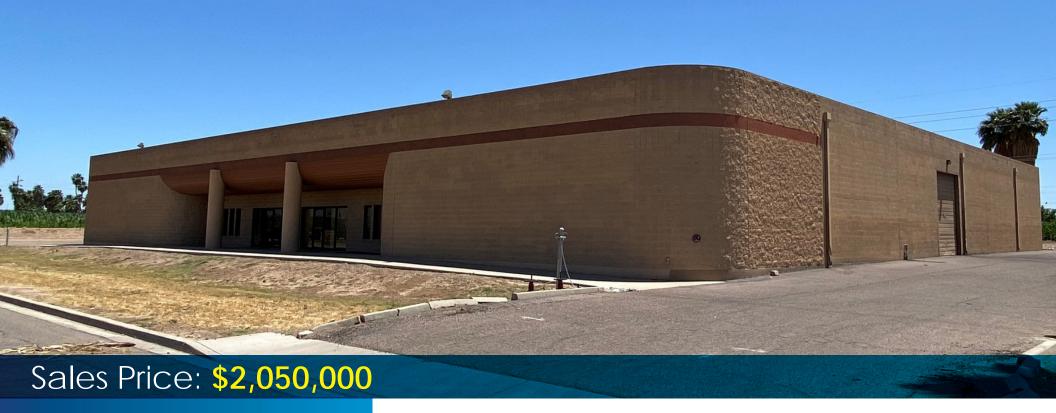

7733 W Seldon Lane | Peoria, AZ 85345

# Building For Sale • ±25,914 SF (10% Office)