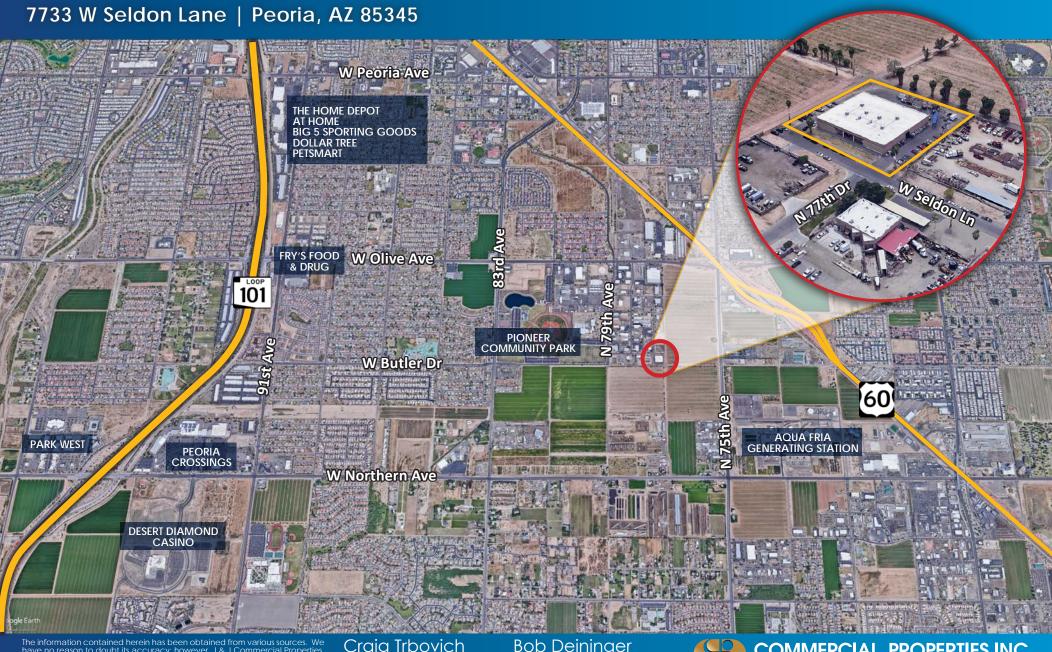

7733 W Seldon Lane | Peoria, AZ 85345

7733 W Seldon Lane | Peoria, AZ 85345

The information contained herein has been obtained from various sources. We have no reason to doubt its accuracy; however, J & J Commercial Properties Inc. has not verified such information and makes no guarantee, warrantly or representation about such information. The prospective buyer or lessee should independently verify all dimensions, specifications, floor plans, and all information prior to the lease or purchase of the property. All offerings are subject to prior sale, lease, or withdrawal from the market without prior notice