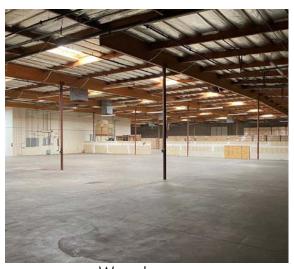

#### Suite 2 For Lease\*

- ±12,957 SF (10% Office)
- \$0.59 PSF IG
- \* One half of building available for short-term lease

- ±25,957 SF Multi-Tenant Industrial
- 10% Office Buildout
- High Speed Fiber Internet (CenturyLink)
- 16'-18' Clear Height
- 800A, 120-208V, 3Ph Power
- **Evap Cooled Warehouse**
- Six (6) 12' x 14' Roll-up Doors

- ±25,914 SF (±2,500 SF Office)
- Reception
- 6 Offices, 1 Conference
- 2 Restrooms
- Shown by Appointment Only

Reception

Yard

Service Entry Section

Warehouse

The information contained herein has been obtained from various sources. We Inc. has not verified such information and makes no guarantee, warranty or representation about such information. The prospective buyer or lessee should independently verify all dimensions, specifications, floor plans, and all information prior to the lease or purchase of the property. All offerings are subject to prior sale, lease, or withdrawal from the market without prior notice