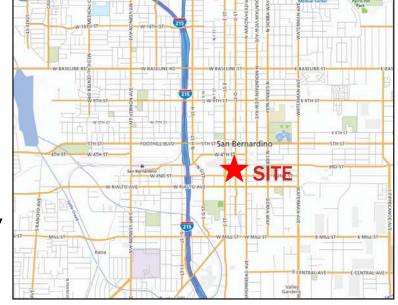

## ±13,267 SF OF OFFICE SPACE FOR LEASE

303 NORTH D STREET, SAN BERNARDINO, CA

## **FEATURES:**

- ±13,267 SF, Entire 3rd Floor
- Located in the Heart of Downtown
  San Bernardino
- Secured Elevator Access
- Located Within Walking Distance of the San Bernardino Court House
- Ideal Space for Law Firm, Accounting, Government Use and Educational Institutions
- Asking Lease Rate \$1.50 MG