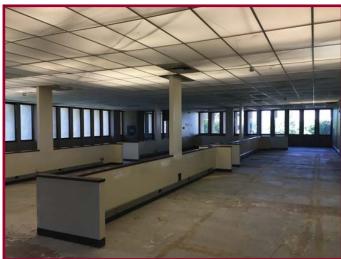

## ±13,267 SF OF OFFICE SPACE FOR LEASE

303 NORTH D STREET, SAN BERNARDINO, CA

## **FEATURES:**

- ±13,267 SF, Entire 3rd Floor
- Located in the Heart of Downtown
  San Bernardino
- Secured Elevator Access
- Located Within Walking Distance of the San Bernardino Court House
- Ideal Space for Law Firm, Accounting, Government Use and Educational Institutions
- Asking Lease Rate \$1.50 MG