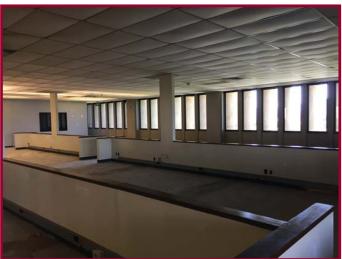

## ±13,267 SF OF OFFICE SPACE FOR LEASE

303 NORTH D STREET, SAN BERNARDINO, CA

## **FEATURES:**

- ±13,267 SF, Entire 3rd Floor
- Located in the Heart of Downtown
  San Bernardino
- Secured Elevator Access
- Located Within Walking Distance of the San Bernardino Court House
- Ideal Space for Law Firm, Accounting, Government Use and Educational Institutions
- Asking Lease Rate \$1.50 MG