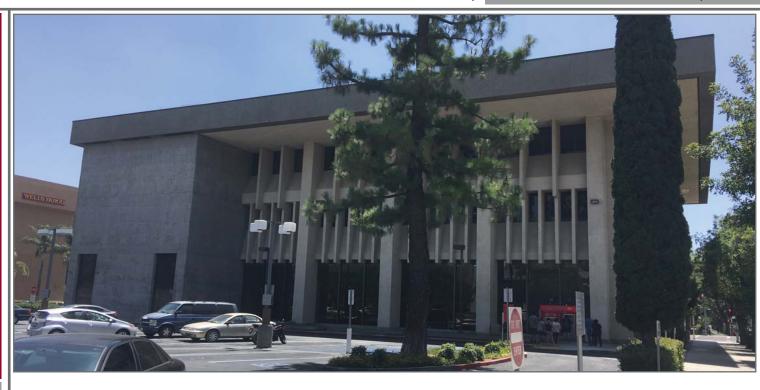

## ±13,267 SF OF OFFICE SPACE FOR LEASE

303 NORTH D STREET, SAN BERNARDINO, CA

## **FEATURES:**

- ±13,267 SF, Entire 3rd Floor
- Located in the Heart of Downtown
  San Bernardino
- Secured Elevator Access
- Located Within Walking Distance of the San Bernardino Court House
- Ideal Space for Law Firm, Accounting, Government Use and Educational Institutions
- Asking Lease Rate \$1.50 MG