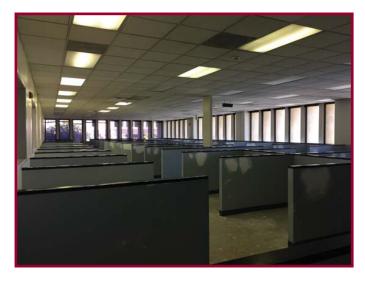

## **FEATURES:**

- ±13,267 SF, Entire 3rd Floor
- Located in the Heart of Downtown
  San Bernardino
- Secured Elevator Access
- Located Within Walking Distance of the San Bernardino Court House
- Ideal Space for Law Firm, Accounting, Government Use and Educational Institutions
- Asking Lease Rate \$1.50 MG