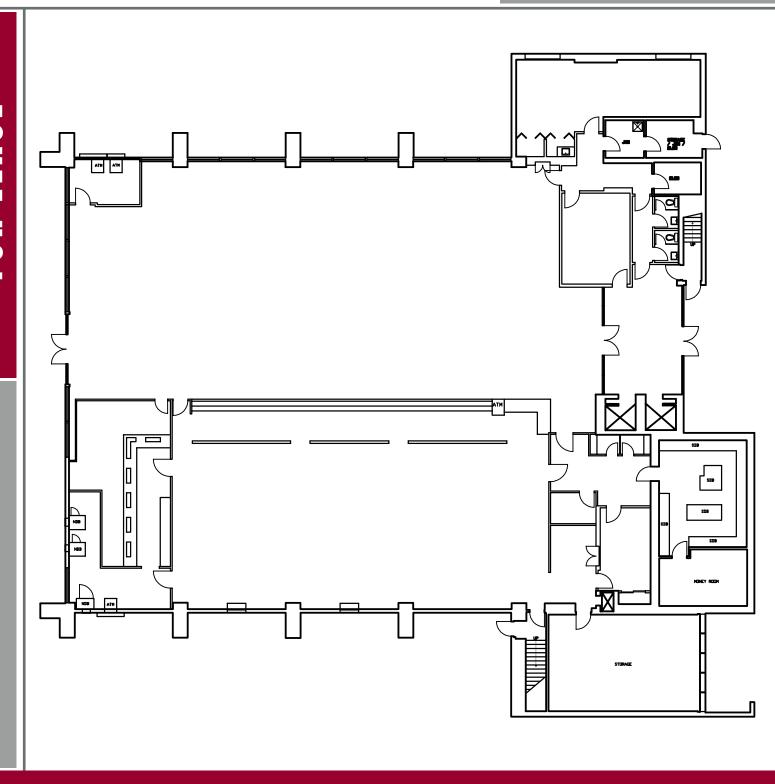

## ±13,267 SF OF OFFICE SPACE FOR LEASE

303 NORTH D STREET, SAN BERNARDINO, CA

## **FEATURES:**

- ±13,267 SF, Entire 3rd Floor
- Located in the Heart of Downtown
  San Bernardino
- Secured Elevator Access
- Located Within Walking Distance of the San Bernardino Court House
- Ideal Space for Law Firm, Accounting, Government Use and Educational Institutions
- Asking Lease Rate \$1.50 MG