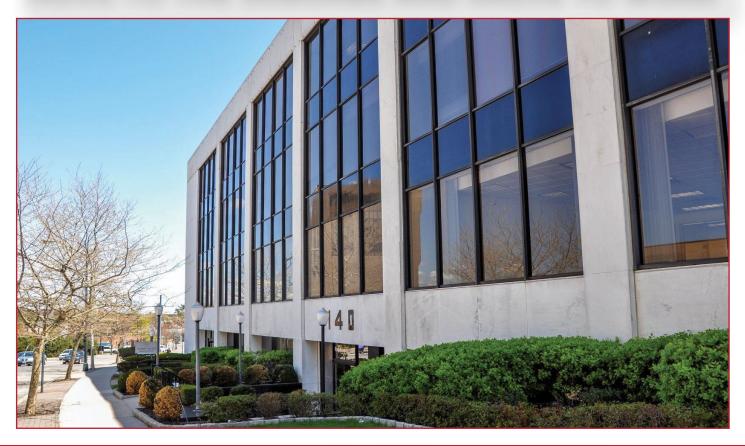

## OFFICE/MEDICAL SPACE AVAILABLE

140 Huguenot Street, New Rochelle, New York

## **PROPERTY FEATURES:**

- On-site parking garage
- Located in New Rochelle CBD
- Across the street from New Roc City
- · Less density than urban office buildings
- Off of US Route 1
- Minutes to I-95, the Hutchinson River Parkwy and the Bronx River Parkway
- Walking distance to Metro-North and Amtrak Train Station
- Many local restaurants, shops and attractions to choose from