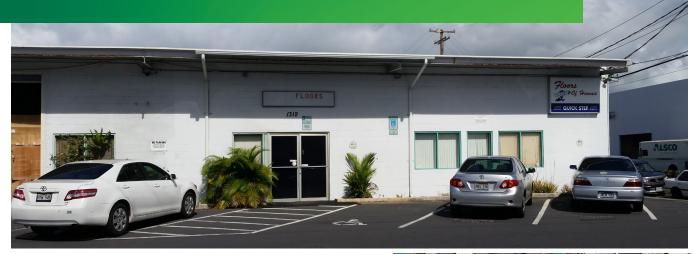

## RETAIL/SHOWROOM/OFFICE SPACE IN KALIHI

1312 KAUMUALII STREET

| THE SPACE      | Ground floor, air conditioned retail/showroom/office space |
|----------------|------------------------------------------------------------|
| SIZE (approx.) | 2,406 SF                                                   |
| TERM           | 3-5 Years                                                  |
| BASE RENT      | \$1.85 PSF/Month + 3% annual increases                     |
| CAM/RPT        | \$0.56 PSF/Month                                           |
| ZONING         | IMX-1                                                      |
| PARKING        | Approx. 2,200 SF fronting premises                         |
| AVAILABLE      | Now                                                        |