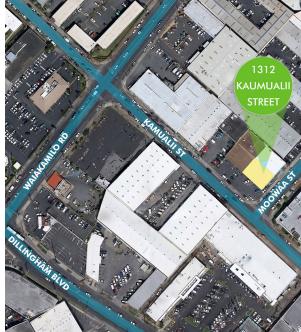

## RETAIL/SHOWROOM/OFFICE SPACE IN KALIHI

1312 KAUMUALII STREET

| THE SPACE      | Ground floor, air conditioned retail/showroom/office space |
|----------------|------------------------------------------------------------|
| SIZE (approx.) | 2,406 SF                                                   |
| TERM           | 3-5 Years                                                  |
| BASE RENT      | \$1.85 PSF/Month + 3% annual increases                     |
| CAM/RPT        | \$0.56 PSF/Month                                           |
| ZONING         | IMX-1                                                      |
| PARKING        | Approx. 2,200 SF fronting premises                         |
| AVAILABLE      | Now                                                        |