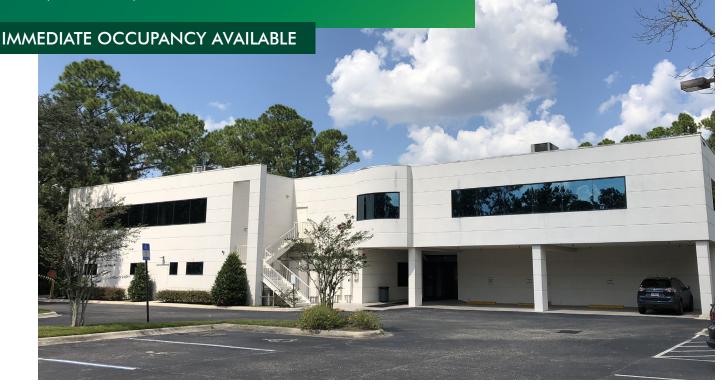

# **6100 KENNERLY ROAD** JACKSONVILLE, FLORIDA 32216 1,643 SF - 12,000 SF MEDICAL OFFICE BUILDING

Located in the heart of a dense medical submarket, directly behind the Memorial Healthcare Plaza.

## **PROPERTY FEATURES**

- + 1st floor:
  - 1,643 SF available
- + 2nd floor:
  - 5,000 SF available; can be combined with 7,000 SF adjacent space for a total of 12,000 SF
- + Professional office located next to Memorial Hospital Campus
- + Turn-key offices available
- + Close proximity to I-95 and Beach Blvd
- + Ample parking
- + Lease Rate: \$13.00/SF NNN