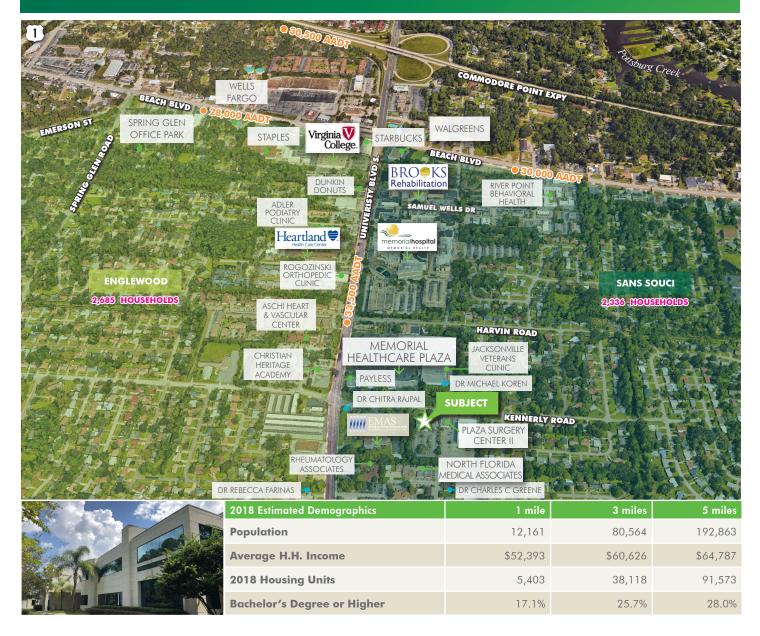

# **6100 KENNERLY ROAD** JACKSONVILLE, FLORIDA 32216 1,643 SF - 12,000 SF MEDICAL OFFICE BUILDING

Located in the heart of a dense medical submarket, directly behind the Memorial Healthcare Plaza.

## **PROPERTY FEATURES**

- + 1st floor:
  - 1,643 SF available
- + 2nd floor:
  - 5,000 SF available; can be combined with 7,000 SF adjacent space for a total of 12,000 SF
- + Professional office located next to Memorial Hospital Campus
- + Turn-key offices available
- + Close proximity to I-95 and Beach Blvd
- + Ample parking
- + Lease Rate: \$13.00/SF NNN