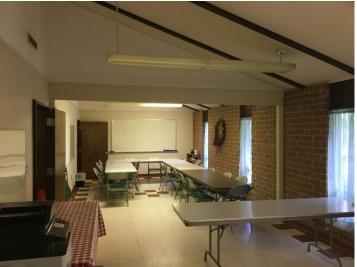

#### PROPERTY FEATURES

CHRIST IS RISEN

- +/- 5200 sf church on +/- 4.79 ac
- Spartanburg County Tax Map #: 7-14-01-022.01
- Zoned R-15 Single Family Residential
- Located 2 miles from Hillcrest Shopping Center
- Frontage on both Fernwood Glendale Road and Mockingbird Lane
- Sanctuary for +/- 100 people, dining room, kitchen, office, nursery, library, classroom, and storage areas
- All utilities on site
- Signage on Fernwood Glendale Rd.
- +/- 32 paved parking spots with abundant grass lot parking areas and room to expand