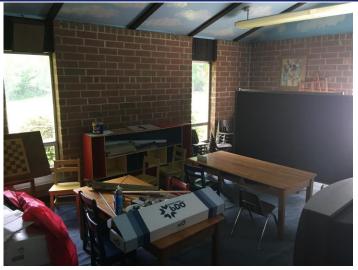

#### PROPERTY FEATURES

CHRIST IS RISEN

- +/- 5200 sf church on +/- 4.79 ac
- Spartanburg County Tax Map #: 7-14-01-022.01
- Zoned R-15 Single Family Residential
- Located 2 miles from Hillcrest Shopping Center
- Frontage on both Fernwood Glendale Road and Mockingbird Lane
- Sanctuary for +/- 100 people, dining room, kitchen, office, nursery, library, classroom, and storage areas
- All utilities on site
- Signage on Fernwood Glendale Rd.
- +/- 32 paved parking spots with abundant grass lot parking areas and room to expand