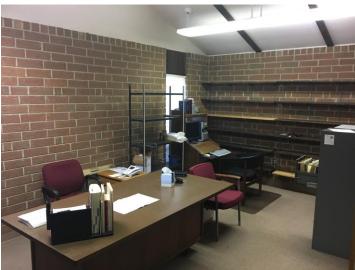

#### PROPERTY FEATURES

CHRIST IS RISEN

- +/- 5200 sf church on +/- 4.79 ac
- Spartanburg County Tax Map #: 7-14-01-022.01
- Zoned R-15 Single Family Residential
- Located 2 miles from Hillcrest Shopping Center
- Frontage on both Fernwood Glendale Road and Mockingbird Lane
- Sanctuary for +/- 100 people, dining room, kitchen, office, nursery, library, classroom, and storage areas
- All utilities on site
- Signage on Fernwood Glendale Rd.
- +/- 32 paved parking spots with abundant grass lot parking areas and room to expand