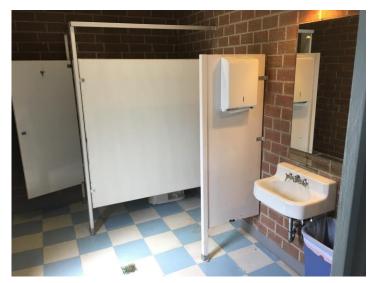

#### PROPERTY FEATURES

CHRIST IS RISEN

- +/- 5200 sf church on +/- 4.79 ac
- Spartanburg County Tax Map #: 7-14-01-022.01
- Zoned R-15 Single Family Residential
- Located 2 miles from Hillcrest Shopping Center
- Frontage on both Fernwood Glendale Road and Mockingbird Lane
- Sanctuary for +/- 100 people, dining room, kitchen, office, nursery, library, classroom, and storage areas
- All utilities on site
- Signage on Fernwood Glendale Rd.
- +/- 32 paved parking spots with abundant grass lot parking areas and room to expand