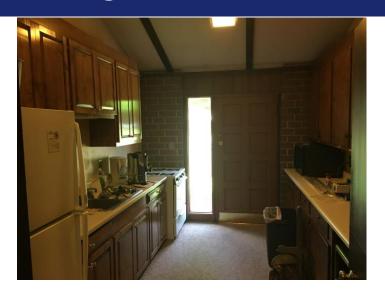

#### PROPERTY FEATURES

CHRIST IS RISEN

- +/- 5200 sf church on +/- 4.79 ac
- Spartanburg County Tax Map #: 7-14-01-022.01
- Zoned R-15 Single Family Residential
- Located 2 miles from Hillcrest Shopping Center
- Frontage on both Fernwood Glendale Road and Mockingbird Lane
- Sanctuary for +/- 100 people, dining room, kitchen, office, nursery, library, classroom, and storage areas
- All utilities on site
- Signage on Fernwood Glendale Rd.
- +/- 32 paved parking spots with abundant grass lot parking areas and room to expand