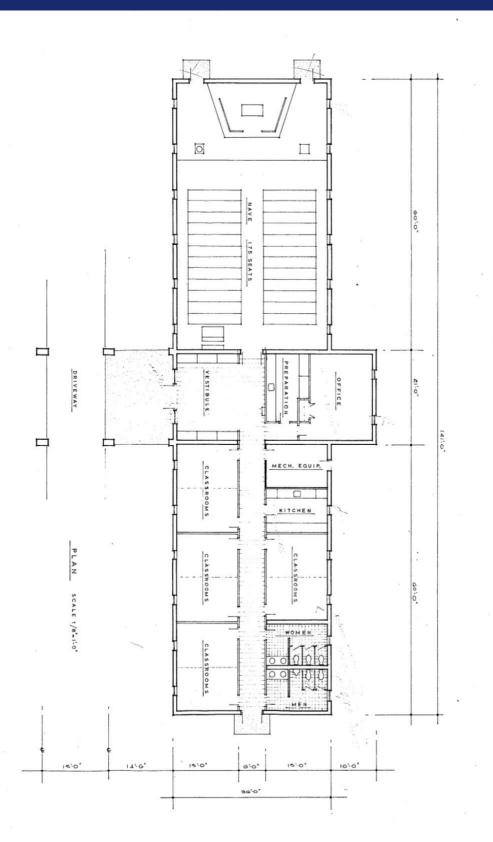

### **CHURCH & LAND**

1645 Fernwood Glendale Road Spartanburg, SC 29307

| LAMB OF GOD LUTHERAN CHURCH | FRIEDRICH H. SCHMITT, F.A.R.A. |  | SCALE<br>1/8"= 1-0" | JUNE 66 | TRF | APPROVED | JOB NO.<br>270-66 |
|-----------------------------|--------------------------------|--|---------------------|---------|-----|----------|-------------------|
| PLAN                        |                                |  | REVISIONS           |         |     |          | 5,2500            |