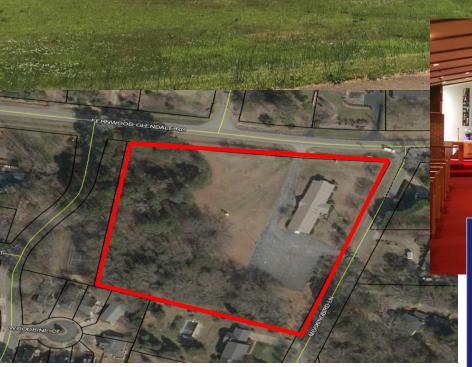

# CHURCH & LAND 1645 Fernwood Glendale Road

Spartanburg, SC 29307

#### PROPERTY FEATURES

CHRIST IS RISEN

- +/- 5200 sf church on +/- 4.79 ac
- Spartanburg County Tax Map #: 7-14-01-022.01
- Zoned R-15 Single Family Residential
- Located 2 miles from Hillcrest Shopping Center
- Frontage on both Fernwood Glendale Road and Mockingbird Lane
- Sanctuary for +/- 100 people, dining room, kitchen, office, nursery, library, classroom, and storage areas
- All utilities on site
- Signage on Fernwood Glendale Rd.
- +/- 32 paved parking spots with abundant grass lot parking areas and room to expand