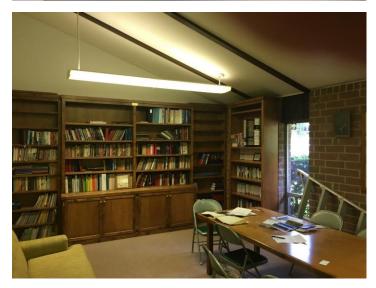

#### PROPERTY FEATURES

CHRIST IS RISEN

- +/- 5200 sf church on +/- 4.79 ac
- Spartanburg County Tax Map #: 7-14-01-022.01
- Zoned R-15 Single Family Residential
- Located 2 miles from Hillcrest Shopping Center
- Frontage on both Fernwood Glendale Road and Mockingbird Lane
- Sanctuary for +/- 100 people, dining room, kitchen, office, nursery, library, classroom, and storage areas
- All utilities on site
- Signage on Fernwood Glendale Rd.
- +/- 32 paved parking spots with abundant grass lot parking areas and room to expand