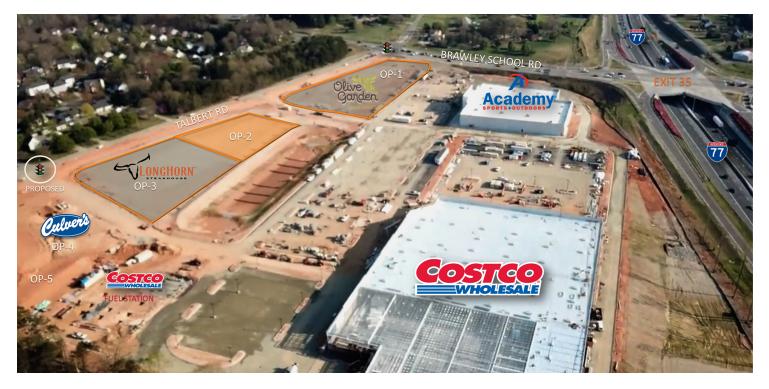

## SITE PLAN

| SUITE        | TENANT NAME                      | SPACE SIZE |
|--------------|----------------------------------|------------|
| А            | Costco                           | 148,000 SF |
| В            | Academy Sports                   | 62,943 SF  |
| OP-1         | LEASED                           | 2.5 Acres  |
|              |                                  |            |
| OP-2         | Available                        | 1.5 Acres  |
| OP-2<br>OP-3 | Available<br>Longhorn Steakhouse | 1.5 Acres  |
|              |                                  |            |