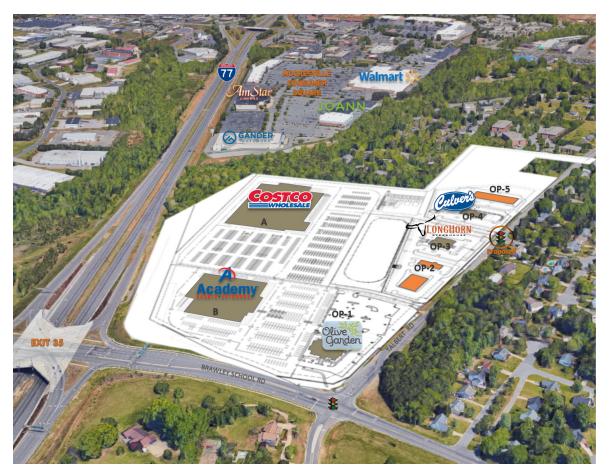

## SITE PLAN

| SUITE        | TENANT NAME                      | SPACE SIZE |
|--------------|----------------------------------|------------|
| А            | Costco                           | 148,000 SF |
| В            | Academy Sports                   | 62,943 SF  |
| OP-1         | LEASED                           | 2.5 Acres  |
|              |                                  |            |
| OP-2         | Available                        | 1.5 Acres  |
| OP-2<br>OP-3 | Available<br>Longhorn Steakhouse | 1.5 Acres  |
|              |                                  |            |