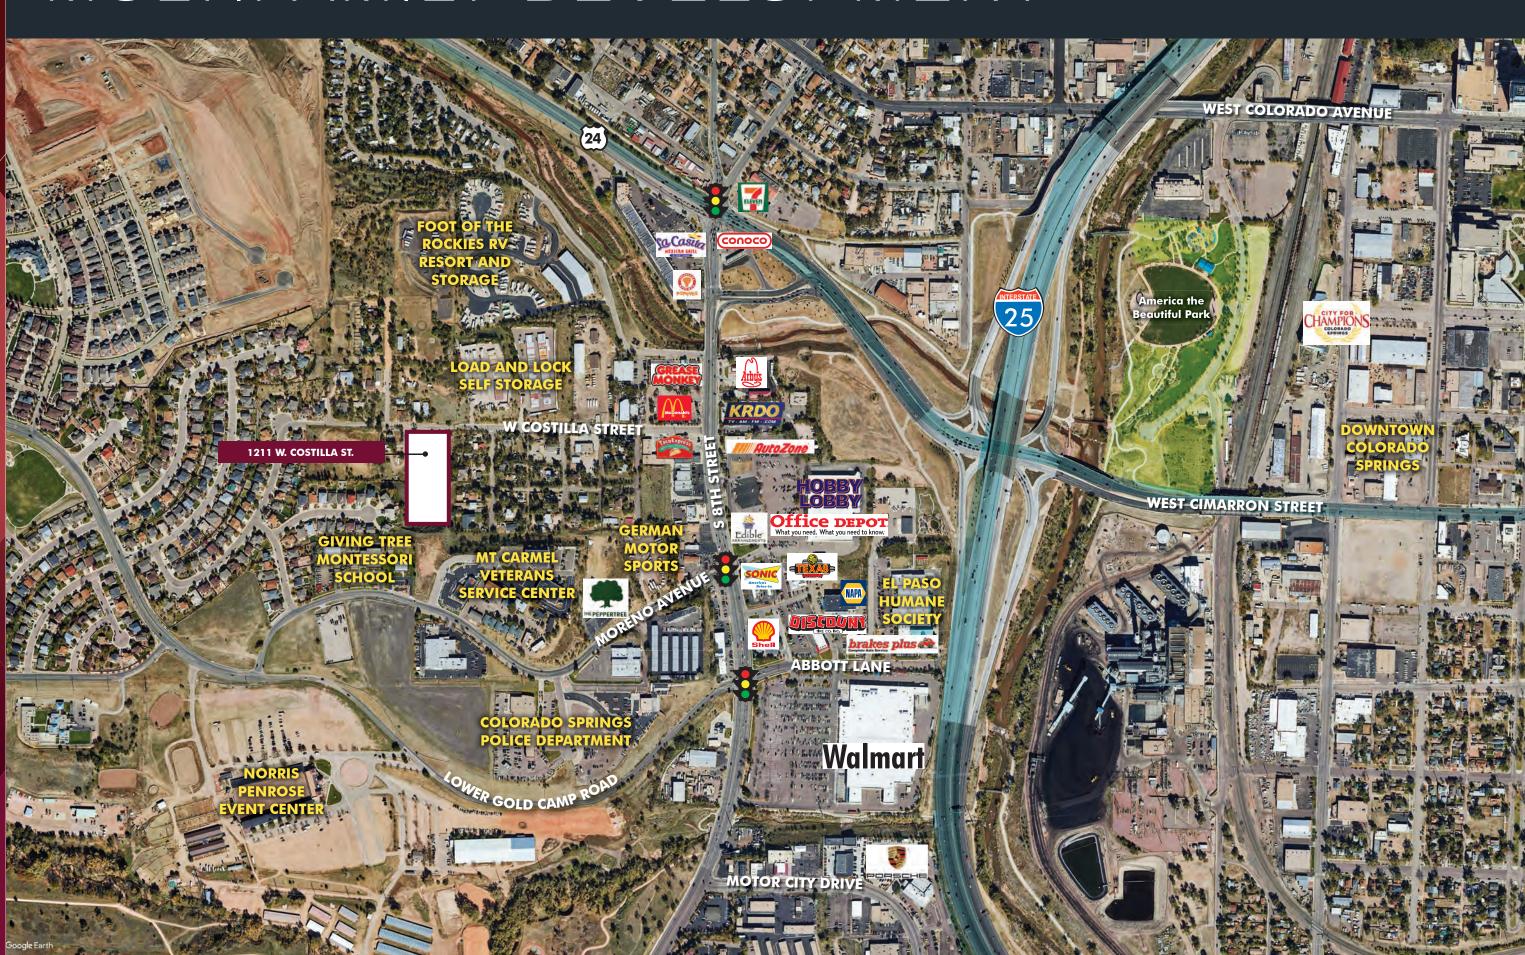

### AMAZING MOUNTAIN VIEWS!

On Colorado Springs' popular westside just minutes from Interstate 25 and Highway 24, your gateway into spectacular mountain communities. Enjoy easy access directly into downtown Colorado Springs and the brand new U.S. Olympic & Paralympic Museum opening soon. This 2.69 acre lot would be an ideal spot for a multifamily development with amazing views, close to parks, shopping, restaurants, and/or escape for a quick getaway into the Rocky Mountains!

#### 2019 TRAFFIC COUNTS

| Highway 24 at S. 8th Street         | 45,000 VPD |
|-------------------------------------|------------|
| W. Cimmaron Street and I-25         | 44,000 VPD |
| S. 8th Street at W. Moreno Avenue   | 37,122 VPD |
| S. 8th Street at W. Cimmaron Street | 24,123 VPD |