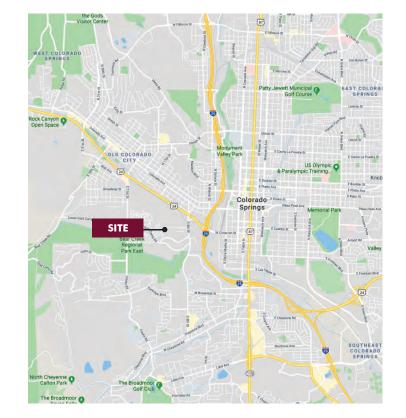

### AMAZING MOUNTAIN VIEWS!

On Colorado Springs' popular westside just minutes from Interstate 25 and Highway 24, your gateway into spectacular mountain communities. Enjoy easy access directly into downtown Colorado Springs and the brand new U.S. Olympic & Paralympic Museum opening soon. This 2.69 acre lot would be an ideal spot for a multifamily development with amazing views, close to parks, shopping, restaurants, and/or escape for a quick getaway into the Rocky Mountains!