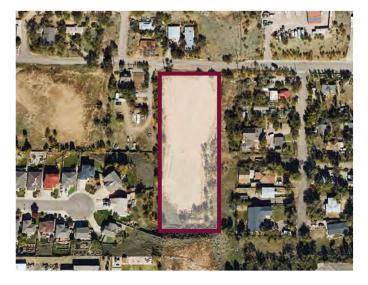

### AMAZING MOUNTAIN VIEWS!

On Colorado Springs' popular westside just minutes from Interstate 25 and Highway 24, your gateway into spectacular mountain communities. Enjoy easy access directly into downtown Colorado Springs and the brand new U.S. Olympic & Paralympic Museum opening soon. This 2.69 acre lot would be an ideal spot for a multifamily development with amazing views, close to parks, shopping, restaurants, and/or escape for a quick getaway into the Rocky Mountains!

| PRICE:  | \$380,000  |
|---------|------------|
| SIZE:   | 2.69 Acres |
| ZONING: | R5         |