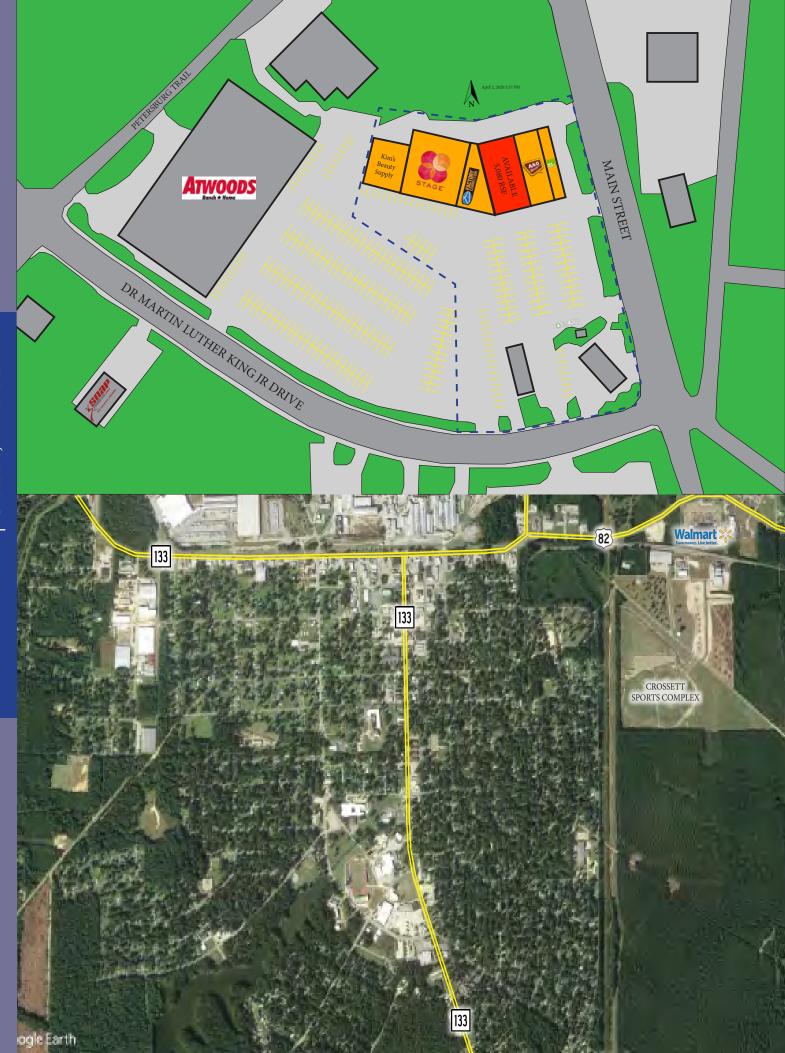

## Pine Plaza Shopping Center

1308 Main Street | Crossett, Arkansas

**LEASING** 

(817) 927-0050

Restaurant
Retail
Office
Medical
AVAILABLE

5,080 RSF

- 39,479 Square Foot Property
- National & Local Tenant Mix
- Fronts Busy Main Street
- Large Parking Field
- Great Visibility

| Traffic Counts |            |  |  |  |
|----------------|------------|--|--|--|
| Main Street    | 13,450 VPD |  |  |  |
| MLKJ Drive     | 8,620 VPD  |  |  |  |

Woodcrest Capital, LLC 3113 South University Drive, Suite 600 Fort Worth, TX 76109 www.woodcrestcapital.com