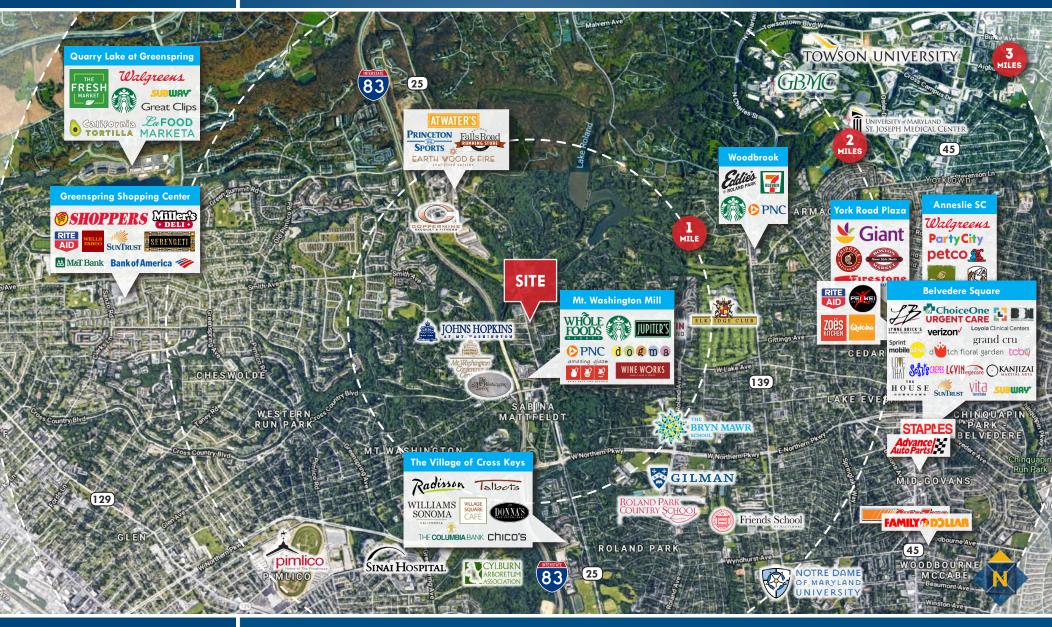

## FOR LEASE Baltimore County, MD **TRADE AREA** FALLS LAKE COMMONS | 6057-6067 FALLS ROAD | BALTIMORE, MARYLAND 21209

John Schultz **a** 410,494,4894

**ischultz@**mackenziecommercial.com

John Harrington **a** 410.494.4863 **jharrington@**mackenziecommercial.com