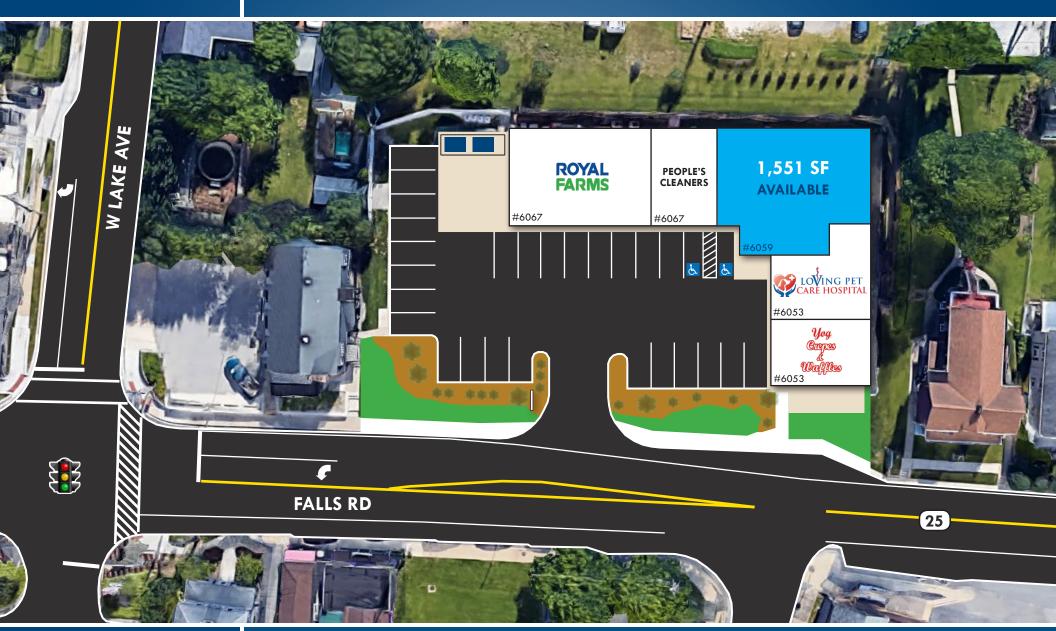

# SITE PLAN FALLS LAKE COMMONS | 6057-6067 FALLS ROAD | BALTIMORE, MARYLAND 21209 FOR LEASE Baltimore County, MD