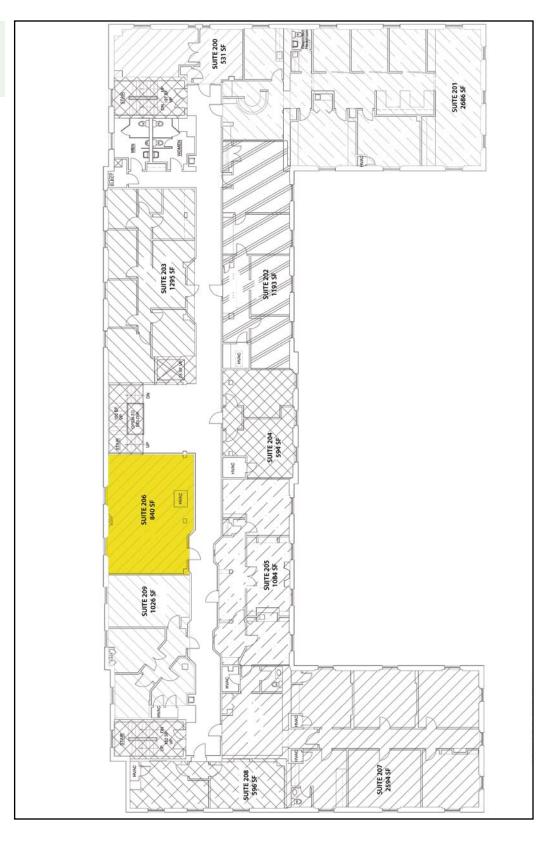

Space Available: 840 SF

Space Type: Office Building

Rental Rate: \$16.50 /SF/Yr

Space Available: 1,026 SF

Space Type: Office Building

Rental Rate: \$16.50 /SF/Yr

Space Available: 3,790 SF

Space Type: Office Building