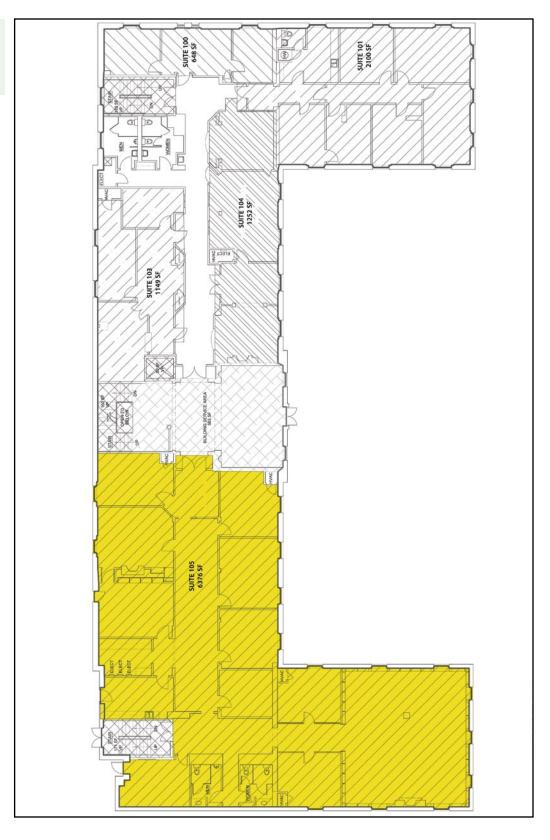

Space Type: Office Building

Rental Rate: \$16.50 /SF/Yr

Space Available: 6,376 SF

Space Type: Office Building