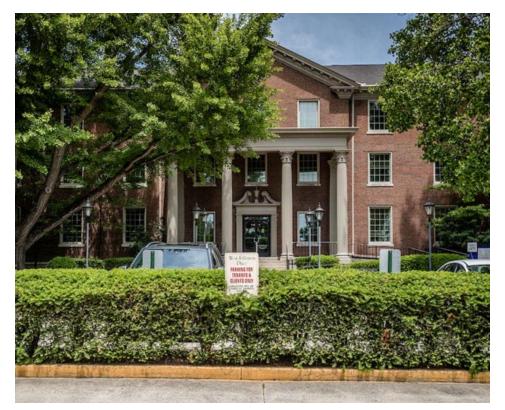

# **FOR LEASE**

535 W Second Street, Lexington, KY 40508

\$16.50 /SF/Yr

# Building Size: 52,806 SF Building Class: B Lot Size: 1.405 AC Property Type: Office Zoning: B-1 - Neighborhood Business

This beautiful, historic property is in the heart of the Jefferson Street corridor. Three blocks from Rupp Arena, Triangle Park, and Jefferson Street restaurants with easy access to Main, Newtown, and Oliver Lewis Way. Plenty of surface parking for you and your clients. Recent lobby updates are must-see. Reasonable lease rates and the ability to design your own space, large or small.