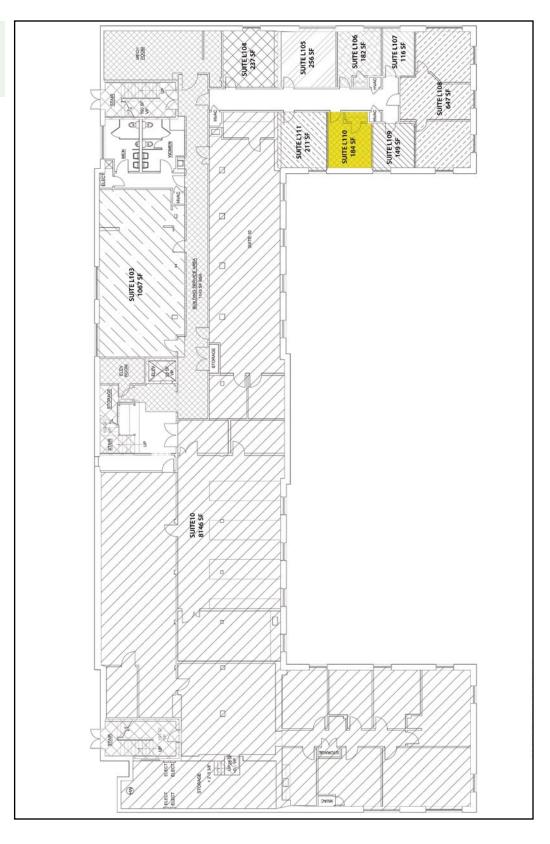

#### **Suite L110**

| Rental Rate:     | Negotiable      |
|------------------|-----------------|
| Space Available: | 184 SF          |
| Space Type:      | Office Building |