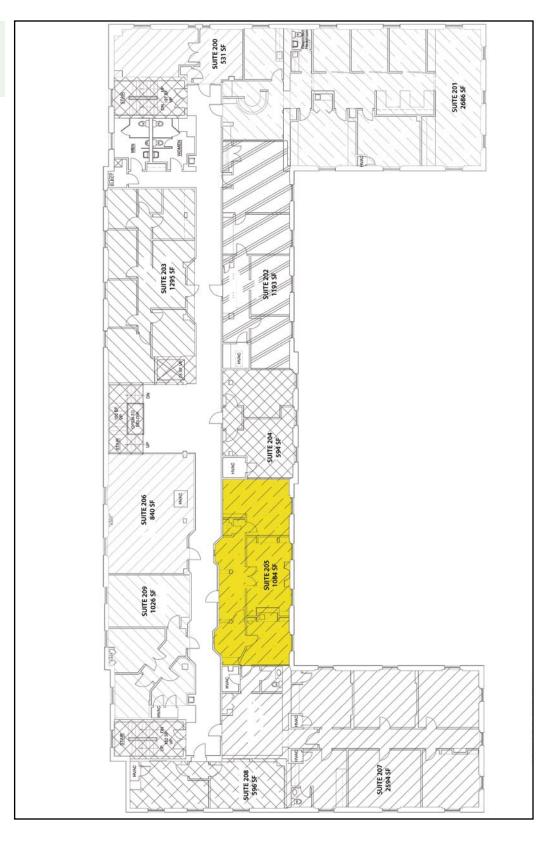

# Suite 202 LEASED

Rental Rate: \$16.50 /SF/Yr

Space Available: 1,295 SF

Space Type: Office Building

Rental Rate: \$16.50 /SF/Yr

Space Available: 1,084 SF

Space Type: Office Building

Rental Rate: \$16.50 /SF/Yr