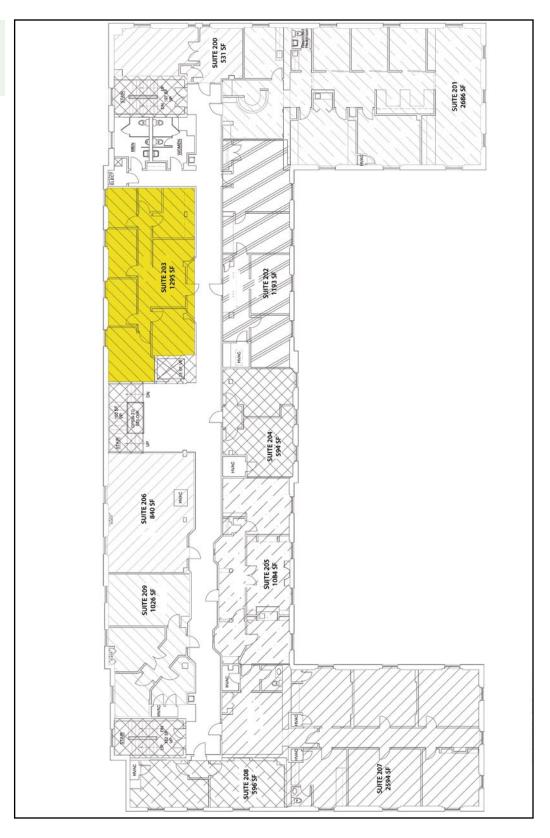

# Suite 202 LEASED

Rental Rate: \$16.50 /SF/Yr

Space Available: 1,295 SF

Space Type: Office Building

Rental Rate: \$16.50 /SF/Yr

Space Available: 1,084 SF

Space Type: Office Building

Rental Rate: \$16.50 /SF/Yr