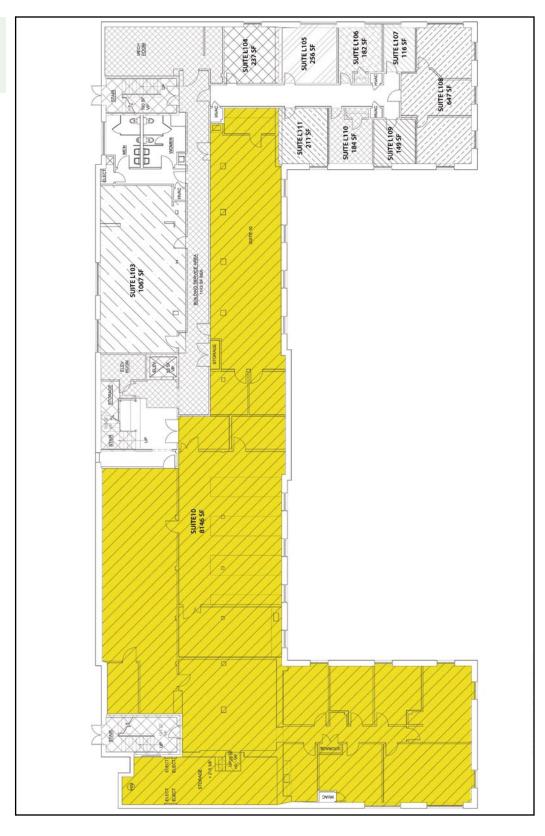

Rental Rate: \$16.50 /SF/Yr

Space Available: 4,378 SF

Space Type: Office Building

| Rental Rate:     | \$16.50 /SF/Yr  |
|------------------|-----------------|
| Space Available: | 8,146 SF        |
| Space Type:      | Office Building |