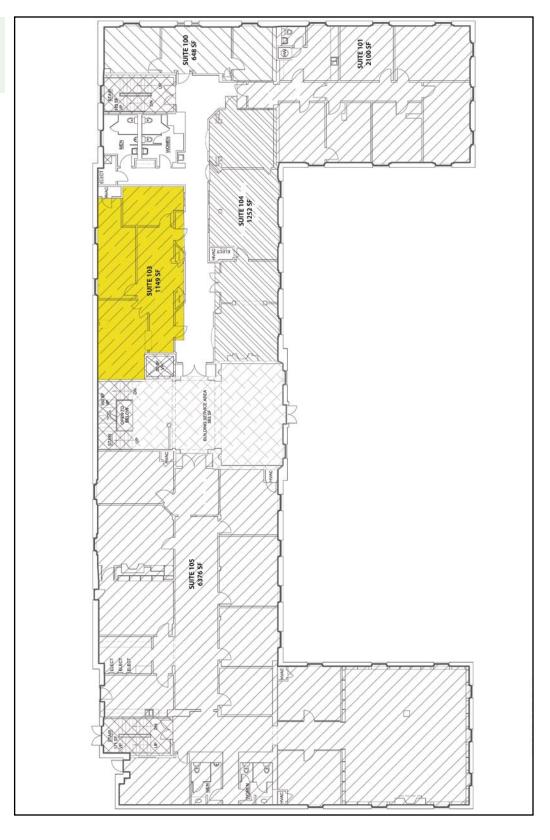

JAMES M. SCHRADER 859-288-5008

jschrader@schradercommercial.com

444 E Main Street, Suite 110 PO Box 21793 Lexington, KY 40522

859-288-5008 / schradercommercial.com

Rental Rate: \$16.50 /SF/Yr

Space Available: 1,149 SF