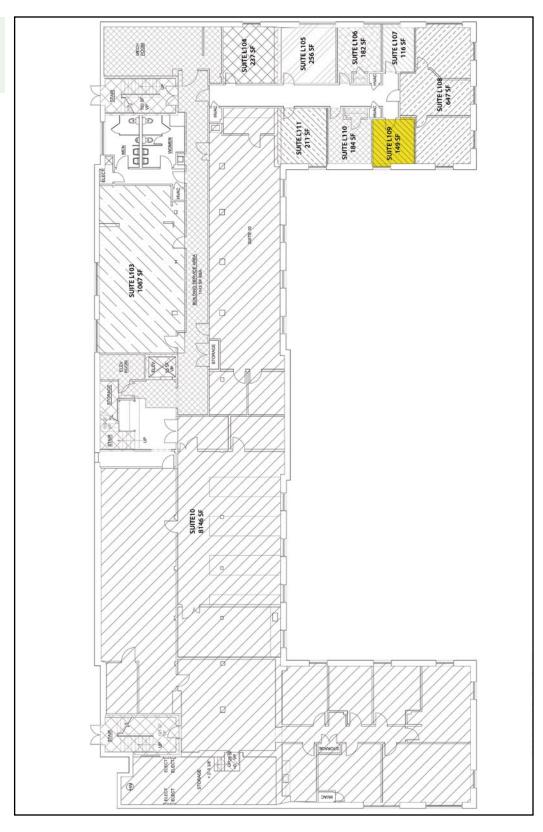

#### **Suite L109**

| Rental Rate:     | Negotiable      |
|------------------|-----------------|
| Space Available: | 149 SF          |
| Space Type:      | Office Building |