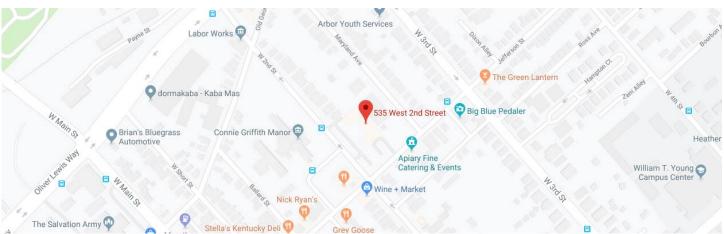

# **FOR LEASE**

535 W Second Street, Lexington, KY 40508

\$16.50 /SF/Yr

# Building Size: 52,806 SF Building Class: B Lot Size: 1.405 AC Property Type: Office Zoning: B-1 - Neighborhood Business

This beautiful, historic property is in the heart of the Jefferson Street corridor. Three blocks from Rupp Arena, Triangle Park, and Jefferson Street restaurants with easy access to Main, Newtown, and Oliver Lewis Way. Plenty of surface parking for you and your clients. Recent lobby updates are must-see. Reasonable lease rates and the ability to design your own space, large or small.