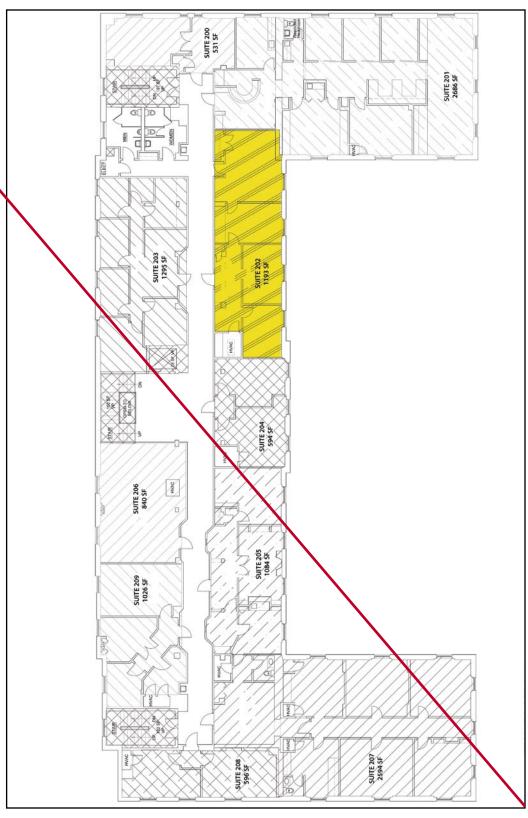

# Suite 202 LEASED

Rental Rate: \$16.50 /SF/Yr

Space Available: 1,295 SF

Space Type: Office Building

Rental Rate: \$16.50 /SF/Yr

Space Available: 1,084 SF

Space Type: Office Building

Rental Rate: \$16.50 /SF/Yr