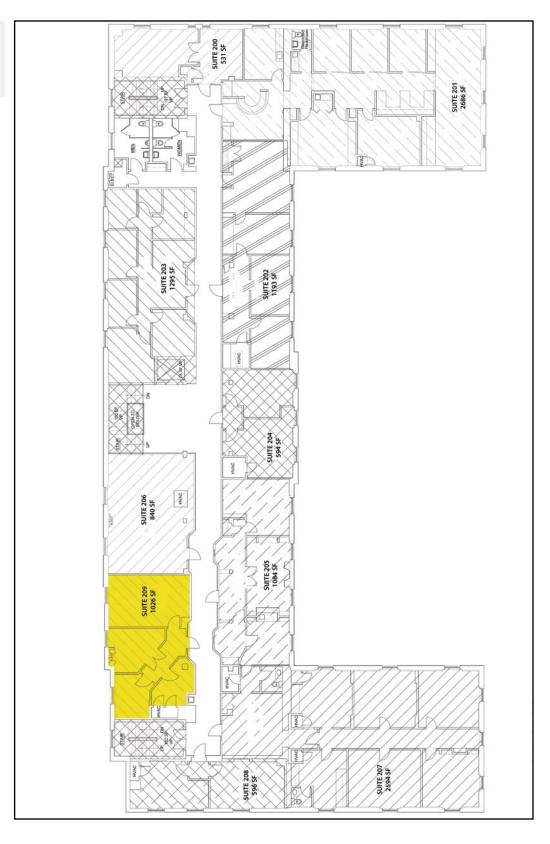

Space Available: 840 SF

Space Type: Office Building

Rental Rate: \$16.50 /SF/Yr

Space Available: 1,026 SF

Space Type: Office Building

Rental Rate: \$16.50 /SF/Yr

Space Available: 3,790 SF

Space Type: Office Building