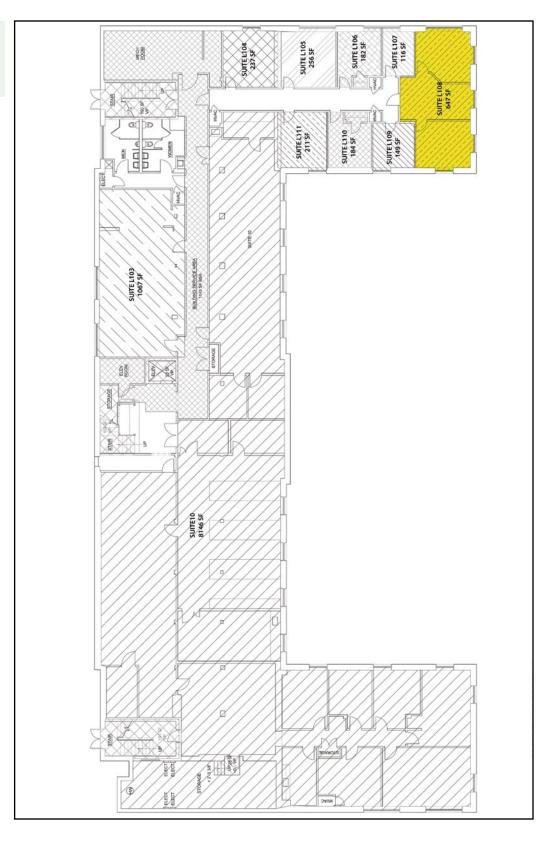

#### Suite L108

Rental Rate: \$16.50 /SF/Yr

Space Available: 647 SF

Space Type: Office Building