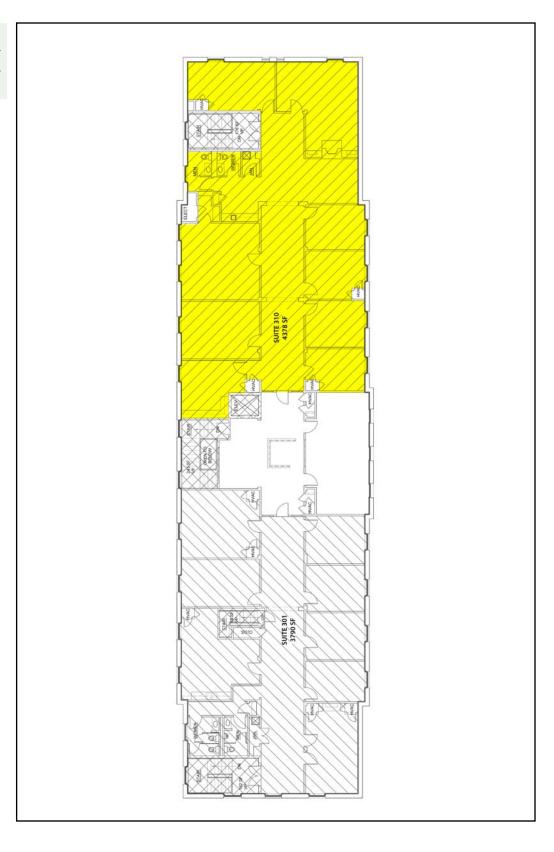

Space Available: 840 SF

Space Type: Office Building

Rental Rate: \$16.50 /SF/Yr

Space Available: 1,026 SF

Space Type: Office Building

Rental Rate: \$16.50 /SF/Yr

Space Available: 3,790 SF

Space Type: Office Building

Rental Rate: \$16.50 /SF/Yr

Space Available: 4,378 SF

Space Type: Office Building

| Rental Rate:     | \$16.50 /SF/Yr  |
|------------------|-----------------|
| Space Available: | 8,146 SF        |
| Space Type:      | Office Building |