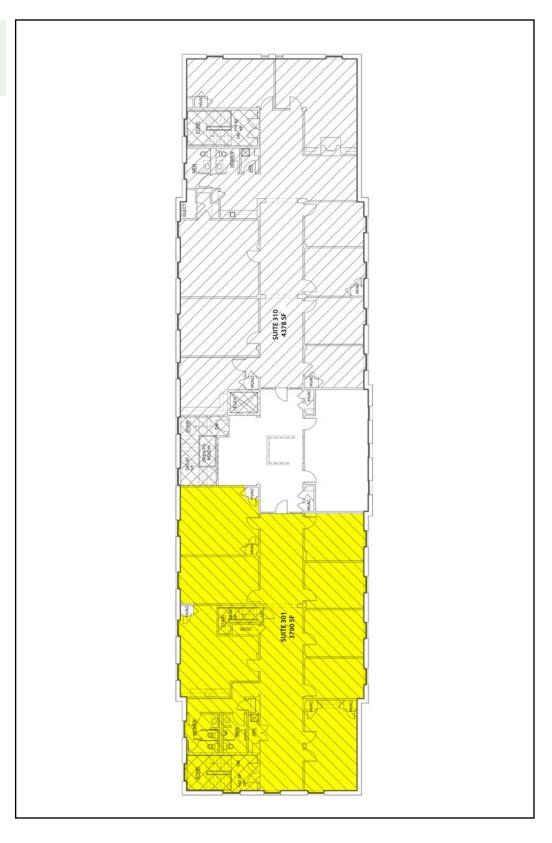

Space Available: 840 SF

Space Type: Office Building

Rental Rate: \$16.50 /SF/Yr

Space Available: 1,026 SF

Space Type: Office Building

Rental Rate: \$16.50 /SF/Yr

Space Available: 3,790 SF

Space Type: Office Building

Rental Rate: \$16.50 /SF/Yr

Space Available: 4,378 SF

Space Type: Office Building

| Rental Rate:     | \$16.50 /SF/Yr  |
|------------------|-----------------|
| Space Available: | 8,146 SF        |
| Space Type:      | Office Building |