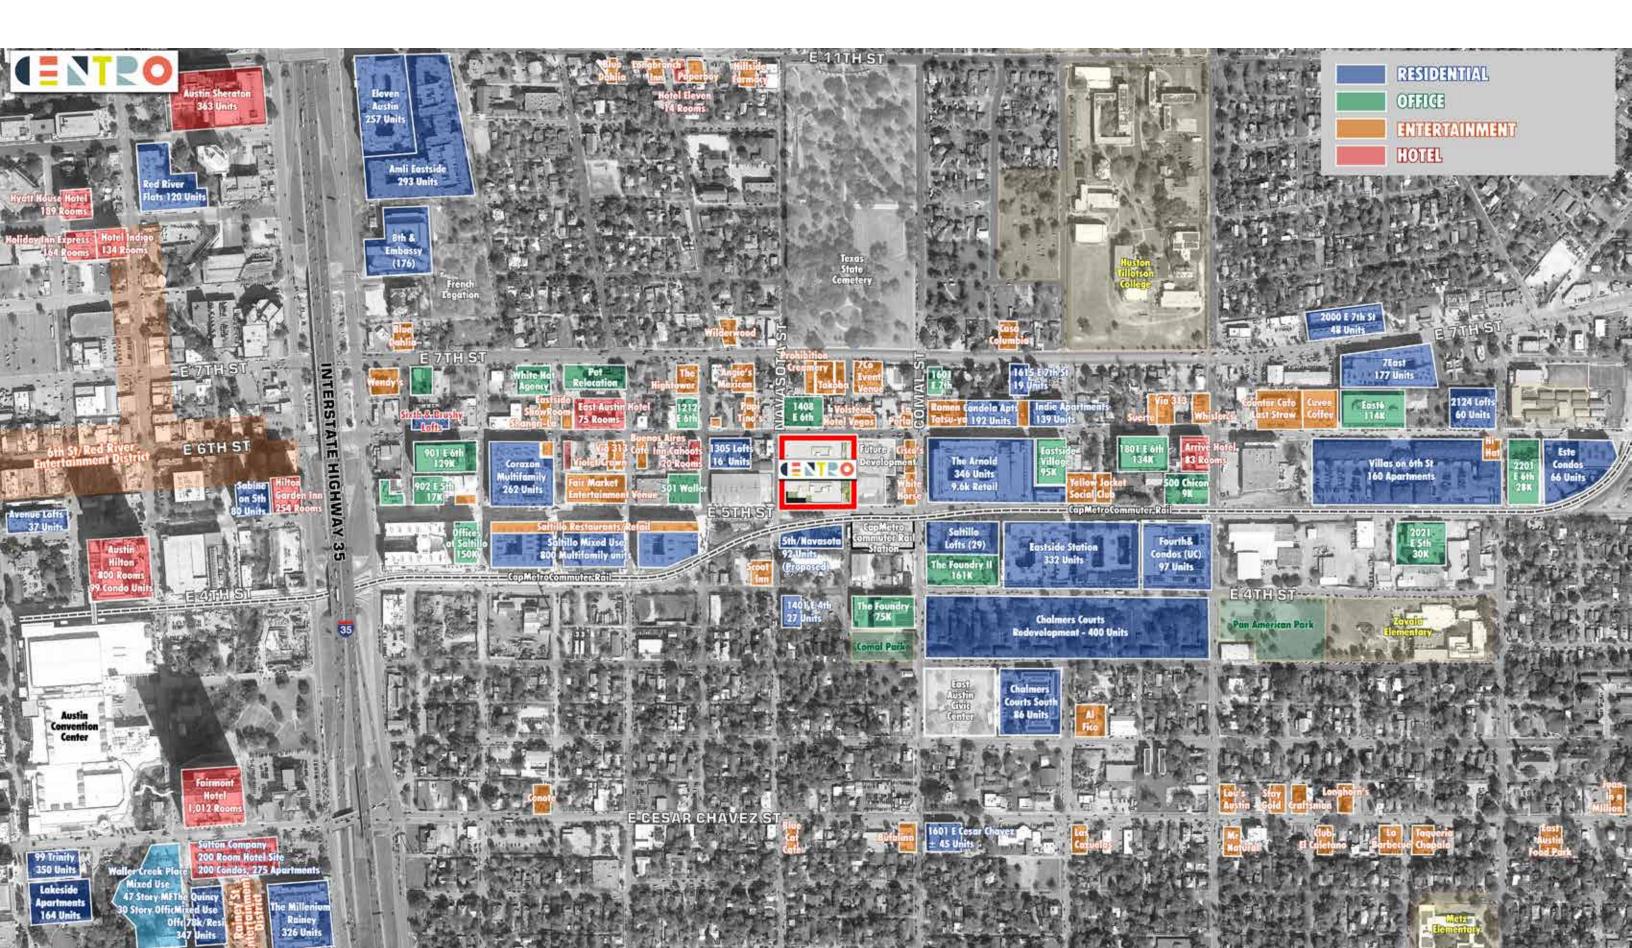

#### East Austin

#### **Area Amentities**

#### Hotels

Fairmont Austin Heywood Hotel Hilton Austin

Hotel Eleven Hotel Van Zandt Native Hostel

Saltillo Lofts

6th & Brushy

Spire East 5th

The Arnold

501 Studios

Saltillo Office

901 E 6th

Peregrine Hotel ARRIVE Hotel

Candela

Indie

Residential

**1**305 Lofts 1615 E 7th St Corazon

Eastside Station

Offices

1021 E 7th 2021 E 5th 310 Comal 1645 E 6th (C3 Presents)

#### Food & Drinks

Angie's Mexican Restaurant

Banger's Sausage House & Beer Garden Blue Dahlia Bistro

Brew & Brew

Buenos Aires Café Bufalina

Cenote Chicon Clive Bar Container Bar Counter Cafe

Cuvée Coffee East Side Pies Easy Tiger

El Chilito El Naranjo

Emmer & Rye

Flat Track Coffee Franklin BBQ Fukumoto G'Raj Mahal Geraldine's

Grackle

Hi Hat Public House Hillside Farmacy II Brutto

Juan in a Million Kuneho

la Barbecue Launderette

Lazarus Brewing Co. Lou's

Lustre Pearl Mr. Natural Old Thousand

Oseyo

Scoot Inn Shangri-La Suerte Takoba Tamale House Texas Coffee Traders The B's Kitchen The Liberty The White Horse Veracruz

Via 313 Pizza

Salt & Time

Club Vixen's Wedding Weather Up Whisler's Yellow Jacket Social Club

Violet Crown Social

**ESTIMATED POPULATION** 3 MILES

194,721

**DAYTIME POPULATION** 3 MILES

254,500

**AVERAGE HOUSEHOLD INCOME** 1 MILE