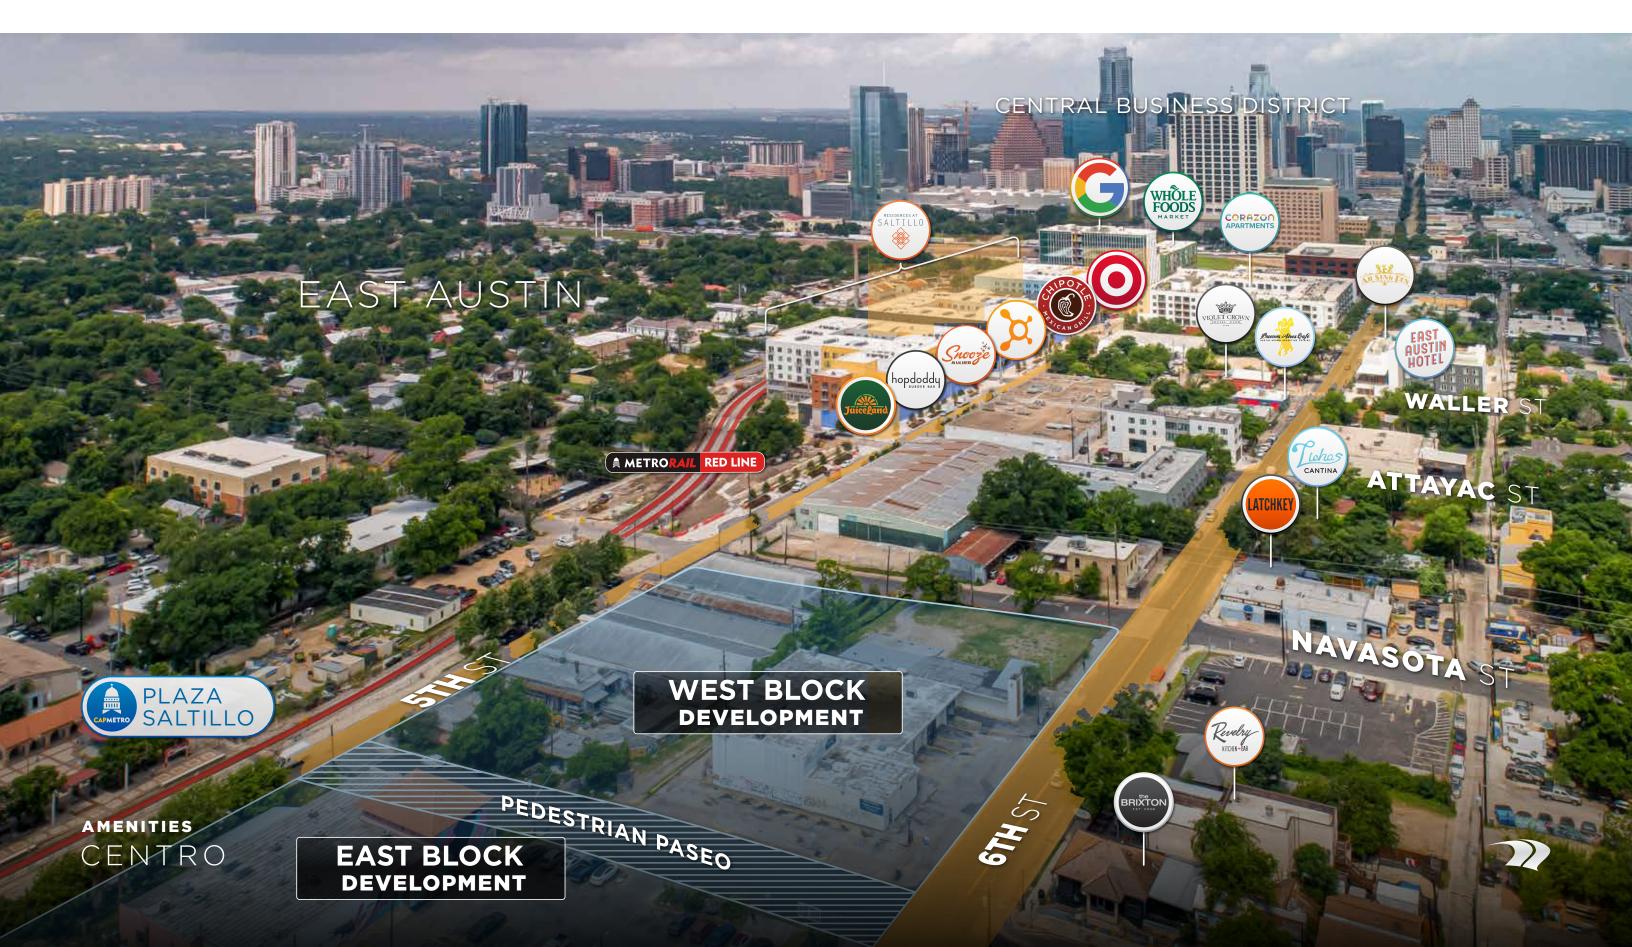

on Clive Bar Container Bar Counter Cafe

Cuvée Coffee East Side Pies Easy Tiger

El Chilito El Naranjo

Emmer & Rye

Flat Track Coffee Franklin BBQ Fukumoto G'Raj Mahal Geraldine's

Grackle

Hi Hat Public House Hillside Farmacy II Brutto

Juan in a Million Kuneho

la Barbecue Launderette

Lazarus Brewing Co. Lou's

Lustre Pearl Mr. Natural Old Thousand

Oseyo

Scoot Inn Shangri-La Suerte Takoba Tamale House Texas Coffee Traders The B's Kitchen The Liberty The White Horse Veracruz

Via 313 Pizza

Salt & Time

Club Vixen's Wedding Weather Up Whisler's Yellow Jacket Social Club

Violet Crown Social



**ESTIMATED POPULATION** 3 MILES

194,721

**DAYTIME POPULATION** 3 MILES

254,500

**AVERAGE HOUSEHOLD INCOME** 1 MILE

### **Aerial**





### Aerial





# Aerial: 6th & Onion facing West





# Aerial: 6th & Onion facing East





## South Building:

### Retail and Outdoor Seating

Southeast Corner

Rentable Retail Area: 6,615 SF

Outdoor Seating Area: 855 SF











**Adam Zimel** 512 682-5548

azimel@endeavor-re.com

Evan Deitch

512 682-5544 edeitch@endeavor-re.com

Developed & Owned By:



Retail Leased By: