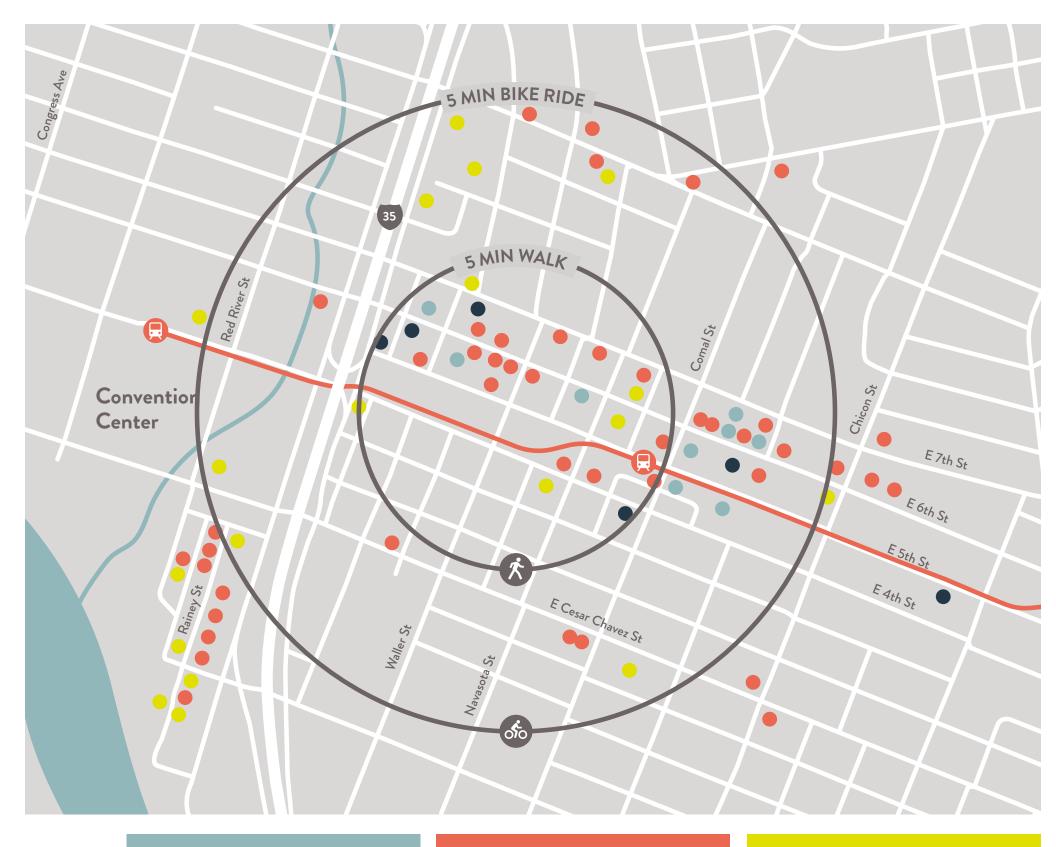

#### **Area Amentities**

#### Hotels

Fairmont Austin Heywood Hotel Hilton Austin

Hotel Eleven Hotel Van Zandt Native Hostel

Saltillo Lofts

6th & Brushy

Spire East 5th

The Arnold

501 Studios

Saltillo Office

901 E 6th

Peregrine Hotel ARRIVE Hotel

Candela

Indie

Residential

**1**305 Lofts 1615 E 7th St Corazon

Eastside Station

Offices

1021 E 7th 2021 E 5th 310 Comal 1645 E 6th (C3 Presents)

#### Food & Drinks

Angie's Mexican Restaurant

Banger's Sausage House & Beer Garden Blue Dahlia Bistro

Brew & Brew

Buenos Aires Café Bufalina

Cenote Chicon Clive Bar Container Bar Counter Cafe

Cuvée Coffee East Side Pies Easy Tiger

El Chilito El Naranjo

Emmer & Rye

Flat Track Coffee Franklin BBQ Fukumoto G'Raj Mahal Geraldine's

Grackle

Hi Hat Public House Hillside Farmacy II Brutto

Juan in a Million Kuneho

la Barbecue Launderette

Lazarus Brewing Co. Lou's

Lustre Pearl Mr. Natural Old Thousand

Oseyo

Scoot Inn Shangri-La Suerte Takoba Tamale House Texas Coffee Traders The B's Kitchen The Liberty The White Horse Veracruz

Via 313 Pizza

Salt & Time

Club Vixen's Wedding Weather Up Whisler's Yellow Jacket Social Club

Violet Crown Social

**ESTIMATED POPULATION** 3 MILES

194,721

**DAYTIME POPULATION** 3 MILES

254,500

**AVERAGE HOUSEHOLD INCOME** 1 MILE