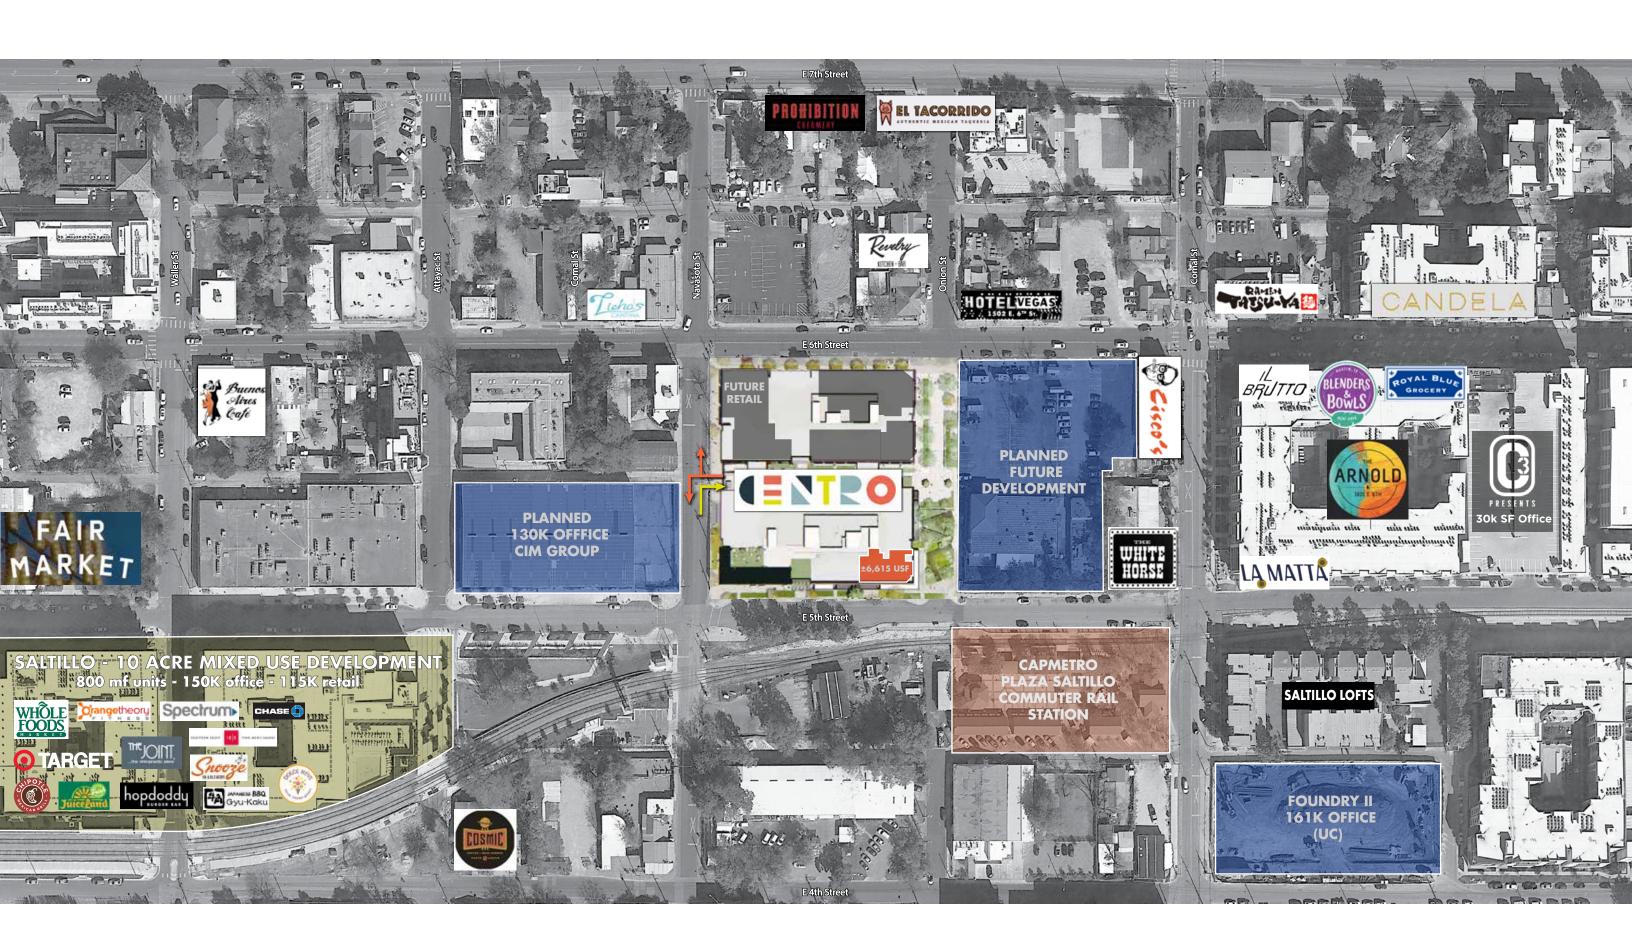

#### East Austin

#### **Area Amentities**

#### Hotels

Fairmont Austin Heywood Hotel Hilton Austin

Hotel Eleven Hotel Van Zandt Native Hostel

Saltillo Lofts

6th & Brushy

Spire East 5th

The Arnold

501 Studios

Saltillo Office

901 E 6th

Peregrine Hotel ARRIVE Hotel

Candela

Indie

Residential

**1**305 Lofts 1615 E 7th St Corazon

Eastside Station

Offices

1021 E 7th 2021 E 5th 310 Comal 1645 E 6th (C3 Presents)

#### Food & Drinks

Angie's Mexican Restaurant

Banger's Sausage House & Beer Garden Blue Dahlia Bistro

Brew & Brew

Buenos Aires Café Bufalina

Cenote Chicon Clive Bar Container Bar Counter Cafe

Cuvée Coffee East Side Pies Easy Tiger

El Chilito El Naranjo

Emmer & Rye

Flat Track Coffee Franklin BBQ Fukumoto G'Raj Mahal Geraldine's

Grackle

Hi Hat Public House Hillside Farmacy II Brutto

Juan in a Million Kuneho

la Barbecue Launderette

Lazarus Brewing Co. Lou's

Lustre Pearl Mr. Natural Old Thousand

Oseyo

Scoot Inn Shangri-La Suerte Takoba Tamale House Texas Coffee Traders The B's Kitchen The Liberty The White Horse Veracruz

Via 313 Pizza

Salt & Time

Club Vixen's Wedding Weather Up Whisler's Yellow Jacket Social Club

Violet Crown Social

**ESTIMATED POPULATION** 3 MILES

194,721

**DAYTIME POPULATION** 3 MILES

254,500

**AVERAGE HOUSEHOLD INCOME** 1 MILE