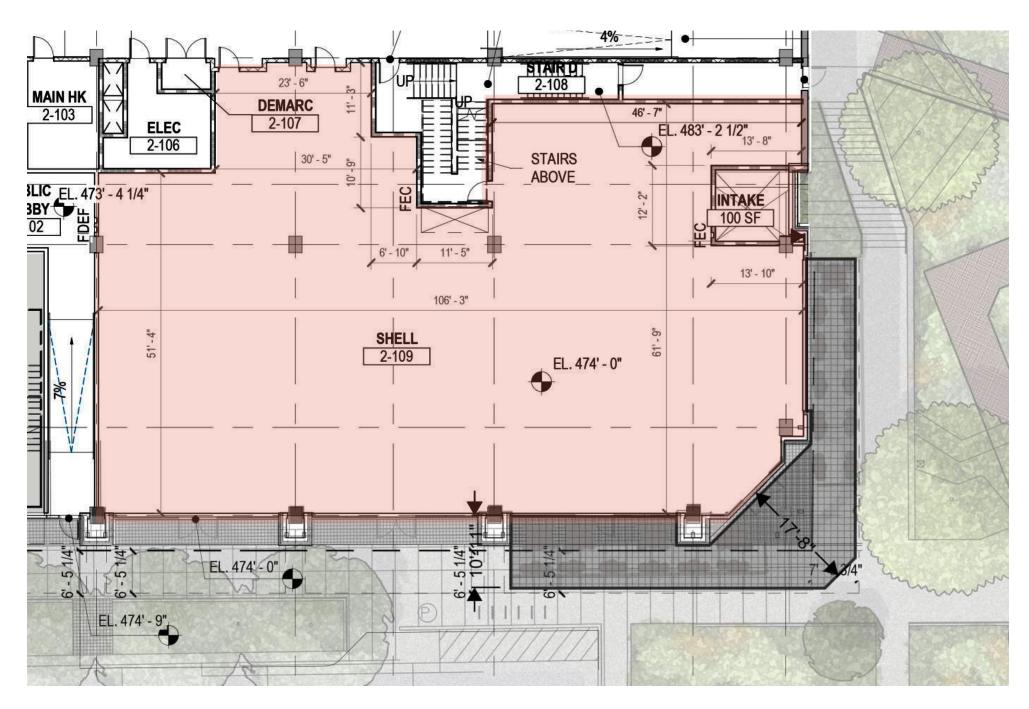

### Retail and Outdoor Seating

Southeast Corner

Rentable Retail Area: 6,615 SF

Outdoor Seating Area: 855 SF

**Adam Zimel** 512 682-5548

azimel@endeavor-re.com

Evan Deitch

512 682-5544 edeitch@endeavor-re.com