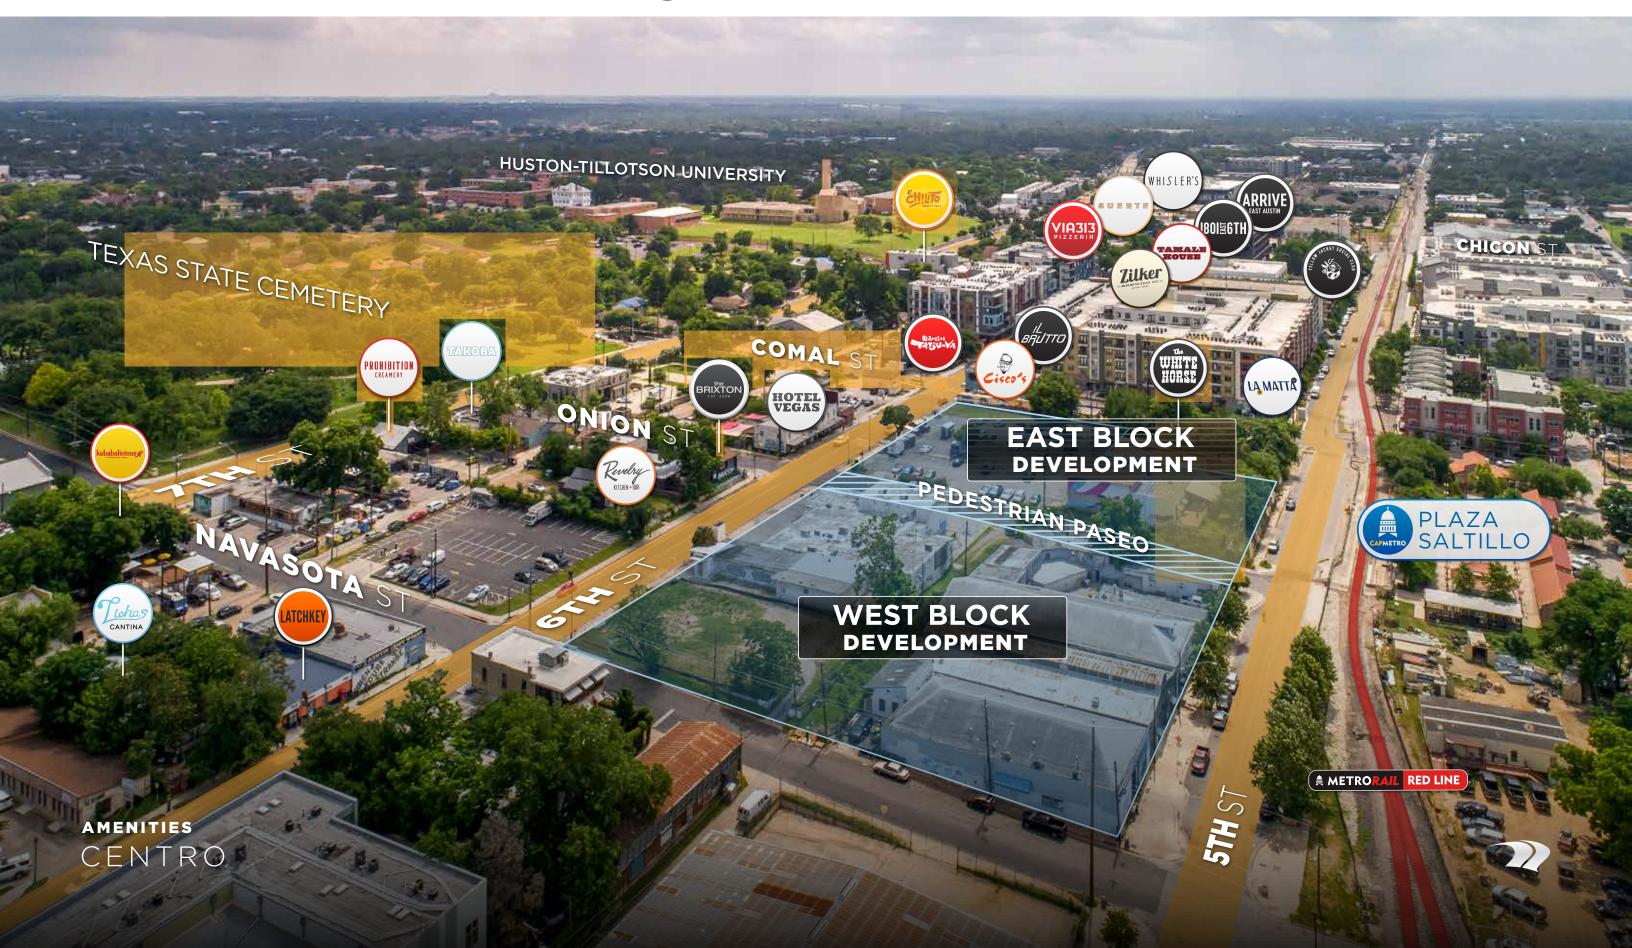

Cuvée Coffee East Side Pies Easy Tiger

El Chilito El Naranjo

Emmer & Rye

Flat Track Coffee Franklin BBQ Fukumoto G'Raj Mahal Geraldine's

Grackle

Hi Hat Public House Hillside Farmacy II Brutto

Juan in a Million Kuneho

la Barbecue Launderette

Lazarus Brewing Co. Lou's

Lustre Pearl Mr. Natural Old Thousand

Oseyo

Scoot Inn Shangri-La Suerte Takoba Tamale House Texas Coffee Traders The B's Kitchen The Liberty The White Horse Veracruz

Via 313 Pizza

Salt & Time

Club Vixen's Wedding Weather Up Whisler's Yellow Jacket Social Club

Violet Crown Social



**ESTIMATED POPULATION** 3 MILES

194,721

**DAYTIME POPULATION** 3 MILES

254,500

**AVERAGE HOUSEHOLD INCOME** 1 MILE

### **Aerial**





### Aerial





# Aerial: 6th & Onion facing West





# Aerial: 6th & Onion facing East





## South Building:

### Retail and Outdoor Seating

Southeast Corner

Rentable Retail Area: 6,615 SF

Outdoor Seating Area: 855 SF











**Adam Zimel** 512 682-5548

azimel@endeavor-re.com

Evan Deitch

512 682-5544 edeitch@endeavor-re.com

Developed & Owned By:



Retail Leased By: