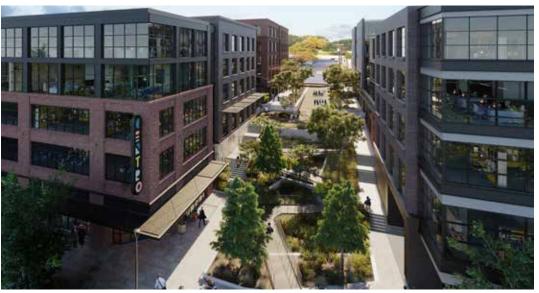

s

Grackle

Hi Hat Public House Hillside Farmacy II Brutto

Juan in a Million Kuneho

la Barbecue Launderette

Lazarus Brewing Co. Lou's

Lustre Pearl Mr. Natural Old Thousand

Oseyo

Scoot Inn Shangri-La Suerte Takoba Tamale House Texas Coffee Traders The B's Kitchen The Liberty The White Horse Veracruz

Via 313 Pizza

Salt & Time

Club Vixen's Wedding Weather Up Whisler's Yellow Jacket Social Club

Violet Crown Social



**ESTIMATED POPULATION** 3 MILES

194,721

**DAYTIME POPULATION** 3 MILES

254,500

**AVERAGE HOUSEHOLD INCOME** 1 MILE

### **Aerial**





### Aerial





# Aerial: 6th & Onion facing West





# Aerial: 6th & Onion facing East





## South Building:

### Retail and Outdoor Seating

Southeast Corner

Rentable Retail Area: 6,615 SF

Outdoor Seating Area: 855 SF











**Adam Zimel** 512 682-5548

azimel@endeavor-re.com

Evan Deitch

512 682-5544 edeitch@endeavor-re.com

Developed & Owned By:



Retail Leased By: