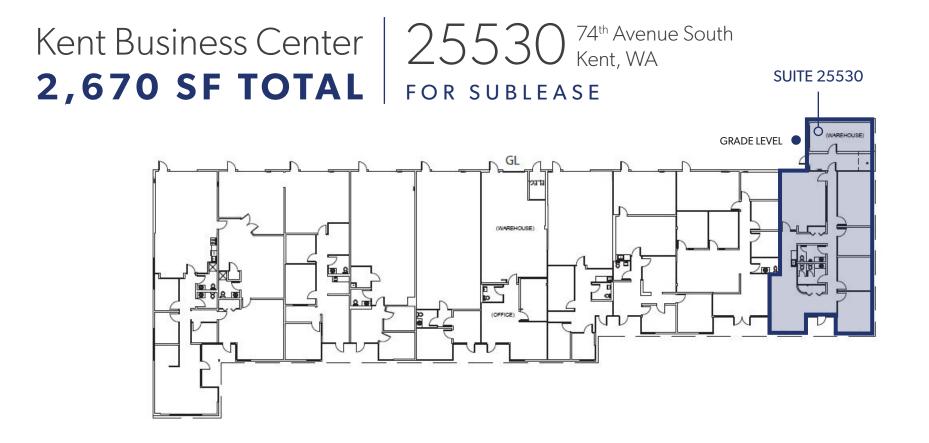

## Kent Business Center2553074th Avenue South<br/>Kent, WA2,670 SF TOTALFOR SUBLEASE

Sublease through January 31st, 2024 **\$2,797/Mo. + NNN** Direct lease possible SHANE MAHVI (206) 336-5338 smahvi@andoverco.com

## **Property Highlights**

- Total SF 2,670 SF
- Office: 2,214 SF
- Warehouse: 456 SF
- 1 Grade Level Door
- Available now
- Sublease Through January 31, 2024
- Direct Lease Possible
- \$2,797/month, plus NNN