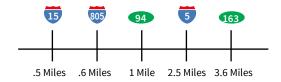

Sprinklers: .45 / 2,000 GPM

Parking: 1.17:1000

Racking system in place with in-rack sprinklers

T-8 motion sensor warehouse lighting

Concrete loading court

Close access to multiple freeways (15, 805, 94, 5, 163)

## Distance from 655 Gateway Center Way to:

86,254 SF Industrial Warehouse available for lease

Joe Anderson 858.410.6360 j.anderson@am.jll.com License #: 01509782 Andy Irwin 858.410.6376 andy.irwin@am.jll.com License #: 01302674