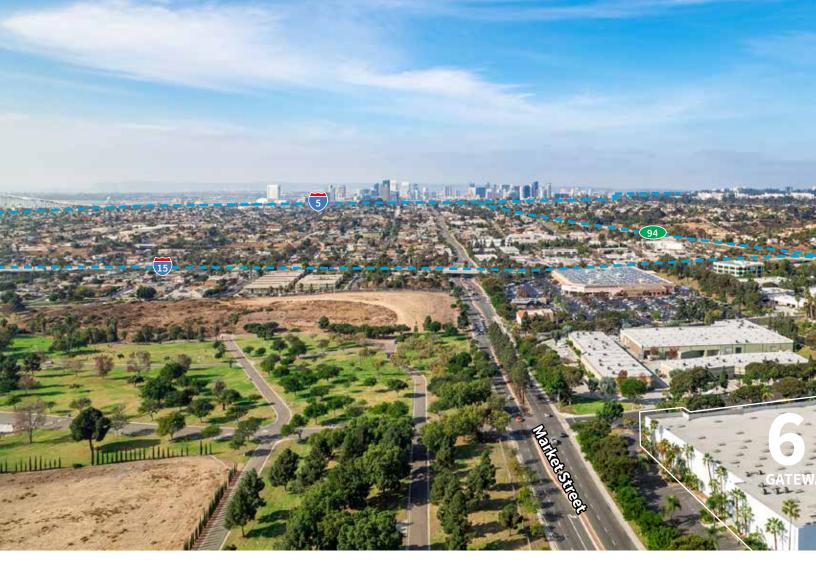

Sprinklers: .45 / 2,000 GPM

Parking: 1.17:1000

Racking system in place with in-rack sprinklers

T-8 motion sensor warehouse lighting

Concrete loading court

Close access to multiple freeways (15, 805, 94, 5, 163)

## Distance from 655 Gateway Center Way to:

86,254 SF Industrial Warehouse available for lease

Joe Anderson 858.410.6360 j.anderson@am.jll.com License #: 01509782 Andy Irwin 858.410.6376 andy.irwin@am.jll.com License #: 01302674