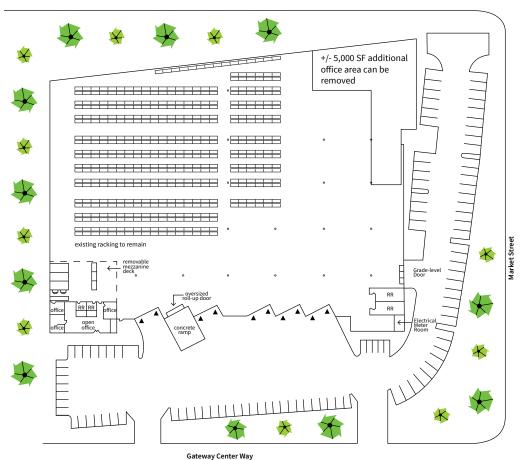

## **BUILDING SPECS**

Total size: 86,254 SF

Office area: +/-2,000 SF Clear Height: 28'-32'

Power: 2,000 amps of 277/480 v

Docks: 10 (ability to increase to 12)

Grade Doors: 2 (1 oversized roll-up door 22' x 14')

Sprinklers: .45 / 2,000 GPM

Parking: 1.17:1000

Racking system in place with in-rack sprinklers

T-8 motion sensor warehouse lighting

Concrete loading court

Close access to multiple freeways (15, 805, 94, 5, 163)