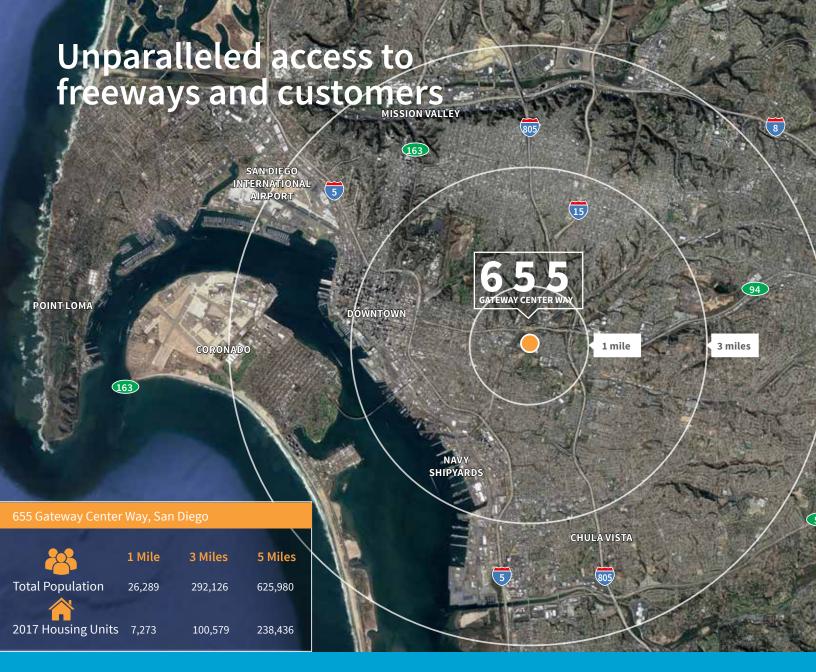

## Distance from 655 Gateway Center Way to:

86,254 SF Industrial Warehouse available for lease

Joe Anderson 858.410.6360 j.anderson@am.jll.com License #: 01509782 Andy Irwin 858.410.6376 andy.irwin@am.jll.com License #: 01302674