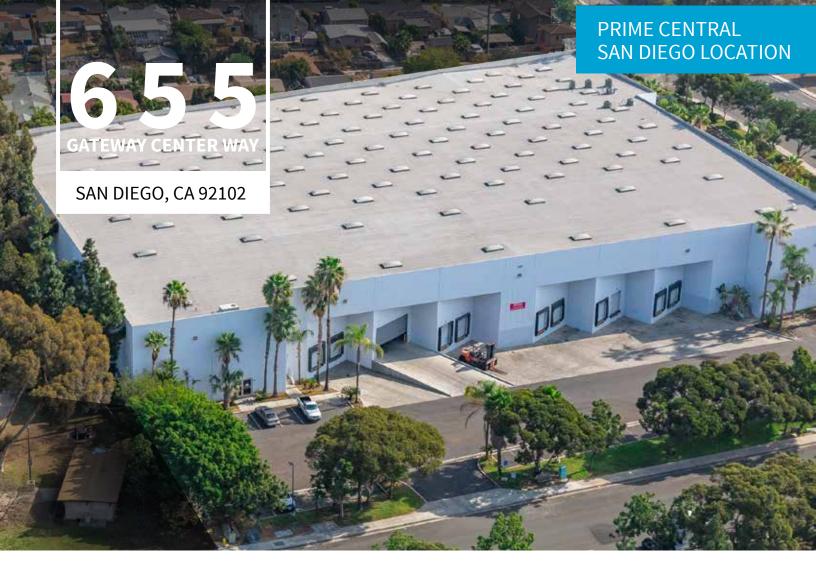

86,254 SF Industrial Warehouse available for lease

86,254 SF Industrial Warehouse available for lease

## Distance from 655 Gateway Center Way to:

86,254 SF Industrial Warehouse available for lease

Joe Anderson 858.410.6360 j.anderson@am.jll.com License #: 01509782 Andy Irwin 858.410.6376 andy.irwin@am.jll.com License #: 01302674