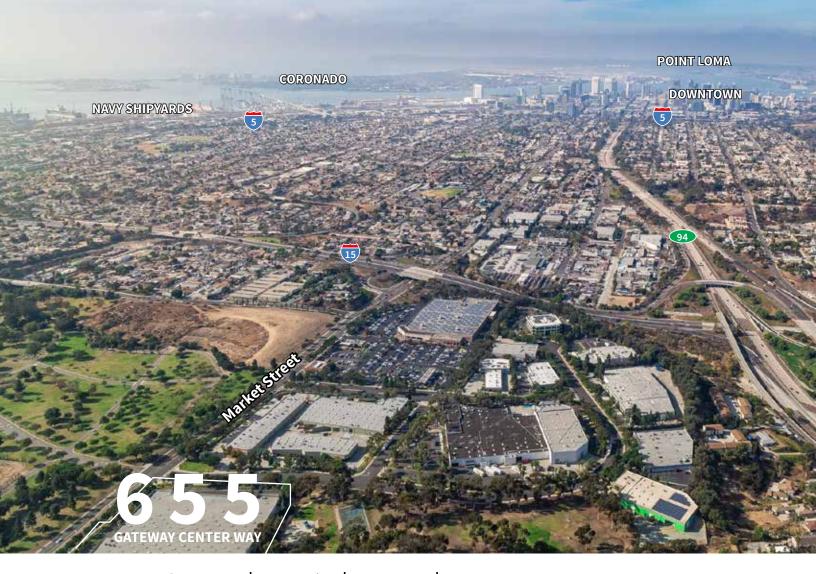

Sprinklers: .45 / 2,000 GPM

Parking: 1.17:1000

Racking system in place with in-rack sprinklers

T-8 motion sensor warehouse lighting

Concrete loading court

Close access to multiple freeways (15, 805, 94, 5, 163)