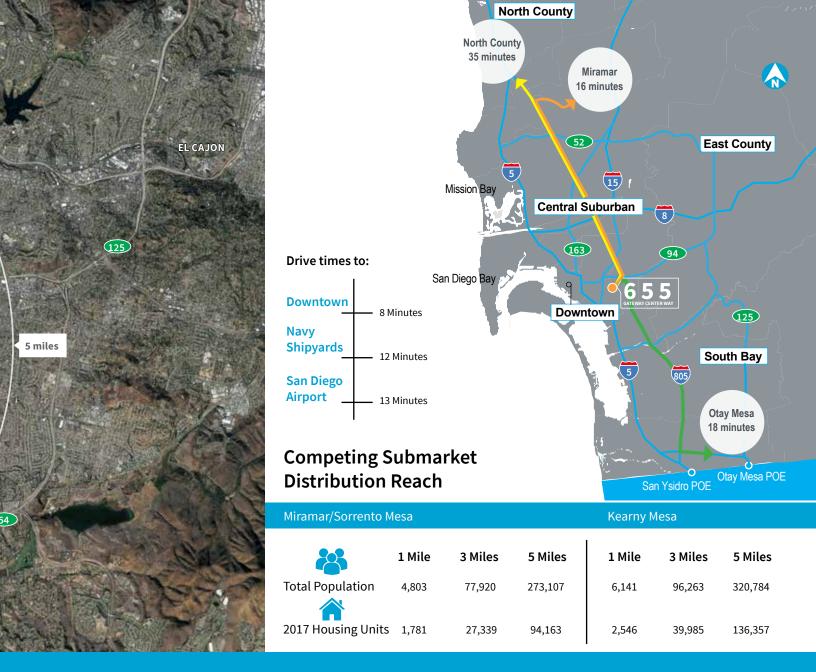

## Distance from 655 Gateway Center Way to:

86,254 SF Industrial Warehouse available for lease

Joe Anderson 858.410.6360 j.anderson@am.jll.com License #: 01509782 Andy Irwin 858.410.6376 andy.irwin@am.jll.com License #: 01302674