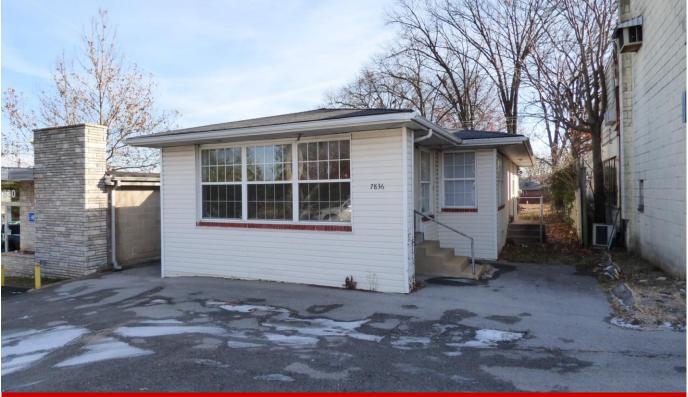

## 7836 Watson Road St. Louis, MO 63119

- Central Marlborough Location
- 27k V.P.D. on Watson Road
- Professional Office Building with Retail Exposure.

*For more information on this property, please contact.* **George Kindler III | (314) 647-6611 | George@ManorRealEstate.com** 3270 Hampton Avenue, Suite 100, St. Louis, MO 63139

## \$110,000 (\$78.74/S.F.) | 1,396 SQUARE FEET

- Bank-Owned Property
- Built in 1952 on 0.12 Acres
- Zoned "C" (Commercial)
- Room for 3 Vehicles in Front of Building
- 3 Points of Access into Building
- Large Windows in Reception Room
- 2 Offices, 1 Bathroom, and Kitchenette
- Full Unfinished Basement for Storage
- Ideal for Professional Services, Attorneys, CPAs, Consulting, Etc..
- Minutes from I-44 via S. Laclede Station Road
- Near Crestwood Restaurants