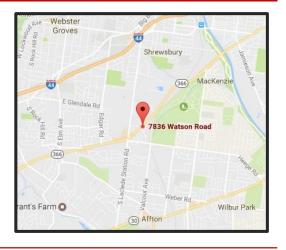

## 7836 Watson Road St. Louis, MO 63119

- Central Marlborough Location
- 27k V.P.D. on Watson Road
- Professional Office Building with Retail Exposure.

*For more information on this property, please contact.* **George Kindler III | (314) 647-6611 | George@ManorRealEstate.com** 3270 Hampton Avenue, Suite 100, St. Louis, MO 63139