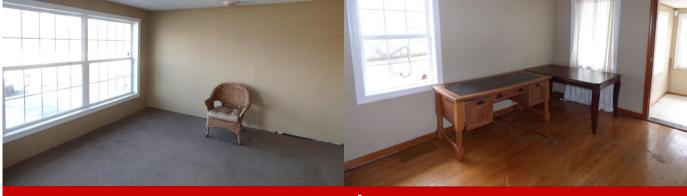

## \$110,000 (\$78.74/S.F.) | 1,396 SQUARE FEET

- Bank-Owned Property
- Built in 1952 on 0.12 Acres
- Zoned "C" (Commercial)
- Room for 3 Vehicles in Front of Building
- 3 Points of Access into Building
- Large Windows in Reception Room
- 2 Offices, 1 Bathroom, and Kitchenette
- Full Unfinished Basement for Storage
- Ideal for Professional Services, Attorneys, CPAs, Consulting, Etc..
- Minutes from I-44 via S. Laclede Station Road
- Near Crestwood Restaurants