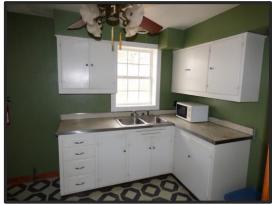

## \$110,000 (\$78.74/S.F.) | 1,396 SQUARE FEET

- Bank-Owned Property
- Built in 1952 on 0.12 Acres
- Zoned "C" (Commercial)
- Room for 3 Vehicles in Front of Building
- 3 Points of Access into Building
- Large Windows in Reception Room
- 2 Offices, 1 Bathroom, and Kitchenette
- Full Unfinished Basement for Storage
- Ideal for Professional Services, Attorneys, CPAs, Consulting, Etc..
- Minutes from I-44 via S. Laclede Station Road
- Near Crestwood Restaurants