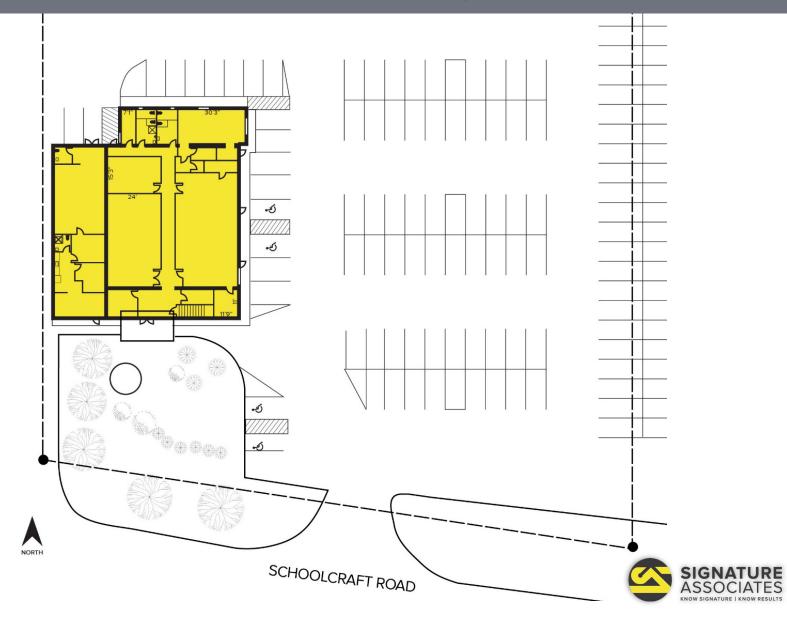

#### 39000, 39050, 39100 SCHOOLCRAFT - SITE PLAN

39000 SCHOOLCRAFT // 77,000 SQ. FT.