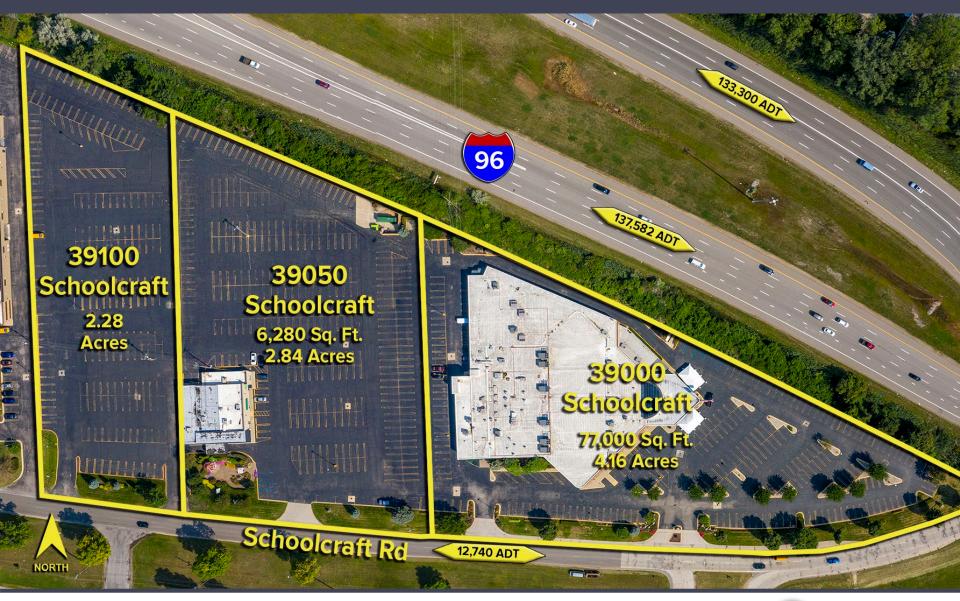

## PROPERTY OVERVIEW

TWO BUILDINGS & VACANT LAND
TOTALING 83,280 SQ. FT. AND 9.28 ACRES

- **39000 Schoolcraft** 77,000 sq. ft./4.16 acres
- 39050 Schoolcraft 6,280 sq. ft./2.84 acres
- 39100 Schoolcraft 2.28 acres
- Zoned C-2
- -724 parking spaces
- Convenient access to all area freeways
- Ideal for a variety of uses including hotel, banquet and social club senior care, medical, church and more

#### 39000, 39050, 39100 SCHOOLCRAFT - SITE PLAN

39000 SCHOOLCRAFT // 77,000 SQ. FT.

### 1-96 FREEWAY & SCHOOLCRAFT RD FRONTAGE