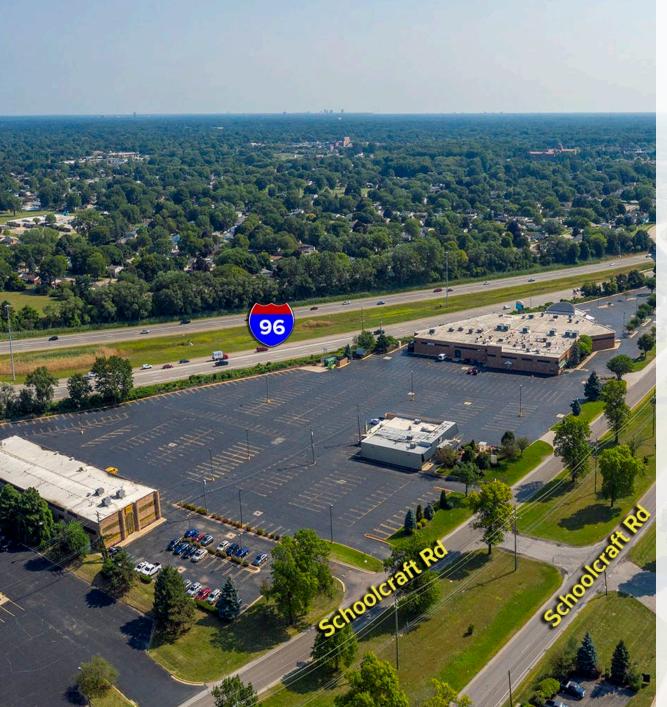

39000, 39050, & 39100 SCHOOLCRAFT ROAD

For more information, contact:

**STEVE GORDON** 

(248) 948 0101 | sgordon@signatureassociates.com





## PROPERTY OVERVIEW

TWO BUILDINGS & VACANT LAND
TOTALING 83,280 SQ. FT. AND 9.28 ACRES

- **39000 Schoolcraft** 77,000 sq. ft./4.16 acres
- 39050 Schoolcraft 6,280 sq. ft./2.84 acres
- 39100 Schoolcraft 2.28 acres
- Zoned C-2
- -724 parking spaces
- Convenient access to all area freeways
- Ideal for a variety of uses including hotel, banquet and social club senior care, medical, church and more

#### 39000, 39050, 39100 SCHOOLCRAFT - SITE PLAN









39000 SCHOOLCRAFT // 77,000 SQ. FT.





### 39000 SCHOOLCRAFT // 77,000 SQ. FT.

FIRST FLOOR SECOND FLOOR — 40°11 1/4"— HALL #6 HALL #5 HALL #5 OPEN TO BELOW 9.8. EXISTING **EXISTING** KITCHEN OPEN TO BELOW EXISTING (1) STORAGE EXISTING **EXISTING** HALLS HALLS #1 - #4 #1 - #4







### 39050 SCHOOLCRAFT // 6,280 SQ. FT.





### 1-96