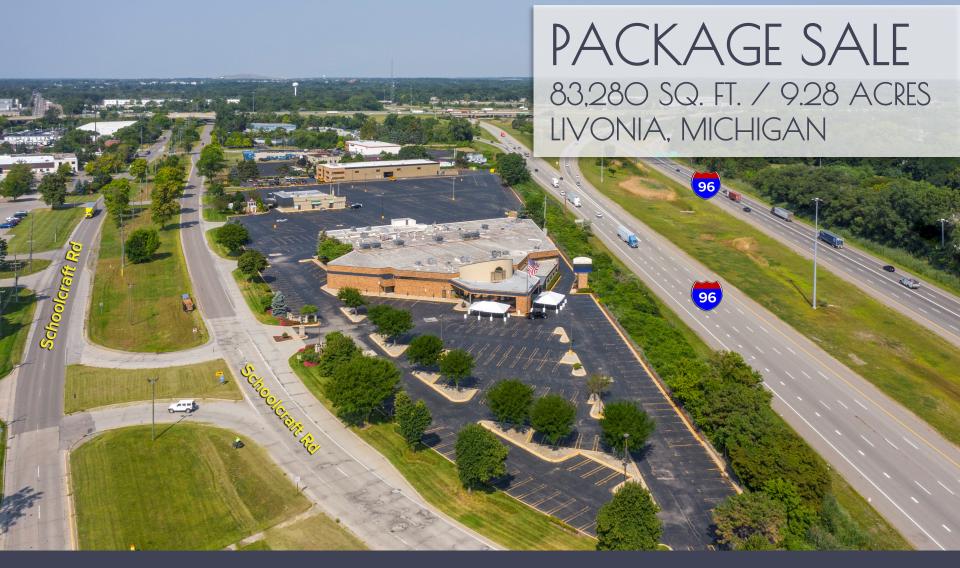

39000, 39050, & 39100 SCHOOLCRAFT ROAD

For more information, contact:

**STEVE GORDON** 

(248) 948 0101 | sgordon@signatureassociates.com

## PROPERTY OVERVIEW

TWO BUILDINGS & VACANT LAND
TOTALING 83,280 SQ. FT. AND 9.28 ACRES

- **39000 Schoolcraft** 77,000 sq. ft./4.16 acres
- 39050 Schoolcraft 6,280 sq. ft./2.84 acres
- 39100 Schoolcraft 2.28 acres
- Zoned C-2
- -724 parking spaces
- Convenient access to all area freeways
- Ideal for a variety of uses including hotel, banquet and social club senior care, medical, church and more

### 1-96 FREEWAY & SCHOOLCRAFT RD FRONTAGE