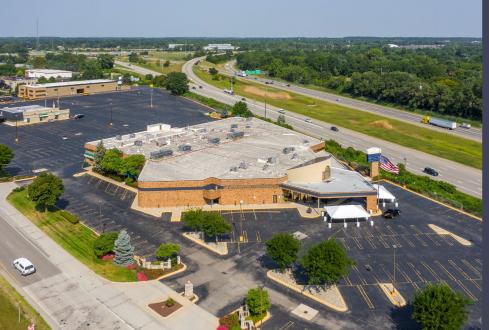

39000, 39050, & 39100 SCHOOLCRAFT ROAD

For more information, contact:

**STEVE GORDON** 

(248) 948 0101 | sgordon@signatureassociates.com





## PROPERTY OVERVIEW

TWO BUILDINGS & VACANT LAND
TOTALING 83,280 SQ. FT. AND 9.28 ACRES

- **39000 Schoolcraft** 77,000 sq. ft./4.16 acres
- 39050 Schoolcraft 6,280 sq. ft./2.84 acres
- 39100 Schoolcraft 2.28 acres
- Zoned C-2
- -724 parking spaces
- Convenient access to all area freeways
- Ideal for a variety of uses including hotel, banquet and social club senior care, medical, church and more

#### 39000, 39050, 39100 SCHOOLCRAFT - SITE PLAN









39000 SCHOOLCRAFT // 77,000 SQ. FT.





### 39000 SCHOOLCRAFT // 77,000 SQ. FT.

FIRST FLOOR SECOND FLOOR — 40°11 1/4"— HALL #6 HALL #5 HALL #5 OPEN TO BELOW 9.8. EXISTING **EXISTING** KITCHEN OPEN TO BELOW EXISTING (1) STORAGE EXISTING **EXISTING** HALLS HALLS #1 - #4 #1 - #4







### 39050 SCHOOLCRAFT // 6,280 SQ. FT.





### 1-96 FREEWAY & SCHOOLCRAFT RD FRONTAGE





# BUSINESSES IN SURROUNDING AREA





### EASY ACCESS TO ALL FREEWAYS