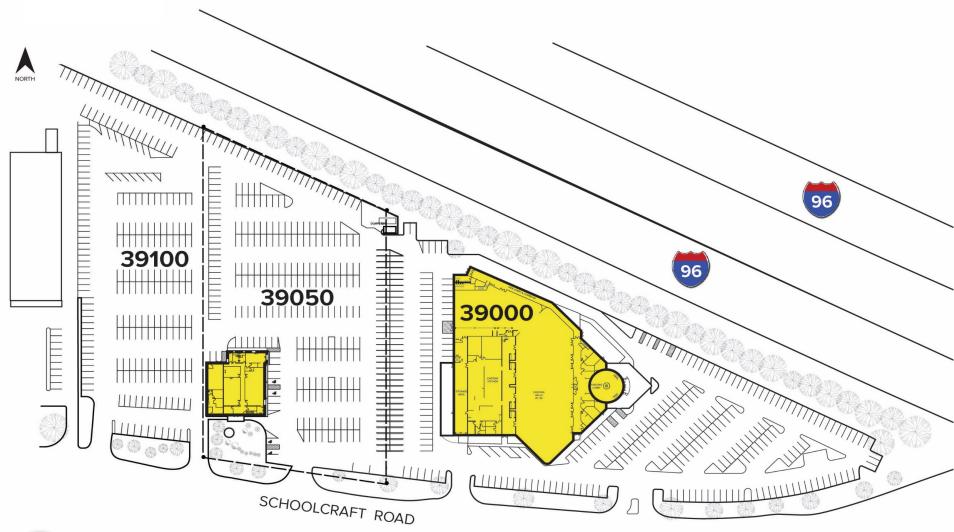

#### 39000, 39050, 39100 SCHOOLCRAFT - SITE PLAN

39000 SCHOOLCRAFT // 77,000 SQ. FT.

## PROPERTY OVERVIEW

TWO BUILDINGS & VACANT LAND
TOTALING 83,280 SQ. FT. AND 9.28 ACRES

- **39000 Schoolcraft** 77,000 sq. ft./4.16 acres
- 39050 Schoolcraft 6,280 sq. ft./2.84 acres
- 39100 Schoolcraft 2.28 acres
- Zoned C-2
- -724 parking spaces
- Convenient access to all area freeways
- Ideal for a variety of uses including hotel, banquet and social club senior care, medical, church and more