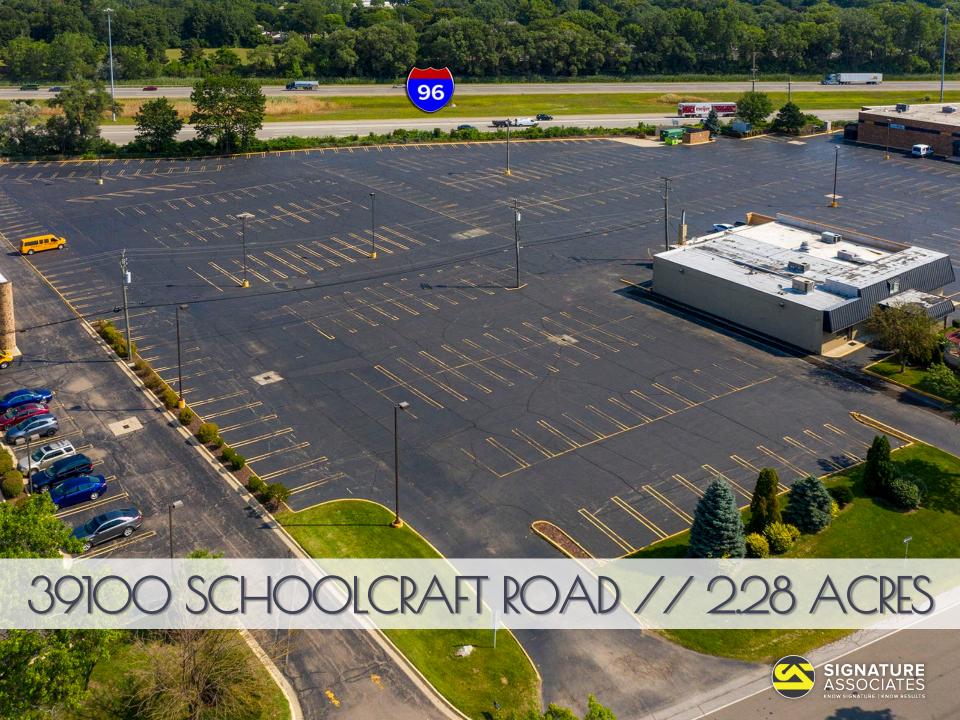

tes.com





## PROPERTY OVERVIEW

TWO BUILDINGS & VACANT LAND
TOTALING 83,280 SQ. FT. AND 9.28 ACRES

- **39000 Schoolcraft** 77,000 sq. ft./4.16 acres
- 39050 Schoolcraft 6,280 sq. ft./2.84 acres
- 39100 Schoolcraft 2.28 acres
- Zoned C-2
- -724 parking spaces
- Convenient access to all area freeways
- Ideal for a variety of uses including hotel, banquet and social club senior care, medical, church and more

#### 39000, 39050, 39100 SCHOOLCRAFT - SITE PLAN









39000 SCHOOLCRAFT // 77,000 SQ. FT.





### 39000 SCHOOLCRAFT // 77,000 SQ. FT.

FIRST FLOOR SECOND FLOOR — 40°11 1/4"— HALL #6 HALL #5 HALL #5 OPEN TO BELOW 9.8. EXISTING **EXISTING** KITCHEN OPEN TO BELOW EXISTING (1) STORAGE EXISTING **EXISTING** HALLS HALLS #1 - #4 #1 - #4







### 39050 SCHOOLCRAFT // 6,280 SQ. FT.





### 1-96 FREEWAY & SCHOOLCRAFT RD FRONTAGE





# BUSINESSES IN SURROUNDING AREA





### EASY ACCESS TO ALL FREEWAYS