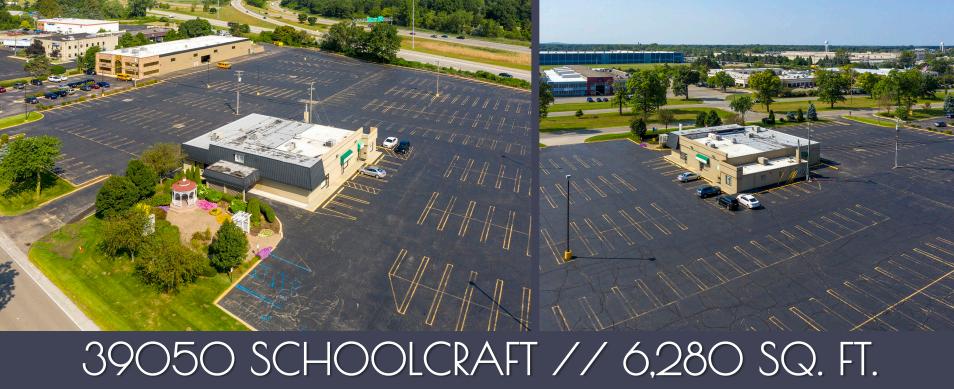

ON** 

(248) 948 0101 | sgordon@signatureassociates.com





## PROPERTY OVERVIEW

TWO BUILDINGS & VACANT LAND
TOTALING 83,280 SQ. FT. AND 9.28 ACRES

- **39000 Schoolcraft** 77,000 sq. ft./4.16 acres
- 39050 Schoolcraft 6,280 sq. ft./2.84 acres
- 39100 Schoolcraft 2.28 acres
- Zoned C-2
- -724 parking spaces
- Convenient access to all area freeways
- Ideal for a variety of uses including hotel, banquet and social club senior care, medical, church and more

#### 39000, 39050, 39100 SCHOOLCRAFT - SITE PLAN









39000 SCHOOLCRAFT // 77,000 SQ. FT.





### 39000 SCHOOLCRAFT // 77,000 SQ. FT.

FIRST FLOOR SECOND FLOOR — 40°11 1/4"— HALL #6 HALL #5 HALL #5 OPEN TO BELOW 9.8. EXISTING **EXISTING** KITCHEN OPEN TO BELOW EXISTING (1) STORAGE EXISTING **EXISTING** HALLS HALLS #1 - #4 #1 - #4







### 39050 SCHOOLCRAFT // 6,280 SQ. FT.





### 1-96 FREEWAY & SCHOOLCRAFT RD FRONTAGE





# BUSINESSES IN SURROUNDING AREA





### EASY ACCESS TO ALL FREEWAYS