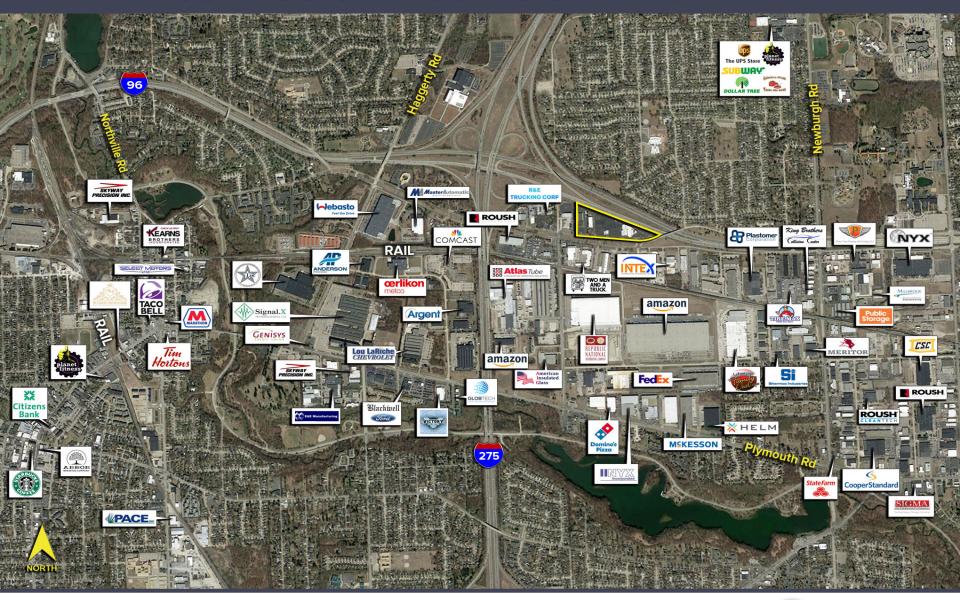

T. AND 9.28 ACRES

- **39000 Schoolcraft** 77,000 sq. ft./4.16 acres
- 39050 Schoolcraft 6,280 sq. ft./2.84 acres
- 39100 Schoolcraft 2.28 acres
- Zoned C-2
- -724 parking spaces
- Convenient access to all area freeways
- Ideal for a variety of uses including hotel, banquet and social club senior care, medical, church and more

#### 39000, 39050, 39100 SCHOOLCRAFT - SITE PLAN









39000 SCHOOLCRAFT // 77,000 SQ. FT.





### 39000 SCHOOLCRAFT // 77,000 SQ. FT.

FIRST FLOOR SECOND FLOOR — 40°11 1/4"— HALL #6 HALL #5 HALL #5 OPEN TO BELOW 9.8. EXISTING **EXISTING** KITCHEN OPEN TO BELOW EXISTING (1) STORAGE EXISTING **EXISTING** HALLS HALLS #1 - #4 #1 - #4







### 39050 SCHOOLCRAFT // 6,280 SQ. FT.





### 1-96 FREEWAY & SCHOOLCRAFT RD FRONTAGE





# BUSINESSES IN SURROUNDING AREA





### EASY ACCESS TO ALL FREEWAYS