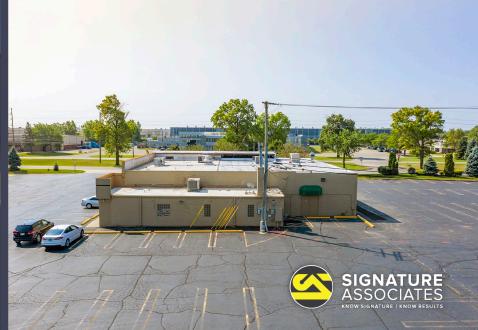

(248) 948 0101 | sgordon@signatureassociates.com





## PROPERTY OVERVIEW

TWO BUILDINGS & VACANT LAND
TOTALING 83,280 SQ. FT. AND 9.28 ACRES

- **39000 Schoolcraft** 77,000 sq. ft./4.16 acres
- 39050 Schoolcraft 6,280 sq. ft./2.84 acres
- 39100 Schoolcraft 2.28 acres
- Zoned C-2
- -724 parking spaces
- Convenient access to all area freeways
- Ideal for a variety of uses including hotel, banquet and social club senior care, medical, church and more

#### 39000, 39050, 39100 SCHOOLCRAFT - SITE PLAN









39000 SCHOOLCRAFT // 77,000 SQ. FT.





### 39000 SCHOOLCRAFT // 77,000 SQ. FT.

FIRST FLOOR SECOND FLOOR — 40°11 1/4"— HALL #6 HALL #5 HALL #5 OPEN TO BELOW 9.8. EXISTING **EXISTING** KITCHEN OPEN TO BELOW EXISTING (1) STORAGE EXISTING **EXISTING** HALLS HALLS #1 - #4 #1 - #4







### 39050 SCHOOLCRAFT // 6,280 SQ. FT.





### 1-96 FREEWAY & SCHOOLCRAFT RD FRONTAGE





# BUSINESSES IN SURROUNDING AREA





### EASY ACCESS TO ALL FREEWAYS