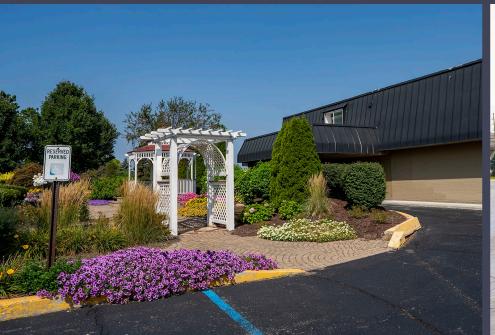

** 

(248) 948 0101 | sgordon@signatureassociates.com





## PROPERTY OVERVIEW

TWO BUILDINGS & VACANT LAND
TOTALING 83,280 SQ. FT. AND 9.28 ACRES

- **39000 Schoolcraft** 77,000 sq. ft./4.16 acres
- 39050 Schoolcraft 6,280 sq. ft./2.84 acres
- 39100 Schoolcraft 2.28 acres
- Zoned C-2
- -724 parking spaces
- Convenient access to all area freeways
- Ideal for a variety of uses including hotel, banquet and social club senior care, medical, church and more

#### 39000, 39050, 39100 SCHOOLCRAFT - SITE PLAN









39000 SCHOOLCRAFT // 77,000 SQ. FT.





### 39000 SCHOOLCRAFT // 77,000 SQ. FT.

FIRST FLOOR SECOND FLOOR — 40°11 1/4"— HALL #6 HALL #5 HALL #5 OPEN TO BELOW 9.8. EXISTING **EXISTING** KITCHEN OPEN TO BELOW EXISTING (1) STORAGE EXISTING **EXISTING** HALLS HALLS #1 - #4 #1 - #4







### 39050 SCHOOLCRAFT // 6,280 SQ. FT.





### 1-96 FREEWAY & SCHOOLCRAFT RD FRONTAGE





# BUSINESSES IN SURROUNDING AREA





### EASY ACCESS TO ALL FREEWAYS