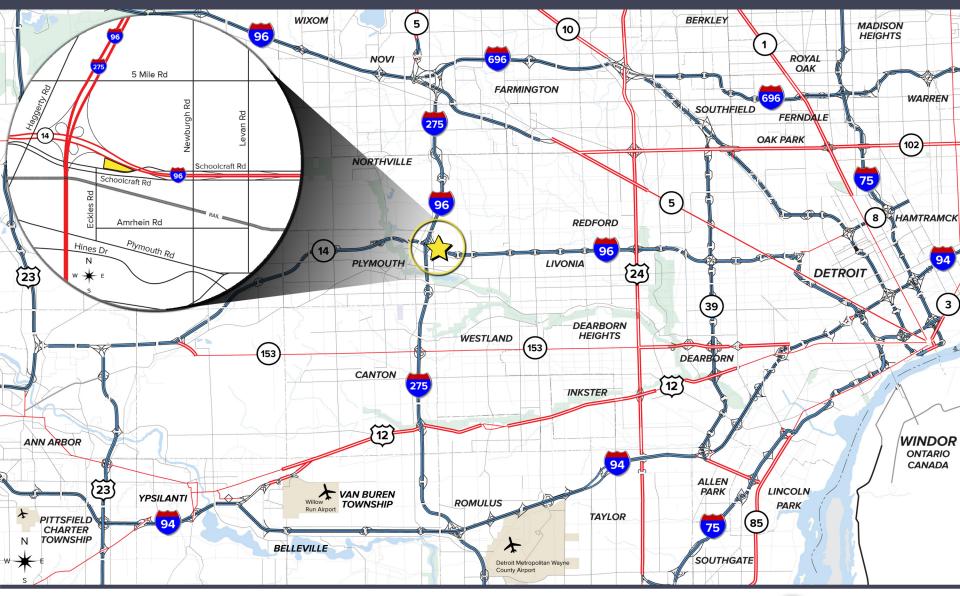

aft** 77,000 sq. ft./4.16 acres
- 39050 Schoolcraft 6,280 sq. ft./2.84 acres
- 39100 Schoolcraft 2.28 acres
- Zoned C-2
- -724 parking spaces
- Convenient access to all area freeways
- Ideal for a variety of uses including hotel, banquet and social club senior care, medical, church and more

#### 39000, 39050, 39100 SCHOOLCRAFT - SITE PLAN









39000 SCHOOLCRAFT // 77,000 SQ. FT.





### 39000 SCHOOLCRAFT // 77,000 SQ. FT.

FIRST FLOOR SECOND FLOOR — 40°11 1/4"— HALL #6 HALL #5 HALL #5 OPEN TO BELOW 9.8. EXISTING **EXISTING** KITCHEN OPEN TO BELOW EXISTING (1) STORAGE EXISTING **EXISTING** HALLS HALLS #1 - #4 #1 - #4







### 39050 SCHOOLCRAFT // 6,280 SQ. FT.





### 1-96 FREEWAY & SCHOOLCRAFT RD FRONTAGE





# BUSINESSES IN SURROUNDING AREA





### EASY ACCESS TO ALL FREEWAYS