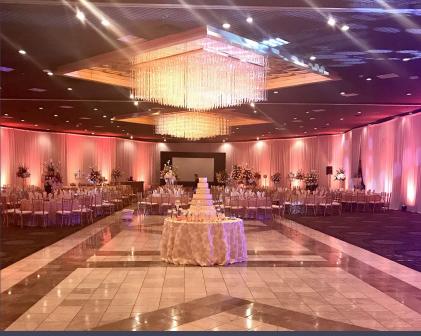

## PROPERTY OVERVIEW

TWO BUILDINGS & VACANT LAND
TOTALING 83,280 SQ. FT. AND 9.28 ACRES

- **39000 Schoolcraft** 77,000 sq. ft./4.16 acres
- 39050 Schoolcraft 6,280 sq. ft./2.84 acres
- 39100 Schoolcraft 2.28 acres
- Zoned C-2
- -724 parking spaces
- Convenient access to all area freeways
- Ideal for a variety of uses including hotel, banquet and social club senior care, medical, church and more

### 39000 SCHOOLCRAFT // 77,000 SQ. FT.

FIRST FLOOR SECOND FLOOR — 40°11 1/4"— HALL #6 HALL #5 HALL #5 OPEN TO BELOW 9.8. EXISTING **EXISTING** KITCHEN OPEN TO BELOW EXISTING (1) STORAGE EXISTING **EXISTING** HALLS HALLS #1 - #4 #1 - #4