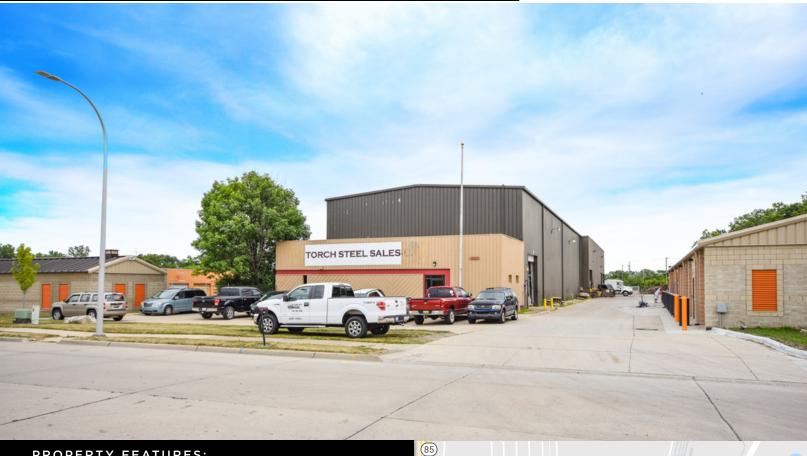

# **FOR LEASE**

18501 KRAUSE STREET RIVERVIEW, MI 48193

### PROPERTY FEATURES:

- 17,350 SF available for lease
- Four (4) drive-in doors (14'x14')
- Three (3) 30,000 lbs cranes
- 30' clear height / 36' ceiling height
- Heavy power
- Close access to I-75
- Rental rate \$5.50 NNN

## **FOR LEASE**

18501 KRAUSE STREET RIVERVIEW, MI 48193

BUILDING SF: 17,350 SF

AVAILABLE SF: 17,350 SF

WAREHOUSE SF: 15,850 SF

OFFICE SF: 1,500 SF

LAND SIZE: 2.98

COUNTY: WAYNE