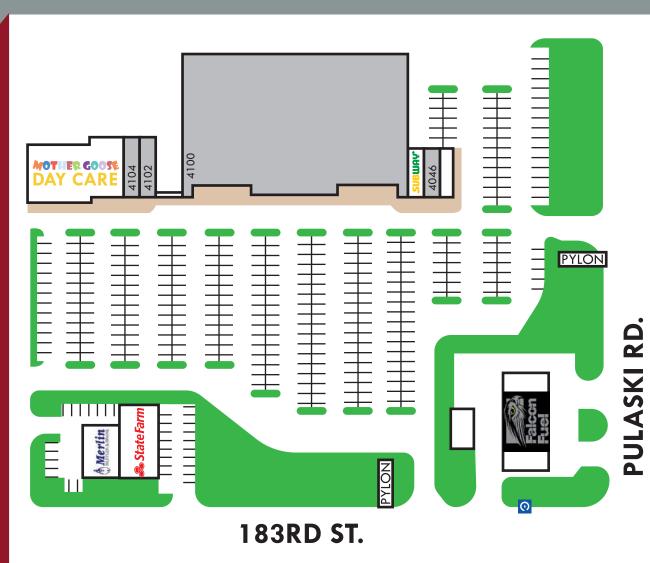

## SHOPS AT COOPER'S GROVE

4044-4112 W. 183RD ST., COUNTRY CLUB HILLS, IL 60478

| #    | SF     | TENANT                |
|------|--------|-----------------------|
| 4112 | 9,600  | Mother Goose Day Care |
| 4104 | 1,600  | AVAILABLE             |
| 4102 | 1,600  | AVAILABLE             |
| 4100 | 56,118 | AVAILABLE             |
| 4048 | 1,200  | Subway                |
| 4046 | 1,200  | AVAILABLE             |
| 4044 | 1,200  | Frank 'n Lou's        |
|      |        |                       |