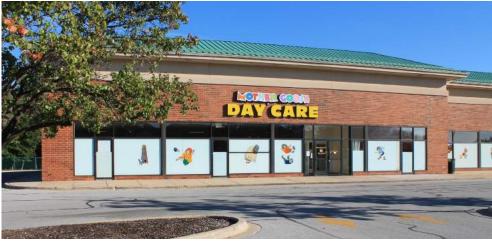

## SHOPS AT COOPER'S GROVE

4044-4112 W. 183RD ST., COUNTRY CLUB HILLS, IL 60478

| #    | SF     | TENANT                |
|------|--------|-----------------------|
| 4112 | 9,600  | Mother Goose Day Care |
| 4104 | 1,600  | AVAILABLE             |
| 4102 | 1,600  | AVAILABLE             |
| 4100 | 56,118 | AVAILABLE             |
| 4048 | 1,200  | Subway                |
| 4046 | 1,200  | AVAILABLE             |
| 4044 | 1,200  | Frank 'n Lou's        |
|      |        |                       |