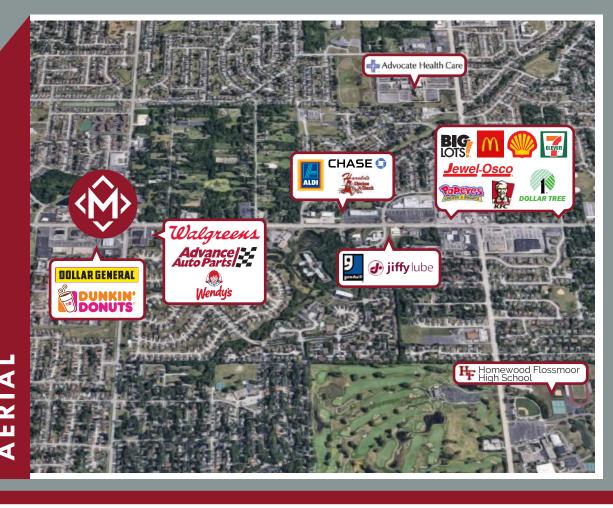

## SHOPS AT COOPER'S GROV

4044-4112 W. 183RD ST., COUNTRY CLUB HILLS, IL 60478

COMMUNITY RETAIL CENTER WITH GROCERY ANCHOR SPACE AVAILABLE. SURROUNDED BY A LARGE RESIDENTIAL POPULATION WITH HIGH TRAFFIC NUMBERS.

**SPACE AVAILABLE** | 1,200 - 56,118 SF

**PRICE** | \$2,400,000

**ZONING** | C-3

**DAYTIME POPULATION** | 26,000 WITHIN 2 MILES

POPULATION | 63,000 WITHIN 2 MILES

AVERAGE HH INCOME | \$84,000+ WITHIN 2 MILES