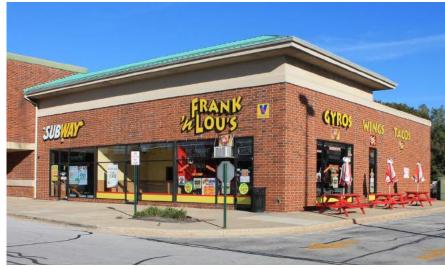

## SHOPS AT COOPER'S GROVE

4044-4112 W. 183RD ST., COUNTRY CLUB HILLS, IL 60478

| #    | SF     | TENANT                |
|------|--------|-----------------------|
| 4112 | 9,600  | Mother Goose Day Care |
| 4104 | 1,600  | AVAILABLE             |
| 4102 | 1,600  | AVAILABLE             |
| 4100 | 56,118 | AVAILABLE             |
| 4048 | 1,200  | Subway                |
| 4046 | 1,200  | AVAILABLE             |
| 4044 | 1,200  | Frank 'n Lou's        |
|      |        |                       |