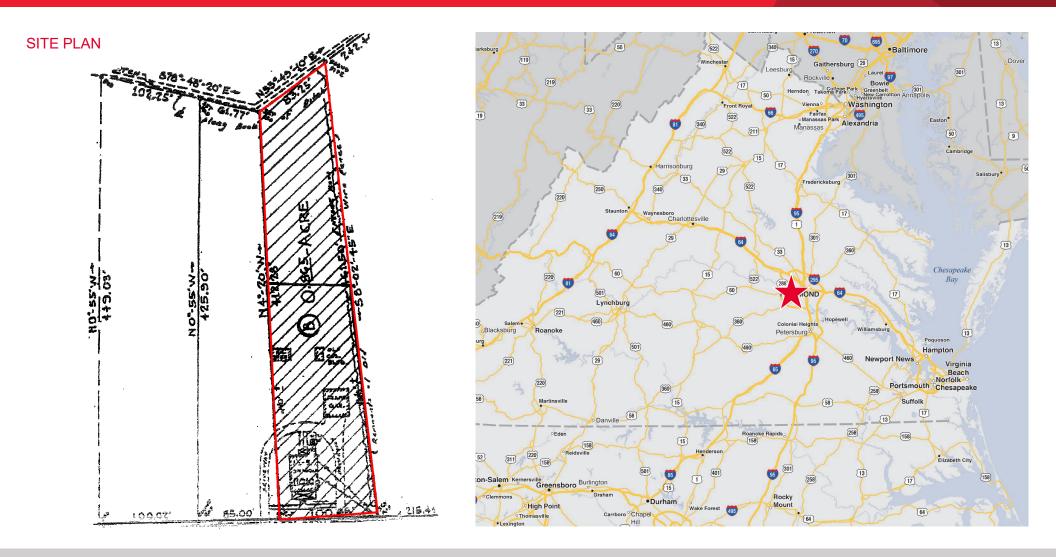

# RETAIL FOR GROUND LEASE 11010 Midlothian Turnpike

Chesterfield County, Virginia

For more information, contact:

#### **Property Features**

- 0.868 ACRE
- Near Chesterfield Towne Center
- Excellent visibility & access
- Monument signage available
- Zoned C-3

| Traffic Counts      |            |
|---------------------|------------|
| Midlothian Turnpike | 55,000 VPD |
| Huguenot Road       | 37,000 VPD |