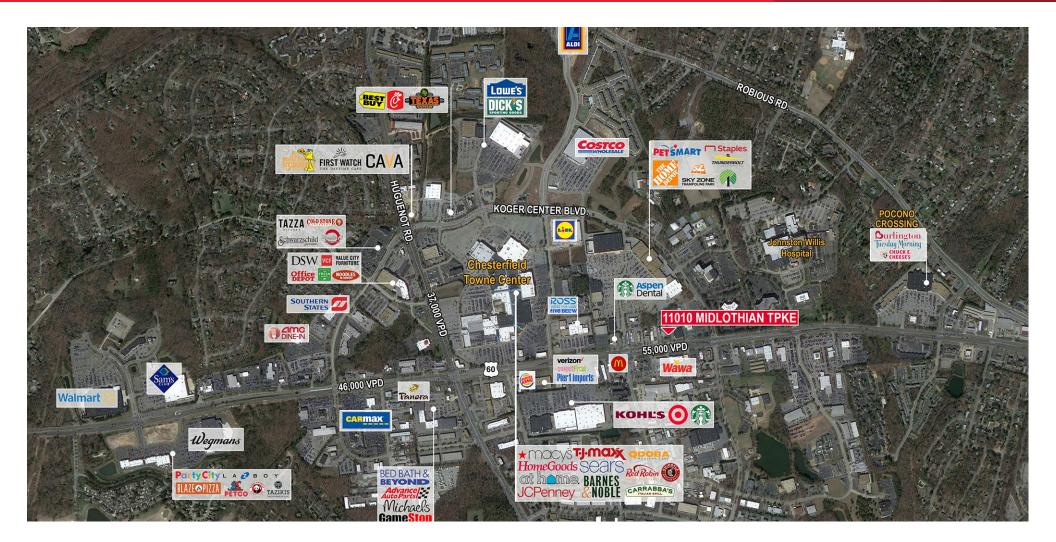

# RETAIL FOR GROUND LEASE 11010 Midlothian Turnpike

Chesterfield County, Virginia

For more information, contact:

JIM ASHBY

Senior Vice President 804 697 3455 *jim.ashby@thalhimer.com* 

#### **Property Features**

- 0.868 ACRE
- Near Chesterfield Towne Center
- Excellent visibility & access
- Monument signage available
- Zoned C-3

| Traffic Counts      |            |
|---------------------|------------|
| Midlothian Turnpike | 55,000 VPD |
| Huguenot Road       | 37,000 VPD |