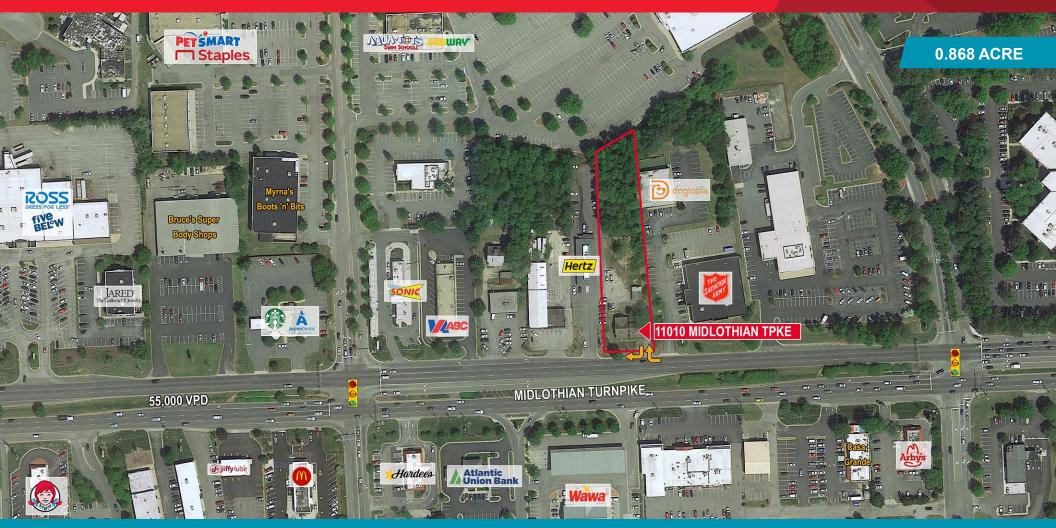

## RETAIL FOR GROUND LEASE 11010 Midlothian Turnpike

Chesterfield County, Virginia

### Near Chesterfield Towne Center | Excellent Visibility & Access

For more information, contact:

JIM ASHBY Senior Vice President 804 697 3455 jim.ashby@thalhimer.com

#### **Property Features**

- 0.868 ACRE
- Near Chesterfield Towne Center
- Excellent visibility & access
- Monument signage available
- Zoned C-3

| Traffic Counts      |            |
|---------------------|------------|
| Midlothian Turnpike | 55,000 VPD |
| Huguenot Road       | 37,000 VPD |