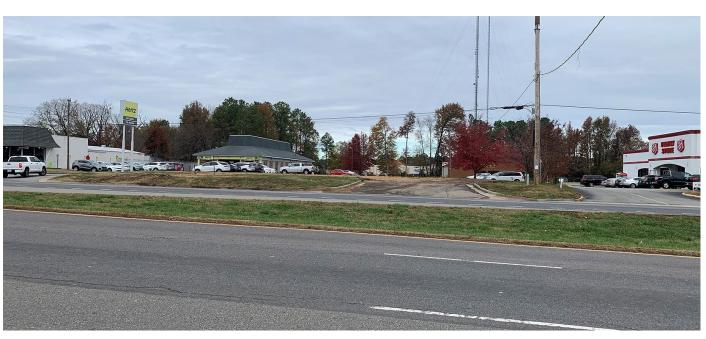

# RETAIL FOR GROUND LEASE 11010 Midlothian Turnpike

Chesterfield County, Virginia

#### **Property Features**

- 0.868 ACRE
- Near Chesterfield Towne Center
- Excellent visibility & access
- Monument signage available
- Zoned C-3

| Traffic Counts      |            |
|---------------------|------------|
| Midlothian Turnpike | 55,000 VPD |
| Huguenot Road       | 37,000 VPD |