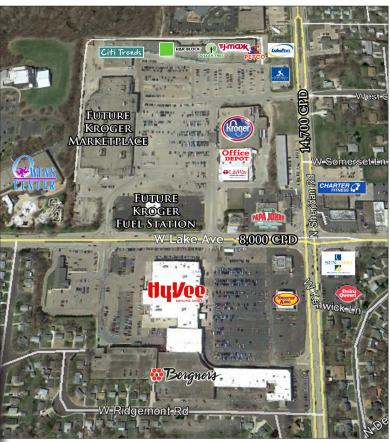

# **Redevelopment Scheduled for 2019**

2,680-16,000 square feet available at Evergreen Square.

COMMERCIAL

WWW.JOSEPHCAMPER.COM

- Centrally located in Peoria with • a high surrounding population density.
- Excellent visibility and accessibility with entrances to the center on 0 Sheridan and Lake Street.
- Under new ownership with attractive leasing packages • available.
- Evergreen Square has a large scale redevelopment in process. •
- Kroger will be constructing a new 124,000 sq ft Kroger Marketplace where the existing Kmart sits. С
- Marketplace concept draws over 30,000 customers per week. С
- New 18 pump fuel station located along Lake Street.
- New pylon signage on both Sheridan and Lake entries.

## EVERGREEN SQUARE 801 W Lake Ave, Peoria oseph & Camper 2,680-16,000 SF AVAILABLE FOR LEASE

COMMERCIAL

WWW.JOSEPHCAMPER.COM

Will Hayes E-MAIL:willhayes@josephcamper.com | CELL: 309-643-0717

JOSEPH & CAMPER COMMERCIAL WWW.JOSEPHCAMPER.COM 5001 N I INII//FRSITY