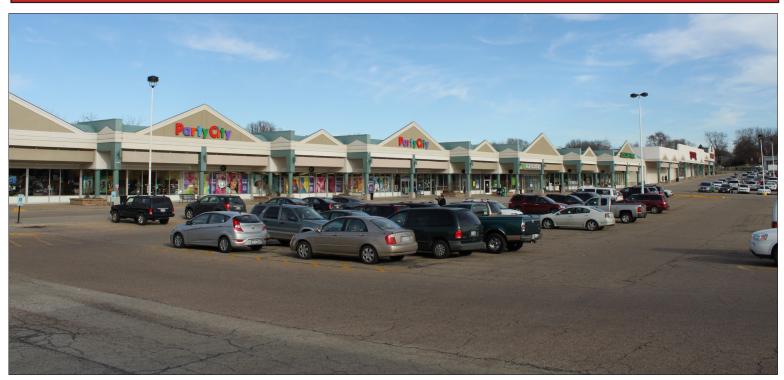

### EVERGREEN SQUARE oseph & Camper 801 W LAKE AVE, PEORIA 2,680-16,000 SF AVAILABLE FOR LEASE

## EVERGREEN SQUARE 801 W Lake Ave, Peoria 2,680-16,000 SF available for lease