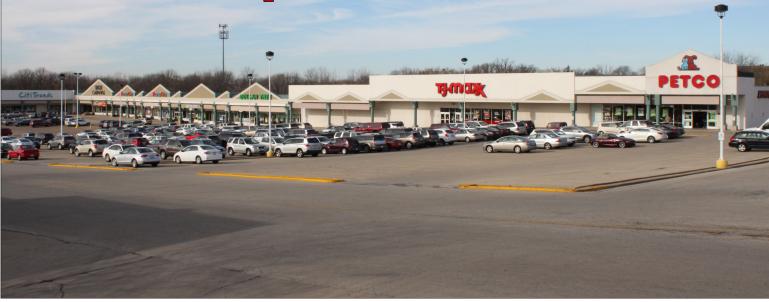

### oseph & Camper EVERGREEN SQUARE 801 W LAKE AVE, PEORIA 2.680-16,000 SF AVAILABLE FOR LEASE

# **Redevelopment Scheduled for 2019**

2,680-16,000 square feet available at Evergreen Square.

COMMERCIAL

WWW.JOSEPHCAMPER.COM

- Centrally located in Peoria with • a high surrounding population density.
- Excellent visibility and accessibility with entrances to the center on 0 Sheridan and Lake Street.
- Under new ownership with attractive leasing packages • available.
- Evergreen Square has a large scale redevelopment in process. •
- Kroger will be constructing a new 124,000 sq ft Kroger Marketplace where the existing Kmart sits. С
- Marketplace concept draws over 30,000 customers per week. С
- New 18 pump fuel station located along Lake Street.
- New pylon signage on both Sheridan and Lake entries.