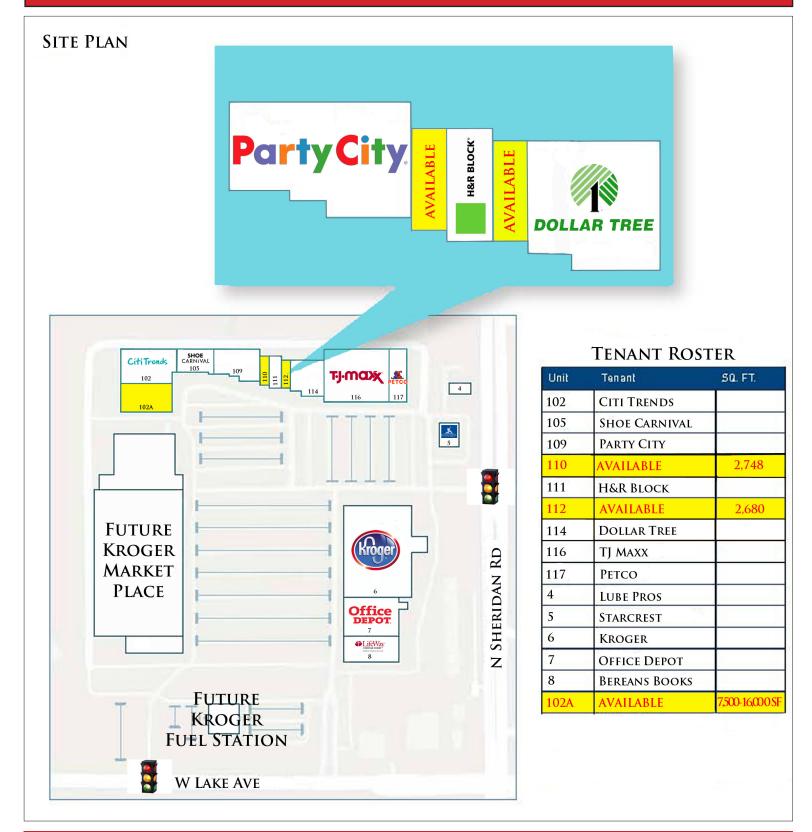

### oseph & Camper EVERGREEN SQUARE 801 W LAKE AVE, PEORIA 2.680-16,000 SF AVAILABLE FOR LEASE

# **Redevelopment Scheduled for 2019**

2,680-16,000 square feet available at Evergreen Square.

COMMERCIAL

WWW.JOSEPHCAMPER.COM

- Centrally located in Peoria with • a high surrounding population density.
- Excellent visibility and accessibility with entrances to the center on 0 Sheridan and Lake Street.
- Under new ownership with attractive leasing packages • available.
- Evergreen Square has a large scale redevelopment in process. •
- Kroger will be constructing a new 124,000 sq ft Kroger Marketplace where the existing Kmart sits. С
- Marketplace concept draws over 30,000 customers per week. С
- New 18 pump fuel station located along Lake Street.
- New pylon signage on both Sheridan and Lake entries.

## **PROPERTY DETAILS**

| PROPERTY<br>TYPE | RETAIL - SHOPPING<br>CENTER |  |
|------------------|-----------------------------|--|
| SQUARE FEET      | 2,680 - 16,000 AVAILABLE    |  |
| ZONING           | C-2                         |  |
| YEAR BUILT       | 1985                        |  |
| LEASE PRICE      | \$11.50 - \$14.00 PSF       |  |
| NNN              | \$3.54 (ESTIMATE)           |  |