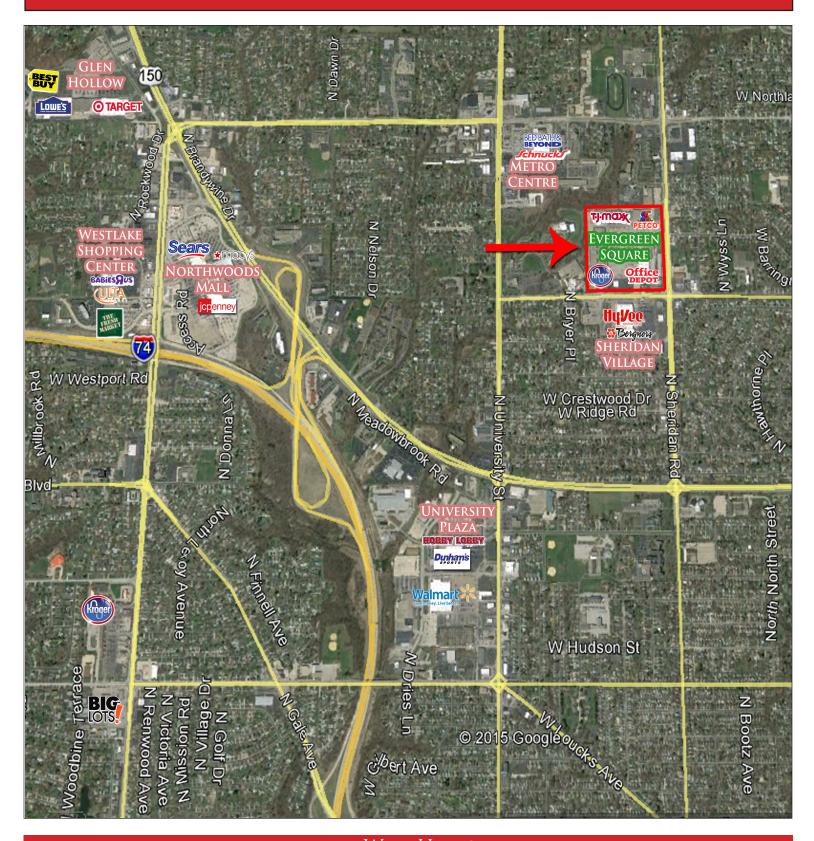

# **Redevelopment Scheduled for 2019**

2,680-16,000 square feet available at Evergreen Square.

COMMERCIAL

WWW.JOSEPHCAMPER.COM

- Centrally located in Peoria with • a high surrounding population density.
- Excellent visibility and accessibility with entrances to the center on 0 Sheridan and Lake Street.
- Under new ownership with attractive leasing packages • available.
- Evergreen Square has a large scale redevelopment in process. •
- Kroger will be constructing a new 124,000 sq ft Kroger Marketplace where the existing Kmart sits. С
- Marketplace concept draws over 30,000 customers per week. С
- New 18 pump fuel station located along Lake Street.
- New pylon signage on both Sheridan and Lake entries.

COMMERCIAL

WWW.JOSEPHCAMPER.COM

|            | 1 MILE<br>RADI-<br>US | 3 MILE<br>RADI-<br>US | 5 MILE<br>RADIUS |
|------------|-----------------------|-----------------------|------------------|
| Population | 10,076                | 81,989                | 123,735          |
| Households | 4,885                 | 35,312                | 52,439           |