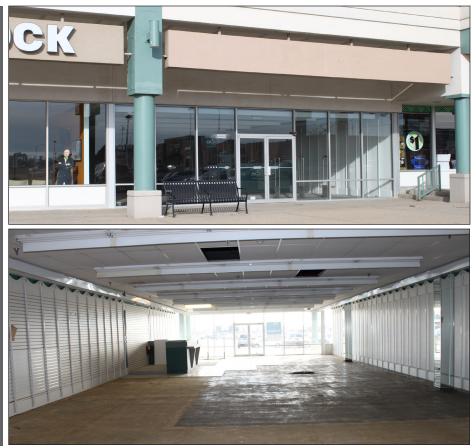

# **Redevelopment Scheduled for 2019**

2,680-16,000 square feet available at Evergreen Square.

COMMERCIAL

WWW.JOSEPHCAMPER.COM

- Centrally located in Peoria with • a high surrounding population density.
- Excellent visibility and accessibility with entrances to the center on 0 Sheridan and Lake Street.
- Under new ownership with attractive leasing packages • available.
- Evergreen Square has a large scale redevelopment in process. •
- Kroger will be constructing a new 124,000 sq ft Kroger Marketplace where the existing Kmart sits. С
- Marketplace concept draws over 30,000 customers per week. С
- New 18 pump fuel station located along Lake Street.
- New pylon signage on both Sheridan and Lake entries.