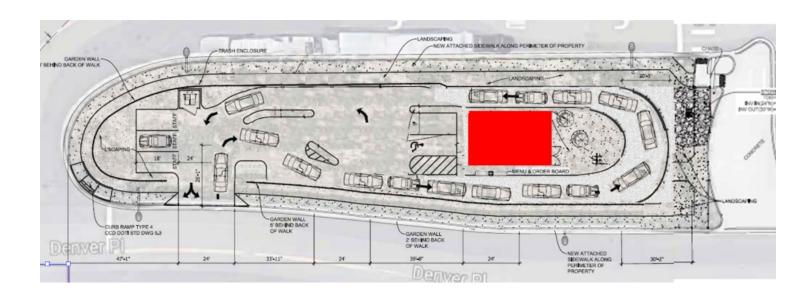

### PROPERTY DESCRIPTION

Portion of former Wendy's site

### **PROPERTY HIGHLIGHTS**

- Great exposure, access, and visibility to/from Peoria St. & I-70
- Traffic surrounds this site 24/7
- Possible uses include Auto related businesses, QSR, coffee/donuts, financial
- Zoned I-A, UO-2 contact broker for more information on allowed uses