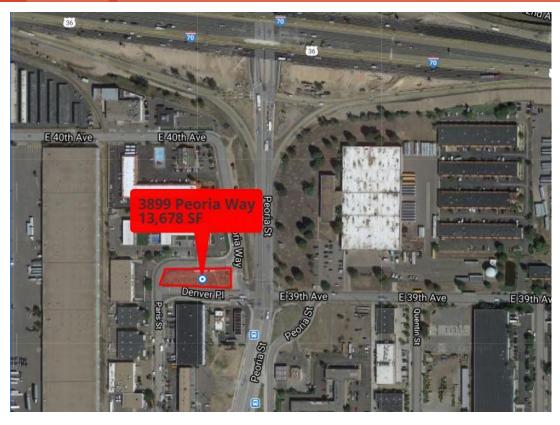

### **GROUND LEASE - BUILD TO SUIT**

3899 Peoria Way, Denver, CO 80239

### PROPERTY DESCRIPTION

Portion of former Wendy's site

### **PROPERTY HIGHLIGHTS**

- Great exposure, access, and visibility to/from Peoria St. & I-70
- Traffic surrounds this site 24/7
- Possible uses include Auto related businesses, QSR, coffee/donuts, financial
- Zoned I-A, UO-2 contact broker for more information on allowed uses

#### **OFFERING SUMMARY**

| Lot Size:                     | 13,678 SF |                |          |
|-------------------------------|-----------|----------------|----------|
| Price / SF:                   |           | Contact Broker |          |
| DEMOGRAPHICS                  | 1 MILE    | 3 MILE         | 5 MILE   |
| 2021 Total Population         | 9,398     | 139,241        | 301,912  |
| 2021 Average Household Income | \$64,749  | \$90,675       | \$89,054 |
| Businesses                    | 814       | 7,878          | 13,682   |
| Employees                     | 10,171    | 71,799         | 139,063  |
|                               |           |                |          |