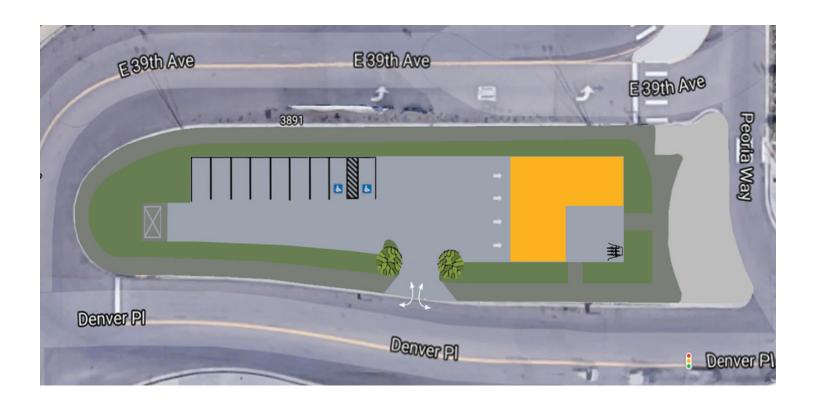

### PROPERTY DESCRIPTION

Portion of former Wendy's site

### **PROPERTY HIGHLIGHTS**

- Great exposure, access, and visibility to/from Peoria St. & I-70
- Traffic surrounds this site 24/7
- Possible uses include Auto related businesses, QSR, coffee/donuts, financial
- Zoned I-A, UO-2 contact broker for more information on allowed uses