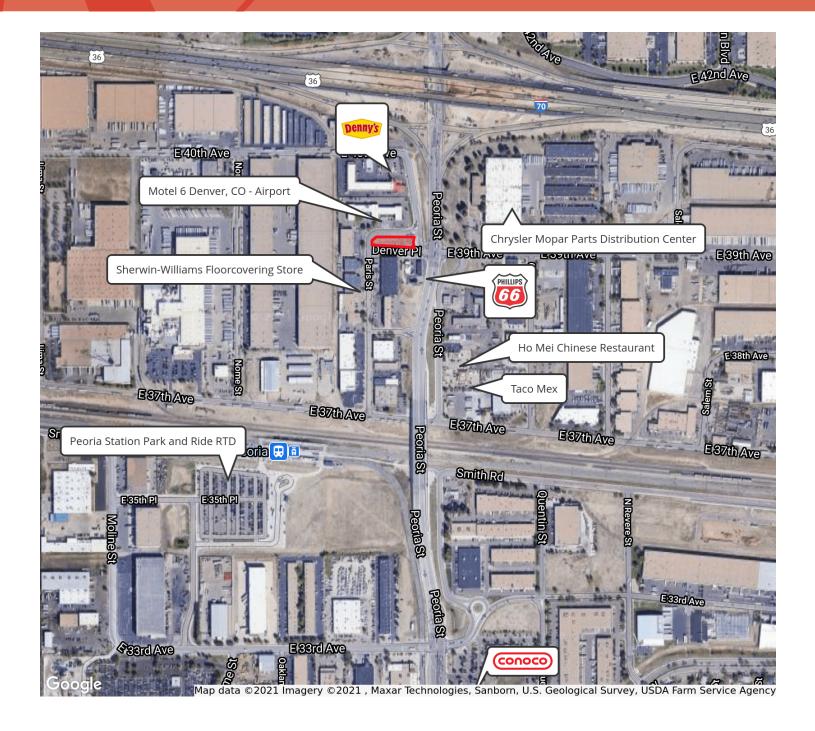

### **PROPERTY HIGHLIGHTS**

- Great exposure, access, and visibility to/from Peoria St. & I-70
- Traffic surrounds this site 24/7
- Possible uses include Auto related businesses, QSR, coffee/donuts, financial
- Zoned I-A, UO-2 contact broker for more information on allowed uses