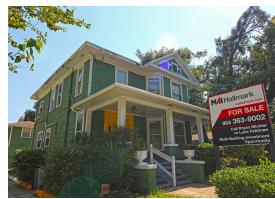

## 2142 & 2150 Park Street

Jacksonville, Florida 32204

## **Property Description**

NAI Hallmark, as exclusive advisor, is privileged to present the opportunity to acquire 2142 & 2150 Park Street in Jacksonville, Florida 32204 (the "Property"). The Property consists of five multifamily units and one office unit across three buildings, containing 8,003 rentable square feet. The Property is situated on approximately 0.36 acres of land based located in Jacksonville's Riverside submarket, which was voted one of the country's top 10 Great Neighborhoods. The Property is historically 100% occupied. However, the owner will vacate the office unit upon sale, allowing any buyer to convert the office to multifamily, or utilize the office as an owner/user.