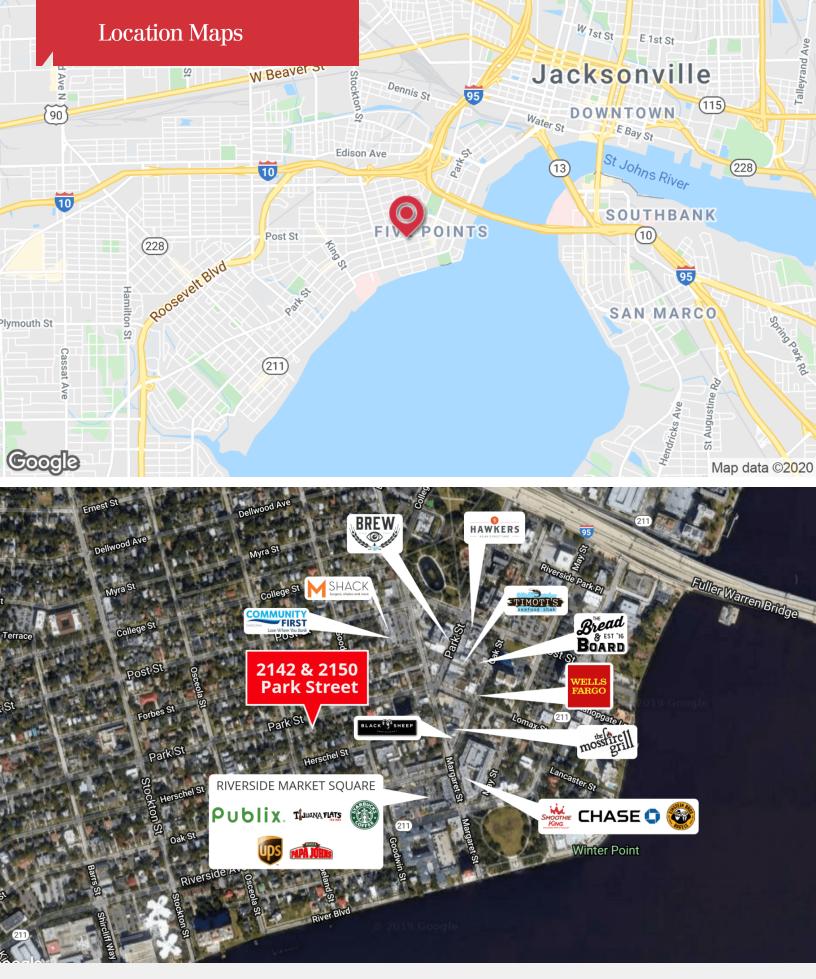

## **Property Highlights**

- The in-place rent is below market, and presents an opportunity for the new owner to increase rents upon expiration by \$100-\$200/month
- Located in one of the most desirable multifamily submarkets in Jacksonville
- Buildings are adjacent, allowing for ease of property management
- Situated less than a mile to 5 Points
- Jacksonville rent is forecast at 5%, which is double the national average
- · Seller financing available for qualified buyers

## **Property Description**

NAI Hallmark, as exclusive advisor, is privileged to present the opportunity to acquire 2142 & 2150 Park Street in Jacksonville, Florida 32204 (the "Property"). The Property consists of five multifamily units and one office unit across three buildings, containing 8,003 rentable square feet. The Property is situated on approximately 0.36 acres of land based located in Jacksonville's Riverside submarket, which was voted one of the country's top 10 Great Neighborhoods. The Property is historically 100% occupied. However, the owner will vacate the office unit upon sale, allowing any buyer to convert the office to multifamily, or utilize the office as an owner/user.