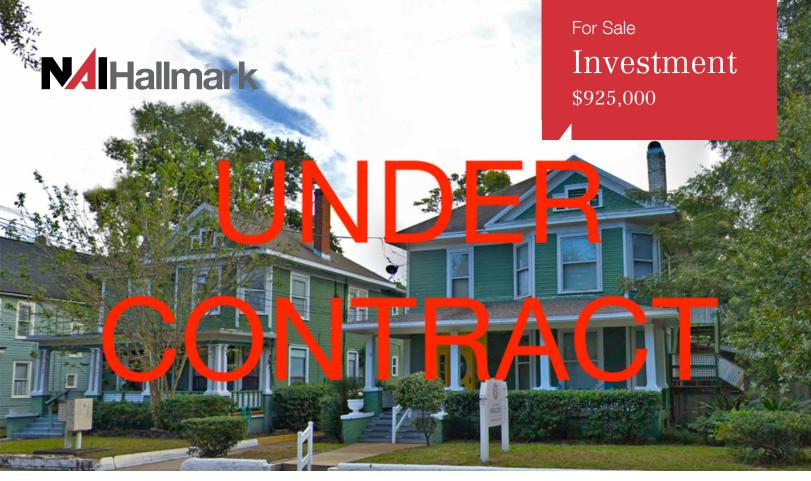

## 2142 & 2150 Park Street

Jacksonville, Florida 32204

## **Property Description**

NAI Hallmark, as exclusive advisor, is privileged to present the opportunity to acquire 2142 & 2150 Park Street in Jacksonville, Florida 32204 (the "Property"). The Property consists of five multifamily units and one office unit across three buildings, containing 8,003 rentable square feet. The Property is situated on approximately 0.36 acres of land based located in Jacksonville's Riverside submarket, which was voted one of the country's top 10 Great Neighborhoods. The Property is historically 100% occupied. However, the owner will vacate the office unit upon sale, allowing any buyer to convert the office to multifamily, or utilize the office as an owner/user.

## **OFFERING SUMMARY**

| Sale Price      | \$925,000                             |
|-----------------|---------------------------------------|
| Number of Units | 6                                     |
| Land Size       | 0.36 Acres                            |
| Building Size   | 8,003 SF                              |
| # of Buildings  | 3                                     |
| Date Built      | 1911 & 1913                           |
| Zoning          | CRO (Commercial, Residential, Office) |
| Occupancy       | 100%                                  |