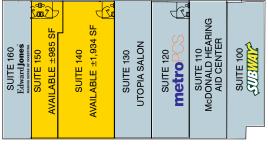

#### SITE PI AI

| SIIE PLAI               |                                |
|-------------------------|--------------------------------|
| MADISON & DEWEY TENANTS |                                |
| SHOPS 1                 |                                |
| 100                     | Subway                         |
| 110                     | McDonald Hearing Aid<br>Center |
| 120                     | MetroPCS                       |
| 130                     | Utopia Salon                   |
| 140                     | AVAILABLE ±1,934 SF            |
| 150                     | AVAILABLE ±985 SF              |
| 160                     | Edward Jones                   |
| SHOPS 2                 |                                |
| 200                     | AVAILABLE ±3,956 SF            |
| 210                     | Roll & Go SUSHI                |
| 220-230                 | California Sun Centers         |
| 235                     | AVAILABLE ±1,619 SF            |
| 240                     | Executive Cleaners             |
| 250                     | Green Papaya Thai              |
| SHOPS 3                 |                                |
| 310-320                 | AVAILABLE ±1,766 SF            |
| 330                     | Supercuts                      |
| PAD BLDG                |                                |
| 1                       | Starbucks                      |