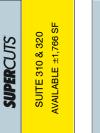

#### SITE PI AI

| SIIE PLAI               |                                |
|-------------------------|--------------------------------|
| MADISON & DEWEY TENANTS |                                |
| SHOPS 1                 |                                |
| 100                     | Subway                         |
| 110                     | McDonald Hearing Aid<br>Center |
| 120                     | MetroPCS                       |
| 130                     | Utopia Salon                   |
| 140                     | AVAILABLE ±1,934 SF            |
| 150                     | AVAILABLE ±985 SF              |
| 160                     | Edward Jones                   |
| SHOPS 2                 |                                |
| 200                     | AVAILABLE ±3,956 SF            |
| 210                     | Roll & Go SUSHI                |
| 220-230                 | California Sun Centers         |
| 235                     | AVAILABLE ±1,619 SF            |
| 240                     | Executive Cleaners             |
| 250                     | Green Papaya Thai              |
| SHOPS 3                 |                                |
| 310-320                 | AVAILABLE ±1,766 SF            |
| 330                     | Supercuts                      |
| PAD BLDG                |                                |
| 1                       | Starbucks                      |