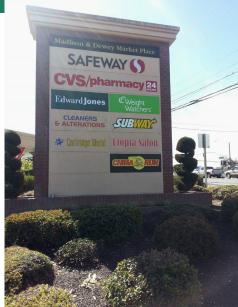

#### SITE PI AI

| SIIE PLAI               |                                |
|-------------------------|--------------------------------|
| MADISON & DEWEY TENANTS |                                |
| SHOPS 1                 |                                |
| 100                     | Subway                         |
| 110                     | McDonald Hearing Aid<br>Center |
| 120                     | MetroPCS                       |
| 130                     | Utopia Salon                   |
| 140                     | AVAILABLE ±1,934 SF            |
| 150                     | AVAILABLE ±985 SF              |
| 160                     | Edward Jones                   |
| SHOPS 2                 |                                |
| 200                     | AVAILABLE ±3,956 SF            |
| 210                     | Roll & Go SUSHI                |
| 220-230                 | California Sun Centers         |
| 235                     | AVAILABLE ±1,619 SF            |
| 240                     | Executive Cleaners             |
| 250                     | Green Papaya Thai              |
| SHOPS 3                 |                                |
| 310-320                 | AVAILABLE ±1,766 SF            |
| 330                     | Supercuts                      |
| PAD BLDG                |                                |
| 1                       | Starbucks                      |