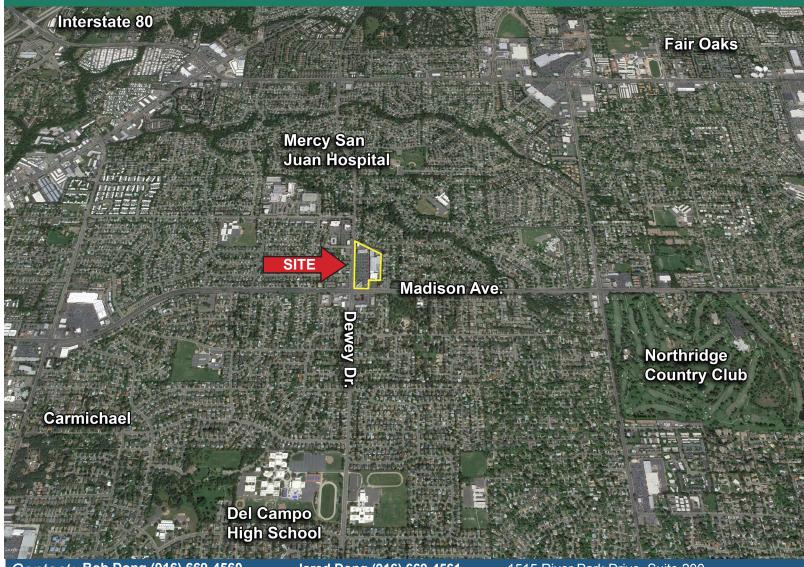

#### **Proprety Profile**

Location NEC Madison Ave and Dewey Dr. - Fair Oaks, CA

**Space Available** ±985 - ±3.956 SF

**Project Highlights** - Madison & Dewey Marketplace is located in the heart of one of the most established submarkets in the greater Sacramento area.

#### Traffic Counts(2017)

51,123 ADT Madison Ave. Dewey Dr. 21,597 ADT

The information in this document was obtained from sources we deem reliable; however, no warranty or representation, expressed or implied, is made as to the accuracy of the information contained herein.