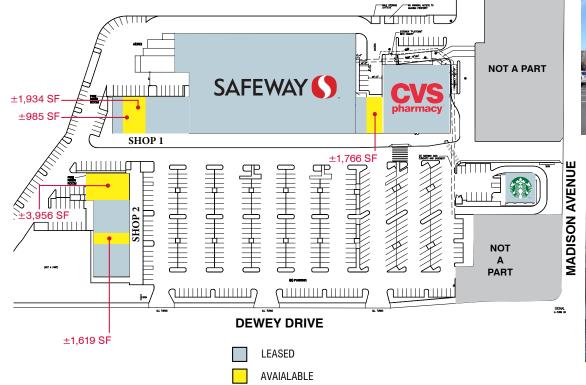

#### SITE PI AI

| SIIE PLAI               |                                |
|-------------------------|--------------------------------|
| MADISON & DEWEY TENANTS |                                |
| SHOPS 1                 |                                |
| 100                     | Subway                         |
| 110                     | McDonald Hearing Aid<br>Center |
| 120                     | MetroPCS                       |
| 130                     | Utopia Salon                   |
| 140                     | AVAILABLE ±1,934 SF            |
| 150                     | AVAILABLE ±985 SF              |
| 160                     | Edward Jones                   |
| SHOPS 2                 |                                |
| 200                     | AVAILABLE ±3,956 SF            |
| 210                     | Roll & Go SUSHI                |
| 220-230                 | California Sun Centers         |
| 235                     | AVAILABLE ±1,619 SF            |
| 240                     | Executive Cleaners             |
| 250                     | Green Papaya Thai              |
| SHOPS 3                 |                                |
| 310-320                 | AVAILABLE ±1,766 SF            |
| 330                     | Supercuts                      |
| PAD BLDG                |                                |
| 1                       | Starbucks                      |

SHOPS 1, 2 & 3

SUITE 200 AVAILABLE ±3,956 SF

> SUITE 210 **ROLL & GO SUSHI**

SUITE 220 - 230 CALIFORNIA SUN CENTERS

 $\alpha$ 

SHOP

SUITE 235 AVAILABLE ±1,619 SF

SUITE 240 **EXECUTIVE CLEANERS** 

SUITE 250 **GREEN PAPAYA THAI** 

of the information contained herein.

SHOP 1

SHOP 3

The information in this document was obtained from sources we deem reliable; however, no warranty or representation, expressed or implied, is made as to the accuracy