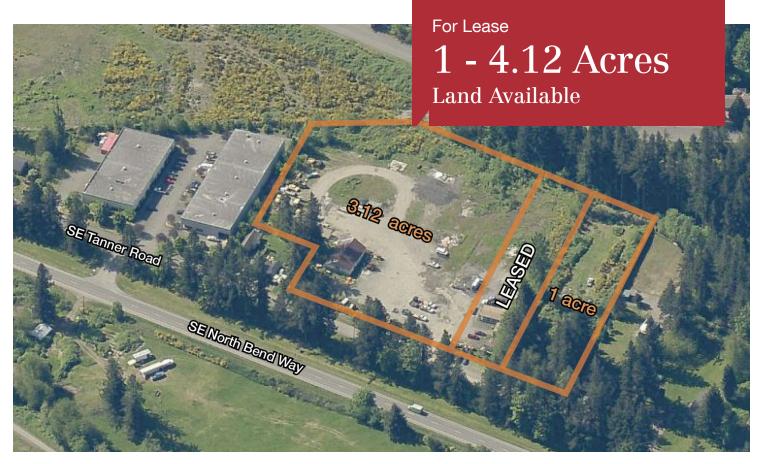

## 43909 SE Tanner Road

North Bend, WA 98045

- 4.12 total acres Can be divided as small as 1 acre
- Graded & fenced yard storage
- 2,400 SF shop / warehouse on 3.12 acre parcel
- 500 SF office trailer on 1 acre parcel
- Highway I-90 & Highway 18 access
- Off Exit 32 (436th Avenue SE), 2 miles west of Truck Town
- Sewer and water on property
- Zoned EP1 City of North Bend
- Lease rate:
  - \$8,500 per month, NNN for 3.12 acres
  - \$3,200 per month, NNN for 1 acre