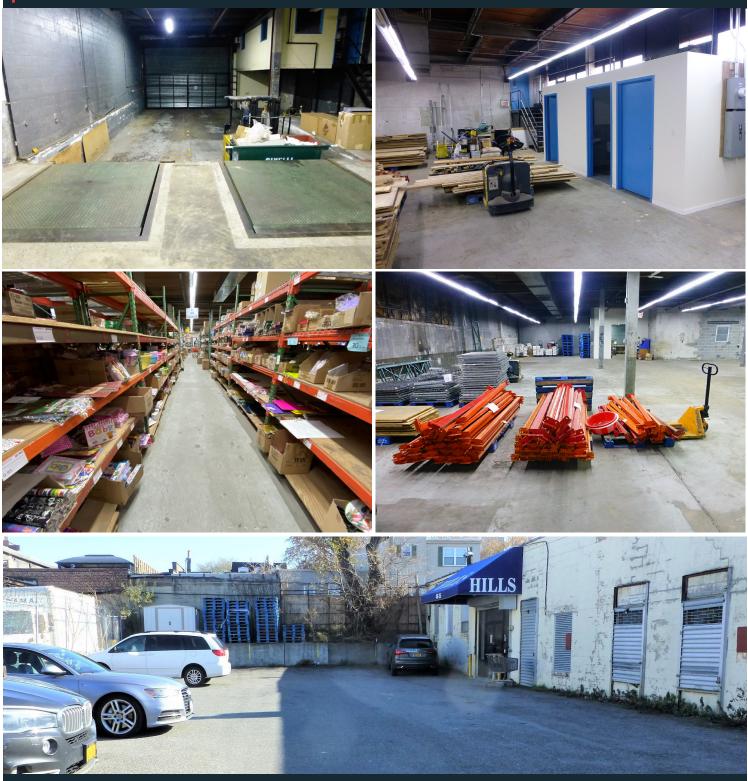

## HAVE IT YOUR WAY • 10,000 SF • 15,000 SF – 25,000 SF WITH 5,000 SF LAND 48-25-48-35 36TH STREET, LONG ISLAND CITY, NY 11101

- BLOCK/LOT: 236 / 32
- STEPS TO QUEENS BOULEVARD AND THE
  TRAIN
- FULLY AIR CONDITIONED/ROOF MOUNTED UNITS
- DOUBLE INTERIOR LOADING (4 IN TOTAL)
- 5,000SF OF FENCED, PAVED AND LIT LAND
- IMMEDIATE TUNNEL/BRIDGE ACCESS