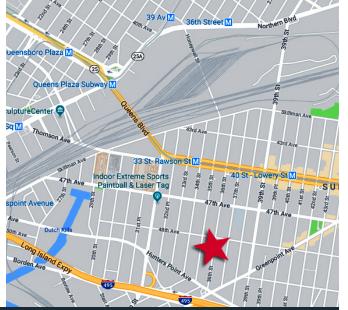

## ACCESS

QUEENS MIDTOWN EXPY

278 / BROOKLYN QUEENS EXPY

TRAIN AT 33RD ST/RAWSON ST

Q39 BUS SERVICE