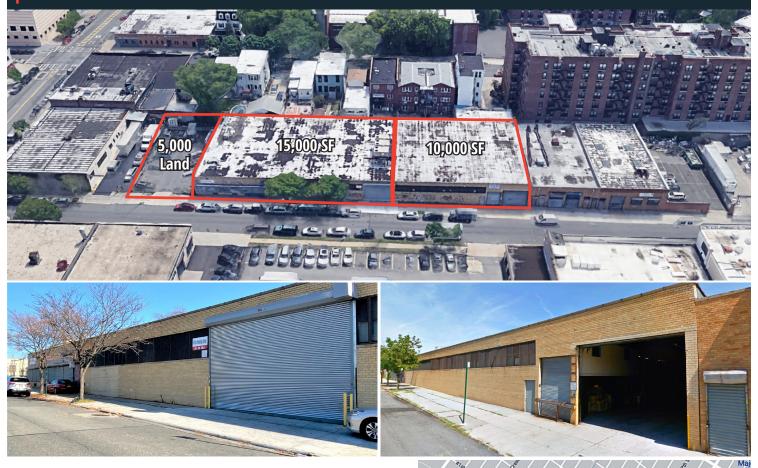

## HAVE IT YOUR WAY • 10,000 SF • 15,000 SF – 25,000 SF WITH 5,000 SF LAND 48-25-48-35 36TH STREET, LONG ISLAND CITY, NY 11101

- BLOCK/LOT: 236 / 32
- STEPS TO QUEENS BOULEVARD AND THE
  TRAIN
- FULLY AIR CONDITIONED/ROOF MOUNTED UNITS
- DOUBLE INTERIOR LOADING (4 IN TOTAL)
- 5,000SF OF FENCED, PAVED AND LIT LAND
- IMMEDIATE TUNNEL/BRIDGE ACCESS