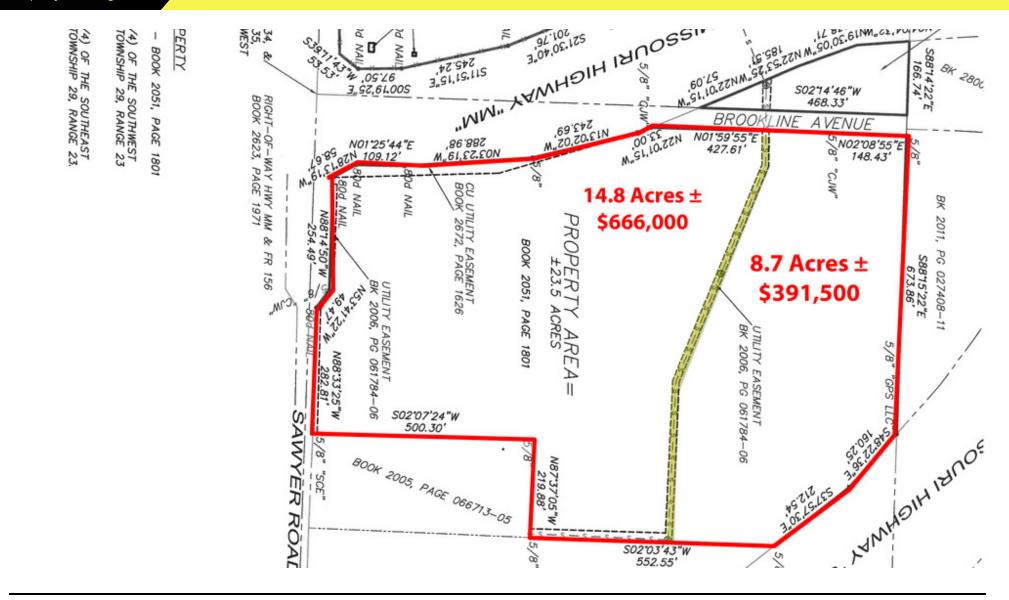

### COMMERCIAL VACANT LAND NEC HIGHWAY MM AT SAWYER ROAD, REPUBLIC, MO 65619

**Property Drawing** 

Robert Murray, Jr., SIOR | 417.881.0600 | bob@rbmurray.com

2225 S. Blackman Road | Springfield, MO 65809 | 417.881.0600

#### **PROPERTY OVERVIEW**

This vacant land, 23.5 acres, may be divided: north tract 8.7 acres, south tract 14.8 acres. Located in the City of Republic with close access to James River Freeway / Hwy 360.

#### **PROPERTY HIGHLIGHTS**

- This 23.5 acres, which may be divided, offered for sale at \$1,012,660
- If divided, the 8.7 acre tract priced at \$391,500;
- If divided, the 14.8 acre tract priced at \$666,000
- All utilities are available
- Zoning: C-2 General Commercial in the City of Republic (subject to rezoning Industrial)
- Real estate taxes: \$60.93 (2019)