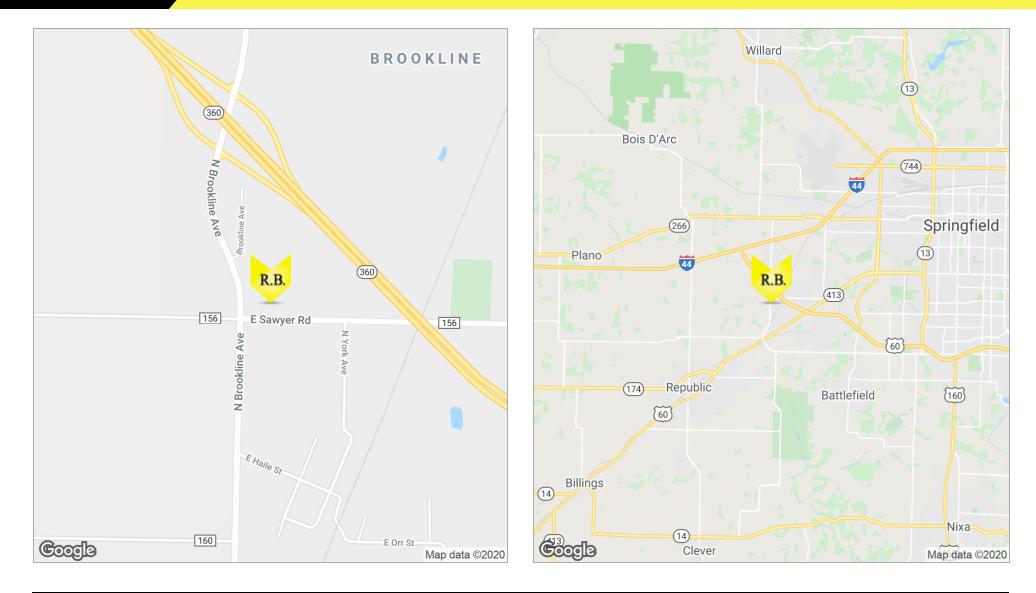

## COMMERCIAL VACANT LAND NEC HIGHWAY MM AT SAWYER ROAD, REPUBLIC, MO 65619

Location Maps

Robert Murray, Jr., SIOR | 417.881.0600 | bob@rbmurray.com

2225 S. Blackman Road | Springfield, MO 65809 | 417.881.0600

#### **PROPERTY OVERVIEW**

This vacant land, 23.5 acres, may be divided: north tract 8.7 acres, south tract 14.8 acres. Located in the City of Republic with close access to James River Freeway / Hwy 360.