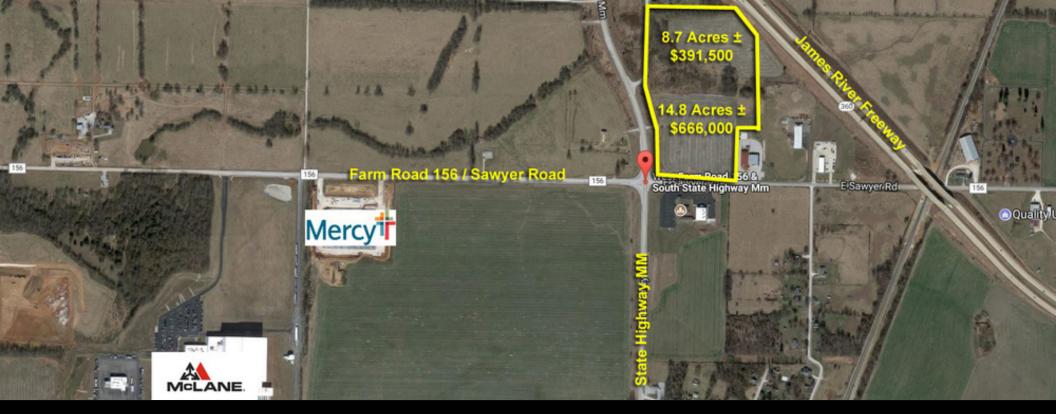

#### **PROPERTY OVERVIEW**

This vacant land, 23.5 acres, may be divided: north tract 8.7 acres, south tract 14.8 acres. Located in the City of Republic with close access to James River Freeway / Hwy 360.

#### **PROPERTY HIGHLIGHTS**

- This 23.5 acres, which may be divided, offered for sale at \$1,012,660
- If divided, the 8.7 acre tract priced at \$391,500;
- If divided, the 14.8 acre tract priced at \$666,000
- All utilities are available
- Zoning: C-2 General Commercial in the City of Republic (subject to rezoning Industrial)
- Real estate taxes: \$60.93 (2019)