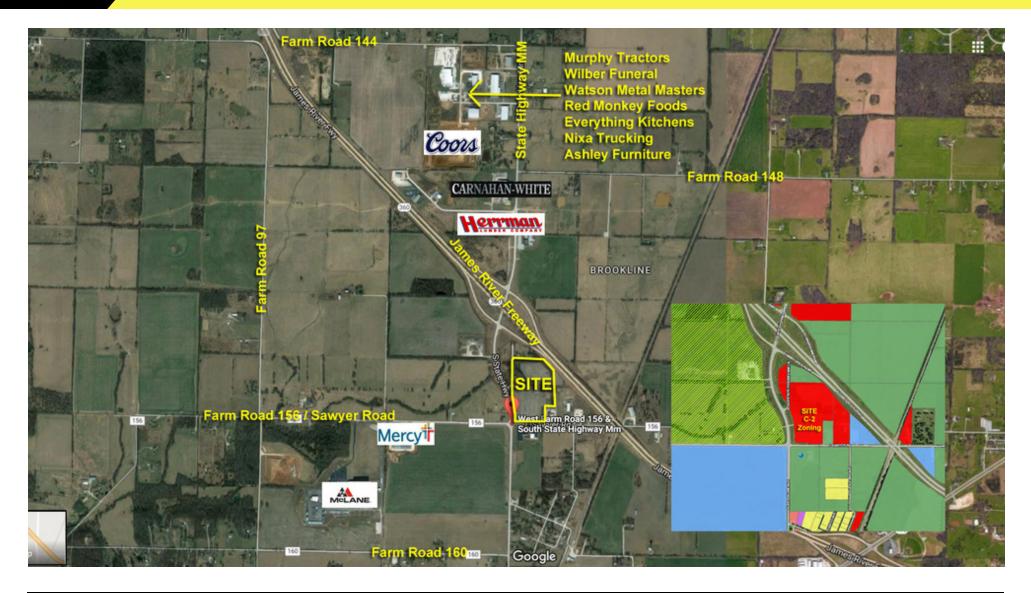

## COMMERCIAL VACANT LAND NEC HIGHWAY MM AT SAWYER ROAD, REPUBLIC, MO 65619

Location Maps

Robert Murray, Jr., SIOR | 417.881.0600 | bob@rbmurray.com

2225 S. Blackman Road | Springfield, MO 65809 | 417.881.0600