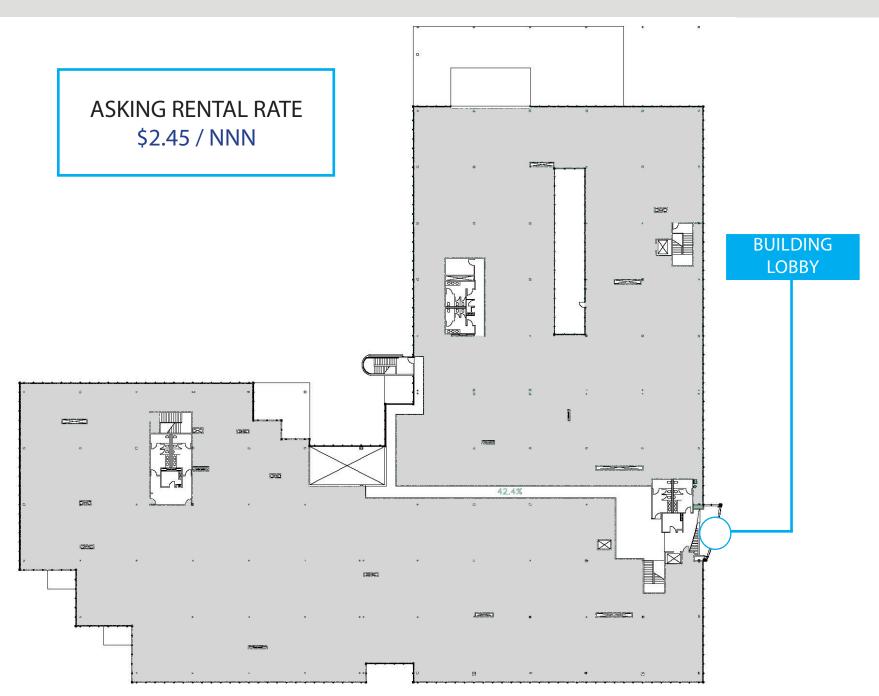

## CORPORATE HEADQUARTERS OPPORTUNITY | 115,659 CONTIGUOUS SQUARE FEET

## CORPORATE HEADQUARTERS OPPORTUNITY | SAN DIEGO TECH CENTER

FLOOR 1 38,234 SQUARE FEET

FLOOR 2 77,425 SQUARE FEET