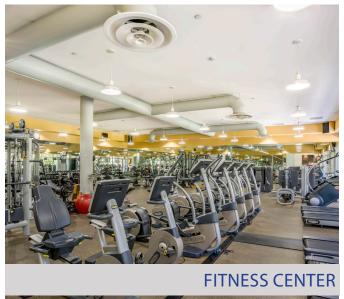

San Diego Tech Center features an abundance of amenities that make this campus an ideal and productive location for high value employees. Some of the amenities are an award-winning 7-acre Japanese garden featuring a koi pond and waterfall, on-site Karl Strauss Restaurant and Brewery, multi-lane swimming pool, two tennis courts, two sand volleyball courts, racquetball court, basketball court, a half-mile walking and jogging path, campus-wide wireless internet access, electric vehicle charging stations, private Fitness Center and Yoga Studio with classes offered throughout the day, on-site fitness director, and on-site massage therapist.

#### SAN DIEGO TECH CENTER | CAMPUS AMENITIES

- Karl Strauss Brewery & Restaurant
- Japanese Garden
- Fitness Center

- Swimming Pool
- Tennis
- Sand Volleyball

- Showers & Lockers
- Walking Trails
- Racquetball

## CORPORATE HEADQUARTERS OPPORTUNITY | ONSITE AMENITIES