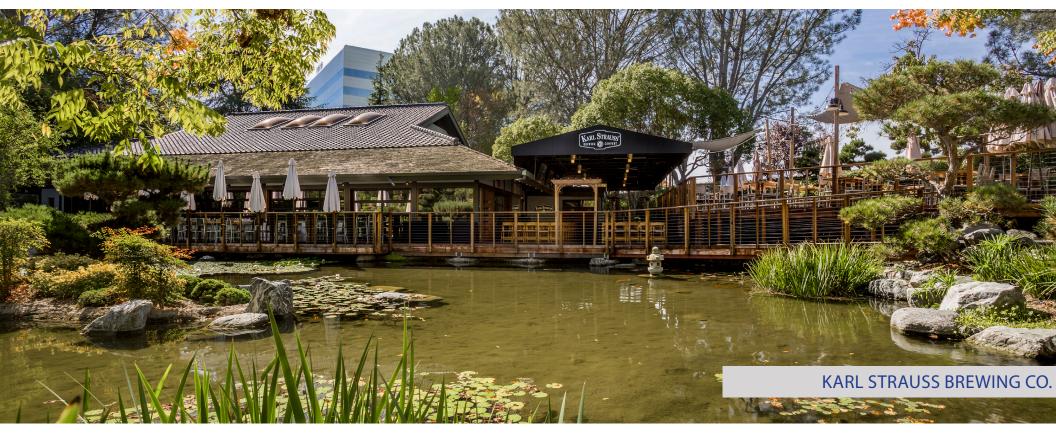

San Diego Tech Center features an abundance of amenities that make this campus an ideal and productive location for high value employees. Some of the amenities are an award-winning 7-acre Japanese garden featuring a koi pond and waterfall, on-site Karl Strauss Restaurant and Brewery, multi-lane swimming pool, two tennis courts, two sand volleyball courts, racquetball court, basketball court, a half-mile walking and jogging path, campus-wide wireless internet access, electric vehicle charging stations, private Fitness Center and Yoga Studio with classes offered throughout the day, on-site fitness director, and on-site massage therapist.

#### SAN DIEGO TECH CENTER | CAMPUS AMENITIES

- Karl Strauss Brewery & Restaurant
- Japanese Garden
- Fitness Center

- Swimming Pool
- Tennis
- Sand Volleyball

- Showers & Lockers
- Walking Trails
- Racquetball