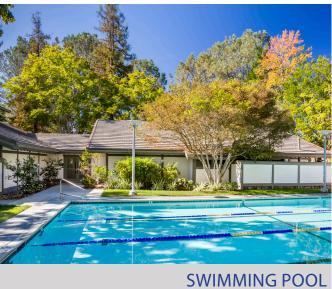

San Diego Tech Center features an abundance of amenities that make this campus an ideal and productive location for high value employees. Some of the amenities are an award-winning 7-acre Japanese garden featuring a koi pond and waterfall, on-site Karl Strauss Restaurant and Brewery, multi-lane swimming pool, two tennis courts, two sand volleyball courts, racquetball court, basketball court, a half-mile walking and jogging path, campus-wide wireless internet access, electric vehicle charging stations, private Fitness Center and Yoga Studio with classes offered throughout the day, on-site fitness director, and on-site massage therapist.

#### SAN DIEGO TECH CENTER | CAMPUS AMENITIES

- Karl Strauss Brewery & Restaurant
- Japanese Garden
- Fitness Center

- Swimming Pool
- Tennis
- Sand Volleyball

- Showers & Lockers
- Walking Trails
- Racquetball

## CORPORATE HEADQUARTERS OPPORTUNITY | ONSITE AMENITIES