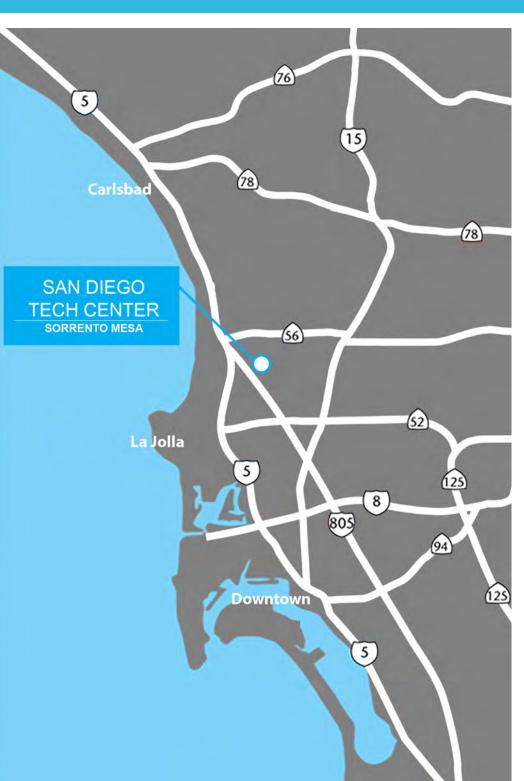

### San Diego's Premier Campus Environment

San Diego Tech Center is an award-winning, iconic project located in the heart of San Diego's thriving technology hub in Sorrento Mesa. The campus features eleven buildings totaling 655,643 square feet and is comprised of one institutional quality, Class 'A' office tower and eight low-rise office/R&D buildings, as well as the Karl Strauss Restaurant and Brewery and a private Fitness Center. The property sits at the junction of two major freeways, the I-805 and the 1-5. San Diego Tech Center is home to an array of internationally and nationally recognized tenants, including Sony, Qualcomm, Samsung, and Olympus.