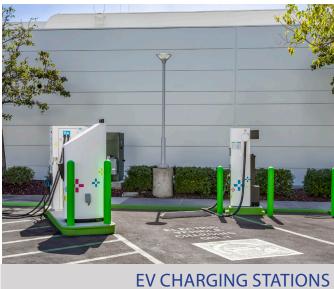

San Diego Tech Center features an abundance of amenities that make this campus an ideal and productive location for high value employees. Some of the amenities are an award-winning 7-acre Japanese garden featuring a koi pond and waterfall, on-site Karl Strauss Restaurant and Brewery, multi-lane swimming pool, two tennis courts, two sand volleyball courts, racquetball court, basketball court, a half-mile walking and jogging path, campus-wide wireless internet access, electric vehicle charging stations, private Fitness Center and Yoga Studio with classes offered throughout the day, on-site fitness director, and on-site massage therapist.

## CORPORATE HEADQUARTERS OPPORTUNITY | ONSITE AMENITIES