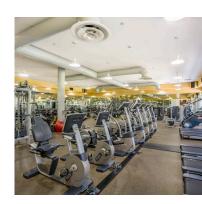

San Diego Tech Center features an abundance of amenities that make this campus an ideal and productive location for high value employees. Some of the amenities are an award-winning 7-acre Japanese garden featuring a koi pond and waterfall, on-site Karl Strauss Restaurant and Brewery, multi-lane swimming pool, two tennis courts, two sand volleyball courts, racquetball court, basketball court, a half-mile walking and jogging path, campus-wide wireless internet access, electric vehicle charging stations, private Fitness Center and Yoga Studio with classes offered throughout the day, on-site fitness director, and on-site massage therapist.

#### SAN DIEGO TECH CENTER | CAMPUS AMENITIES

- Karl Strauss Brewery & Restaurant
- Japanese Garden
- Fitness Center

- Swimming Pool
- Tennis
- Sand Volleyball

- Showers & Lockers
- Walking Trails
- Racquetball