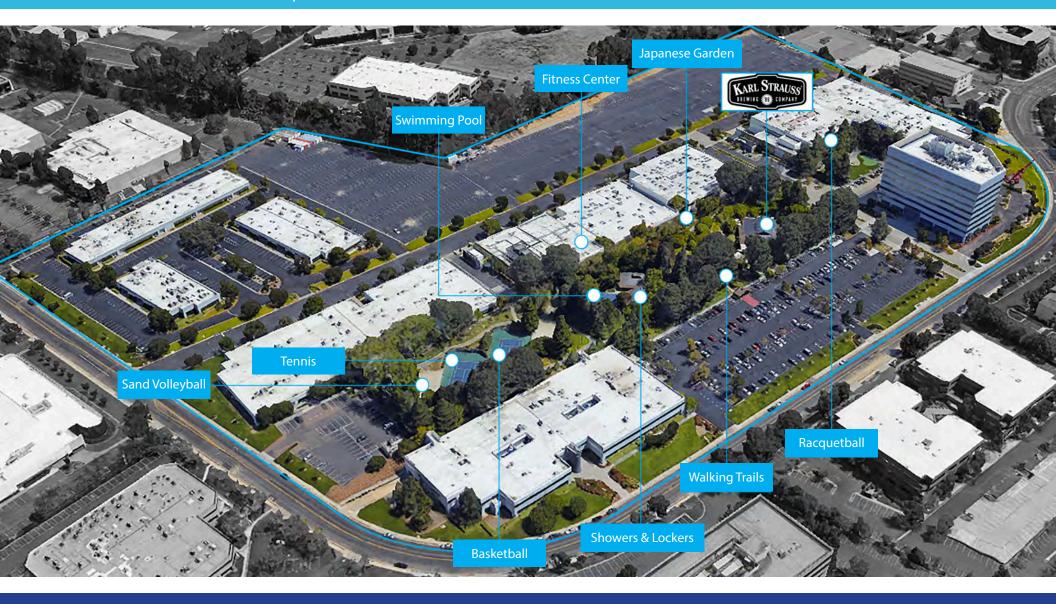

San Diego Tech Center features an abundance of amenities that make this campus an ideal and productive location for high value employees. Some of the amenities are an award-winning 7-acre Japanese garden featuring a koi pond and waterfall, on-site Karl Strauss Restaurant and Brewery, multi-lane swimming pool, two tennis courts, two sand volleyball courts, racquetball court, basketball court, a half-mile walking and jogging path, campus-wide wireless internet access, electric vehicle charging stations, private Fitness Center and Yoga Studio with classes offered throughout the day, on-site fitness director, and on-site massage therapist.

#### SAN DIEGO TECH CENTER | CAMPUS AMENITIES

- Karl Strauss Brewery & Restaurant
- Japanese Garden
- Fitness Center

- Swimming Pool
- Tennis
- Sand Volleyball

- Showers & Lockers
- Walking Trails
- Racquetball

## CORPORATE HEADQUARTERS OPPORTUNITY | ONSITE AMENITIES