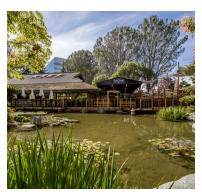

San Diego Tech Center features an abundance of amenities that make this campus an ideal and productive location for high value employees. Some of the amenities are an award-winning 7-acre Japanese garden featuring a koi pond and waterfall, on-site Karl Strauss Restaurant and Brewery, multi-lane swimming pool, two tennis courts, two sand volleyball courts, racquetball court, basketball court, a half-mile walking and jogging path, campus-wide wireless internet access, electric vehicle charging stations, private Fitness Center and Yoga Studio with classes offered throughout the day, on-site fitness director, and on-site massage therapist.

#### SAN DIEGO TECH CENTER | CAMPUS AMENITIES

- Karl Strauss Brewery & Restaurant
- Japanese Garden
- Fitness Center

- Swimming Pool
- Tennis
- Sand Volleyball

- Showers & Lockers
- Walking Trails
- Racquetball