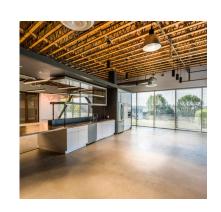

# SAN DIEGO TECH CENTER

**SORRENTO MESA** 

#### SAN DIEGO TECH CENTER



### San Diego's Premier Campus Environment

San Diego Tech Center is an award-winning, iconic project located in the heart of San Diego's thriving technology hub in Sorrento Mesa. The campus features eleven buildings totaling 655,643 square feet and is comprised of one institutional quality, Class 'A' office tower and eight low-rise office/R&D buildings, as well as the Karl Strauss Restaurant and Brewery and a private Fitness Center. The property sits at the junction of two major freeways, the I-805 and the 1-5. San Diego Tech Center is home to an array of internationally and nationally recognized tenants, including Sony, Qualcomm, Samsung, and Olympus.

San Diego Tech Center features an abundance of amenities t