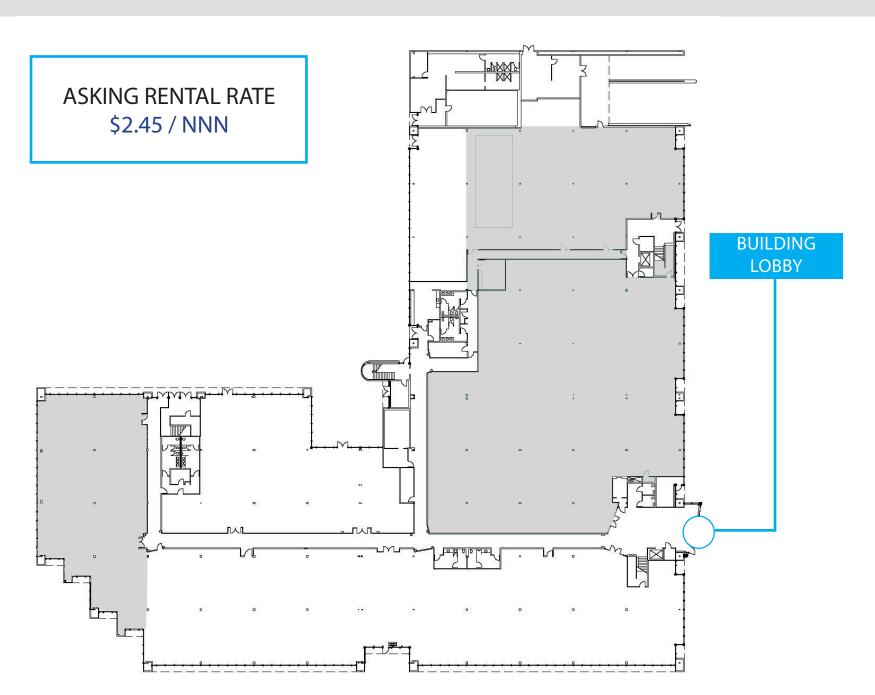

## CORPORATE HEADQUARTERS OPPORTUNITY | 115,659 CONTIGUOUS SQUARE FEET

## CORPORATE HEADQUARTERS OPPORTUNITY | SAN DIEGO TECH CENTER

FLOOR 1 38,234 SQUARE FEET

FLOOR 2 77,425 SQUARE FEET