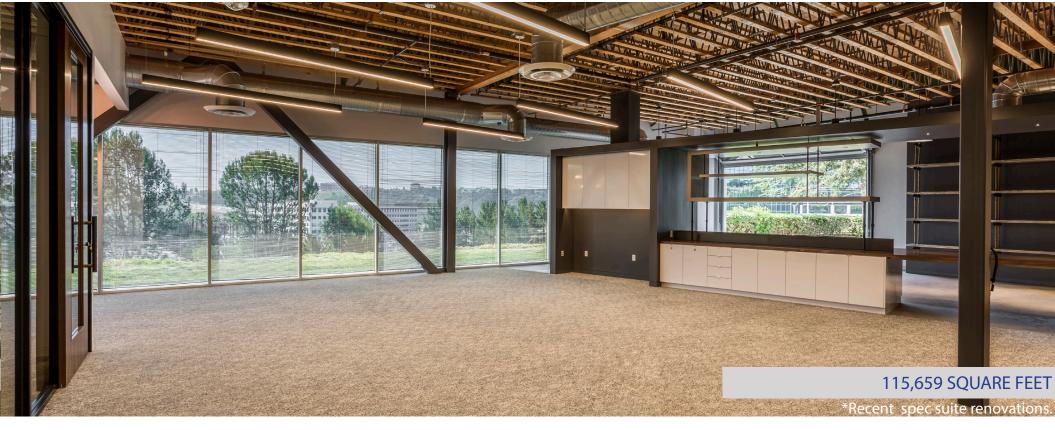

## CORPORATE HEADQUARTERS OPPORTUNITY | 115,659 CONTIGUOUS SQUARE FEET

## CORPORATE HEADQUARTERS OPPORTUNITY | SAN DIEGO TECH CENTER

FLOOR 1 38,234 SQUARE FEET

FLOOR 2 77,425 SQUARE FEET