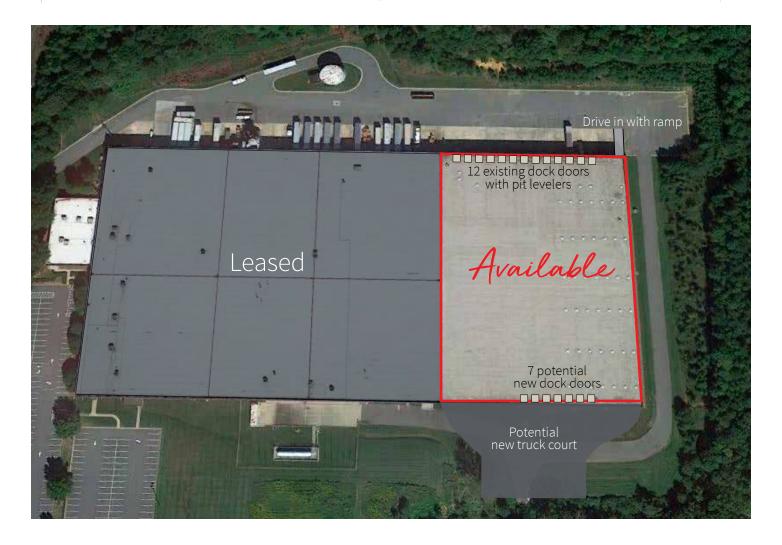

## 115,295 s.f. warehouse / distribution space Possible cross-dock configuration

Office: 500 s.f.Clear height: 24'

– Sprinkler: ESFR

– Lighting: New T-5 lighting

- Column spacing: 46'6" x 37'6"

- Dock doors: 12 existing with pit levelers & seals (9' x 10')

7 additional can be added (for a total of 19)

- Drive-in: 1 with ramp (12' x 16')

- Floors: 6", 4,000 PSI on 6 mil. Poly vapor barrier over

2" crushed stone

- Walls: 4" utility brick over 6" precast concrete panel

Possible cross-dock configuration