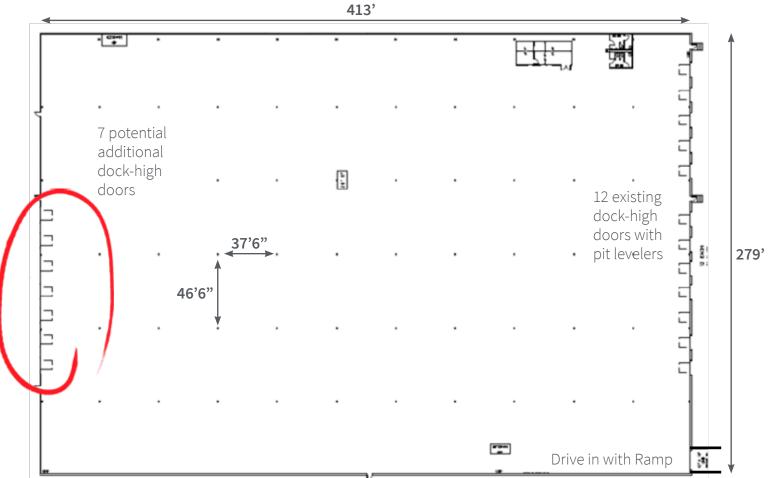

## 115,295 s.f. warehouse / distribution space Possible cross-dock configuration

Office: 500 s.f.Clear height: 24'

– Sprinkler: ESFR

– Lighting: New T-5 lighting

- Column spacing: 46'6" x 37'6"

- Dock doors: 12 existing with pit levelers & seals (9' x 10')

7 additional can be added (for a total of 19)

- Drive-in: 1 with ramp (12' x 16')

- Floors: 6", 4,000 PSI on 6 mil. Poly vapor barrier over

2" crushed stone

- Walls: 4" utility brick over 6" precast concrete panel

Possible cross-dock configuration