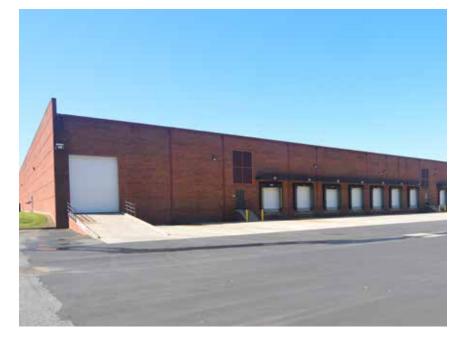

## 115,295 s.f. warehouse / distribution space Possible cross-dock configuration

Office: 500 s.f.Clear height: 24'

– Sprinkler: ESFR

– Lighting: New T-5 lighting

- Column spacing: 46'6" x 37'6"

- Dock doors: 12 existing with pit levelers & seals (9' x 10')

7 additional can be added (for a total of 19)

- Drive-in: 1 with ramp (12' x 16')

- Floors: 6", 4,000 PSI on 6 mil. Poly vapor barrier over

2" crushed stone

- Walls: 4" utility brick over 6" precast concrete panel

Roof: 45 mil. EPDMLease rate: \$3.65/s.f. NNN

- Est. NNN TICAM: \$0.81/s.f.