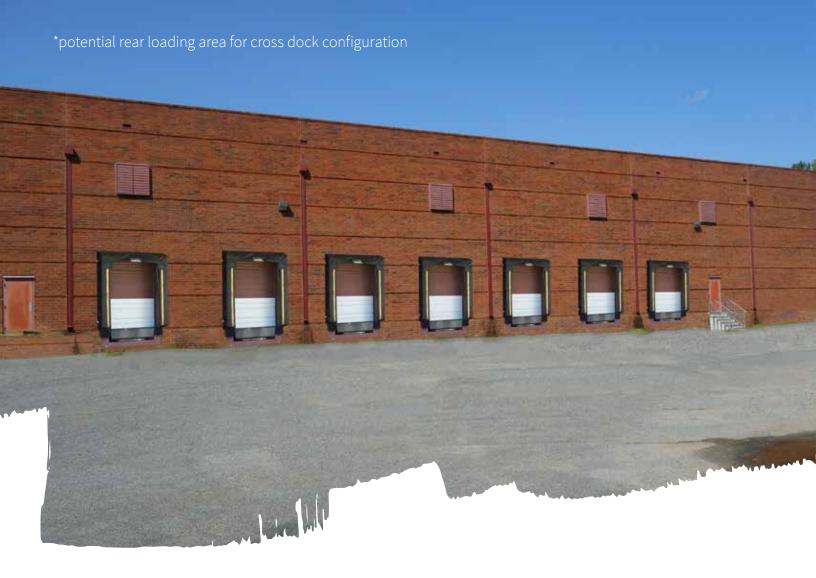

g: 46'6" x 37'6"

- Dock doors: 12 existing with pit levelers & seals (9' x 10')

7 additional can be added (for a total of 19)

- Drive-in: 1 with ramp (12' x 16')

- Floors: 6", 4,000 PSI on 6 mil. Poly vapor barrier over

2" crushed stone

- Walls: 4" utility brick over 6" precast concrete panel

Roof: 45 mil. EPDMLease rate: \$3.65/s.f. NNN

- Est. NNN TICAM: \$0.81/s.f.

# 7300 Reames Road Charlotte, NC

John Cashion, SIOR

+1 704 804 5780

john.cashion@am.jll.com

Jordan Quinn

+1 704 804 5836

jordan.quinn@am.jll.com

#### JLL Charlotte

4201 Congress Street, Suite 300 Charlotte, NC 28209

www.jll.com/charlotte











Ideal North submarket location





Located in an established distribution park



Professionally managed and maintained





Possible cross-dock configuration





### 7300 Reames Road, Charlotte, NC

John Cashion, SIOR

+1 704 804 5780

john.cashion@am.jll.com

Jordan Quinn

+1 704 804 5836

jordan.quinn@am.jll.com

#### **JLL Charlotte**

4201 Congress Street, Suite 300 Charlotte, NC 28209 www.jll.com/charlotte