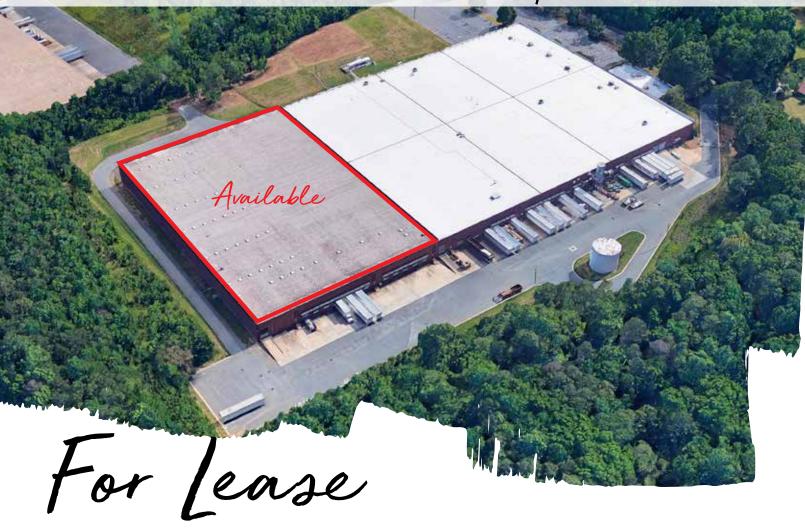

### **NorthPark Business Park**

## 115,295 s.f. warehouse / distribution space Possible cross-dock configuration

Office: 500 s.f.Clear height: 24'

– Sprinkler: ESFR

– Lighting: New T-5 lighting

- Column spacing: 46'6" x 37'6"

- Dock doors: 12 existing with pit levelers & seals (9' x 10')