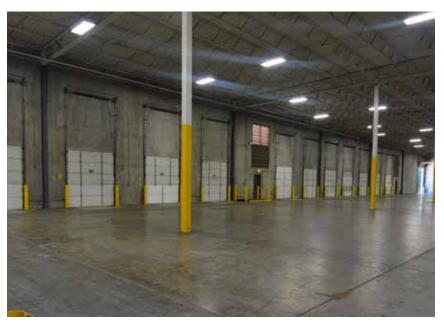

## 115,295 s.f. warehouse / distribution space Possible cross-dock configuration

Office: 500 s.f.Clear height: 24'

– Sprinkler: ESFR

– Lighting: New T-5 lighting

- Column spacing: 46'6" x 37'6"

- Dock doors: 12 existing with pit levelers & seals (9' x 10')

7 additional can be added (for a total of 19)

- Drive-in: 1 with ramp (12' x 16')

- Floors: 6", 4,000 PSI on 6 mil. Poly vapor barrier over

2" crushed stone

- Walls: 4" utility brick over 6" precast concrete panel

Roof: 45 mil. EPDMLease rate: \$3.65/s.f. NNN

- Est. NNN TICAM: \$0.81/s.f.