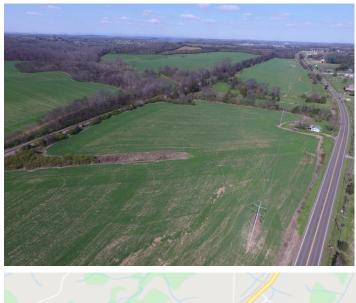

## **Loudon Tennessee Hwy 11/Rail Road frontage** 10100 Lee Hwy, Loudon, TN 37774

Listing ID: 30589171 Status: Active Vacant Land For Sale Property Type: Possible Uses: Agricultural, Industrial Gross Land Area: 23.40 Acres Sale Price: \$350,000 Unit Price: \$14,957 Per Acre Sale Terms: Cash to Seller Nearest MSA: Knoxville County: Loudon Tax ID/APN: 056 003.00 AGRICULTURE Zoning: **Property Visibility:** Excellent From downtown Loudon drive approximately 4 miles south on **Highway Access:** Lee Highway. Property will be on your r... **Rail Access:** Yes

## **Overview/Comments**

This property consists of 23.4+- acres of prime property in Loudon, TN. A portion of this property sits in an Loudon County Opportunity Zone. The property has over 2,400' of frontage on Highway 11, and has over 2,400' of frontage on rail. There is city power, water and gas along Highway 11, and sewer is approximately 700' to the northeast on Highway 11. Buyer to verify location and access to utilities. Call our office for more information.